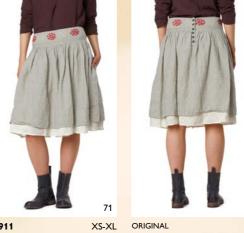

#### STRIPED LINEN:

Light colours in a sophisticated striped linen fabric. As easy to combine in urban outfits as a romantic rural look. Garments with lots of intriguing details of cross stitch embroideries and lovely lace details.