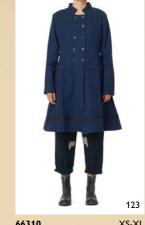

66309 JACKET - WOOL

66310 JACKET – WOOL

XS-XL

66311 JACKET – WOOL XS-XL

127

77443 ON BAG – STRIPED LINEN ORIGINAL

ONE SIZE 77445 ONE SIZE EN WRIST DEATIL – ORGANDIE

77448 ONE SIZE 77451 ON SNOOD SCARF – KNITTED SHAWL – EMBROIDERY

#### WOOL:

This year's wool is a blend of Cotton and Wool, represented in a twill weave two color fabric. Featured in three separate jackets - all with flower cotton lining and exquisite details.

Contact one of our agents for an appointment and see the whole collection live **FINLAND** Wynnelis Agentur Linda Stolt Mannerheimgatan 2 06100 BORGÅ PH +358 40734 6995