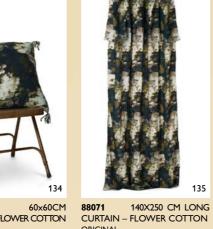

ONE SIZE

77452 ONE SIZE 77453 ONE SIZE LEG WARMER – KNITTED WRIST WARMER – KNITTED

77466 ONE SIZE COLLAR – ORGANDIE

INTERIOR DESIGN Contains 2 styles

PILLOWCASE - FLOWER COTTON

11305 TROUSER - DENIM

XS-XL ORIGINAL

## FLOWER COTTON:

Dark musty colors and large floral prints invoke the romanticism of an oil painting. This year's flower cotton gives a dramatic yet romantic look that is quintessentially Ewa i Walla.