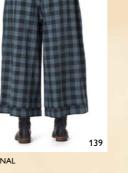

TROUSER - CHECKED

TROUSER – SWEATSHIRT

ONE SIZE ORIGINAL SKIRT - CHECKED

DELIVERY 3 September 30 Contains 26 styles