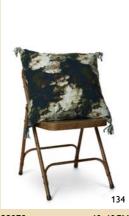

ONE SIZE

77452 ONE SIZE 77453 ONE SIZE LEG WARMER – KNITTED WRIST WARMER – KNITTED

77466 ONE SIZE COLLAR – ORGANDIE

INTERIOR DESIGN Contains 2 styles

PILLOWCASE - FLOWER COTTON

11305 TROUSER - DENIM

XS-XL ORIGINAL

## FLOWER COTTON:

Dark musty colors and large floral prints invoke the romanticism of an oil painting. This year's flower cotton gives a dramatic yet romantic look that is quintessentially Ewa i Walla.