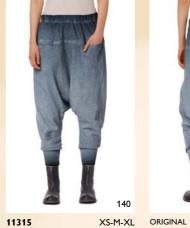

ONE SIZE

77452 ONE SIZE 77453 ONE SIZE LEG WARMER – KNITTED WRIST WARMER – KNITTED

77466 ONE SIZE COLLAR – ORGANDIE

INTERIOR DESIGN Contains 2 styles

PILLOWCASE - FLOWER COTTON

11305 TROUSER - DENIM

XS-XL ORIGINAL