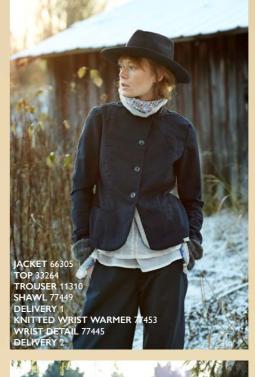

66309 JACKET - WOOL

66310 JACKET – WOOL

XS-XL

66311 JACKET – WOOL XS-XL

127

77443 ON BAG – STRIPED LINEN ORIGINAL

ONE SIZE 77445 ONE SIZE EN WRIST DEATIL – ORGANDIE

77448 ONE SIZE 77451 ON SNOOD SCARF – KNITTED SHAWL – EMBROIDERY