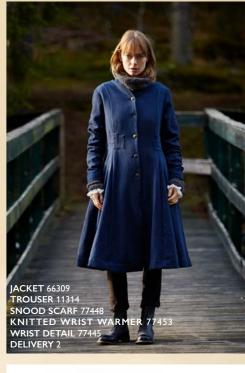

66309 JACKET - WOOL

66310 JACKET – WOOL

XS-XL

66311 JACKET – WOOL XS-XL

127

77443 ON BAG – STRIPED LINEN ORIGINAL

ONE SIZE 77445 ONE SIZE EN WRIST DEATIL – ORGANDIE

77448 ONE SIZE 77451 ON SNOOD SCARF – KNITTED SHAWL – EMBROIDERY

ONE SIZE

77452 ONE SIZE 77453 ONE SIZE LEG WARMER – KNITTED WRIST WARMER – KNITTED

77466 ONE SIZE COLLAR – ORGANDIE

INTERIOR DESIGN Contains 2 styles

PILLOWCASE - FLOWER COTTON

11305 TROUSER - DENIM

XS-XL ORIGINAL