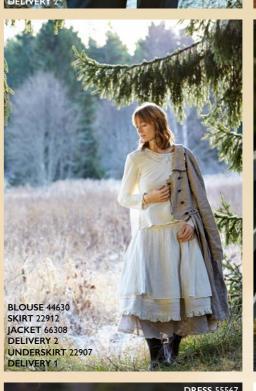

44637 BLOUSE - JERSEY

22902 ONE SIZE SKIRT – CRISP COTTON

XS-XL ORIGINAL

**66306** XS-XL ORIGINAL JACKET – COTTON/HEMP

**66307** XS-XL ORIGINAL JACKET – STRIPED LINEN

**66308** XS-XL ORIGINAL JACKET – STRIPED LINEN

66309 JACKET - WOOL

66310 JACKET – WOOL

XS-XL

66311 JACKET – WOOL XS-XL

127

77443 ON BAG – STRIPED LINEN ORIGINAL

ONE SIZE 77445 ONE SIZE EN WRIST DEATIL – ORGANDIE

77448 ONE SIZE 77451 ON SNOOD SCARF – KNITTED SHAWL – EMBROIDERY