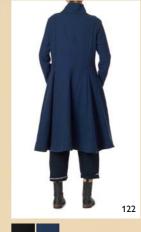

66309 JACKET - WOOL

66310 JACKET – WOOL

XS-XL

66311 JACKET – WOOL XS-XL

127

77443 ON BAG – STRIPED LINEN ORIGINAL

ONE SIZE 77445 ONE SIZE EN WRIST DEATIL – ORGANDIE

77448 ONE SIZE 77451 ON SNOOD SCARF – KNITTED SHAWL – EMBROIDERY

#### WOOL:

This year's wool is a blend of Cotton and Wool, represented in a twill weave two color fabric. Featured in three separate jackets - all with flower cotton lining and exquisite details.

Contact one of our agents for an appointment and see the whole collection live **FINLAND** Wynnelis Agentur Linda Stolt Mannerheimgatan 2 06100 BORGÅ PH +358 40734 6995