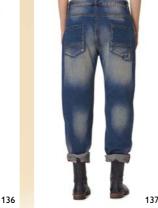

## ORGANIC COTTON AND HEMP:

Five beautiful garments are featured this season in a new material for Ewa i Walla. We are very excited to present organic Cotton and Hemp in our collection.

This season, denim is featured in one pair of jeans with a light vintage look. Stitch and patches give it the unique look. We keep the popular style from Spring summer 2018