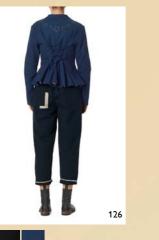

66309 JACKET - WOOL

66310 JACKET – WOOL

XS-XL

66311 JACKET – WOOL XS-XL

127

77443 ON BAG – STRIPED LINEN ORIGINAL

ONE SIZE 77445 ONE SIZE EN WRIST DEATIL – ORGANDIE

77448 ONE SIZE 77451 ON SNOOD SCARF – KNITTED SHAWL – EMBROIDERY

#### WOOL:

This year's wool is a blend of Cotton and Wool, represented in a twill weave two color fabric. Featured in three separate jackets - all with flower cotton lining and exquisite details.

Contact one of our agents for an appointment and see the whole collection live **FINLAND** Wynnelis Agentur Linda Stolt Mannerheimgatan 2 06100 BORGÅ PH +358 40734 6995