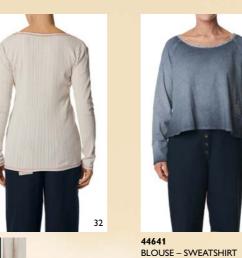

#### SWEATSHIRT:

Thicker jersey quality with an exciting colour in nuances of dark blue. Garments just as easy to combine with cotton flower as denim.

Cotton velvet with an exquisite feel. Providing the wearer a delightful luxurious look.