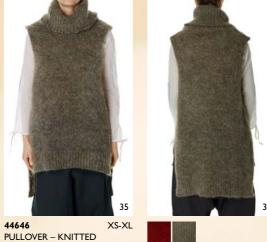

This season's knits feature in thick Mohair and Lana Wool blend in gorgeous pullovers and warming accessories in two colours, Mole and Red, beautiful to match along with this season's prints and exciting materials.

#### **IERSEY 2:**

Reminiscent of a camisole from the past, this soft, yet romantic cotton jersey with exquisite details is perfect to have closest to the body, providing warmth and comfort.

Our knits feature this season in thick Mohair and Lana Wool blends. Represented in three gorgeous pullovers and warming accessories to greet the