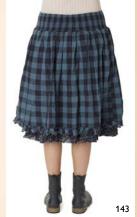

#### CHECKED:

A checked cotton quality in black and blue. Represented both in urban looking blouses and more romantic dresses.