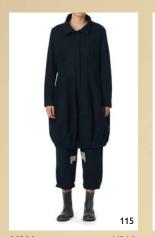

66309 JACKET - WOOL

66310 JACKET – WOOL

XS-XL

66311 JACKET – WOOL XS-XL

127

77443 ON BAG – STRIPED LINEN ORIGINAL

ONE SIZE 77445 ONE SIZE EN WRIST DEATIL – ORGANDIE

77448 ONE SIZE 77451 ON SNOOD SCARF – KNITTED SHAWL – EMBROIDERY