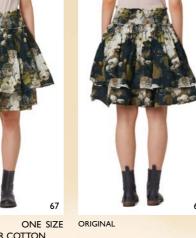

## FLOWER COTTON:

Dark musty colors and large floral prints invoke the romanticism of an oil painting. This year's flower cotton gives a dramatic yet romantic look that is quintessentially Ewa i Walla.