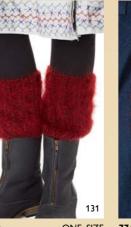

ONE SIZE

77452 ONE SIZE 77453 ONE SIZE LEG WARMER – KNITTED WRIST WARMER – KNITTED

77466 ONE SIZE COLLAR – ORGANDIE

INTERIOR DESIGN Contains 2 styles

PILLOWCASE - FLOWER COTTON

11305 TROUSER - DENIM

XS-XL ORIGINAL