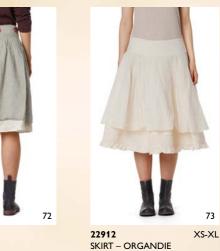

## **ORGANDIE:**

A mix of Hard Voile and Voile creates fabulous and dreamlike garments. Lace ribbons are featured as extra little details in these garments, making the wearer look and feel stunning.