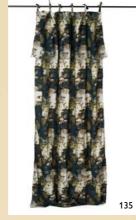

ONE SIZE

77452 ONE SIZE 77453 ONE SIZE LEG WARMER – KNITTED WRIST WARMER – KNITTED

77466 ONE SIZE COLLAR – ORGANDIE

INTERIOR DESIGN Contains 2 styles

PILLOWCASE - FLOWER COTTON

11305 TROUSER - DENIM

XS-XL ORIGINAL

## FLOWER COTTON:

Dark musty colors and large floral prints invoke the romanticism of an oil painting. This year's flower cotton gives a dramatic yet romantic look that is quintessentially Ewa i Walla.