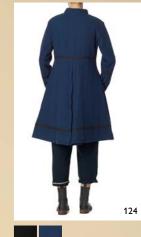

66309 JACKET - WOOL

66310 JACKET – WOOL

XS-XL

66311 JACKET – WOOL XS-XL

127

77443 ON BAG – STRIPED LINEN ORIGINAL

ONE SIZE 77445 ONE SIZE EN WRIST DEATIL – ORGANDIE

77448 ONE SIZE 77451 ON SNOOD SCARF – KNITTED SHAWL – EMBROIDERY

#### WOOL:

This year's wool is a blend of Cotton and Wool, represented in a twill weave two color fabric. Featured in three separate jackets - all with flower cotton lining and exquisite details.

Contact one of our agents for an appointment and see the whole collection live **FINLAND** Wynnelis Agentur Linda Stolt Mannerheimgatan 2 06100 BORGÅ PH +358 40734 6995