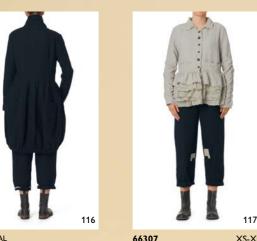

44637 BLOUSE - JERSEY

22902 ONE SIZE SKIRT – CRISP COTTON

XS-XL ORIGINAL

**66306** XS-XL ORIGINAL JACKET – COTTON/HEMP

**66307** XS-XL ORIGINAL JACKET – STRIPED LINEN

**66308** XS-XL ORIGINAL JACKET – STRIPED LINEN