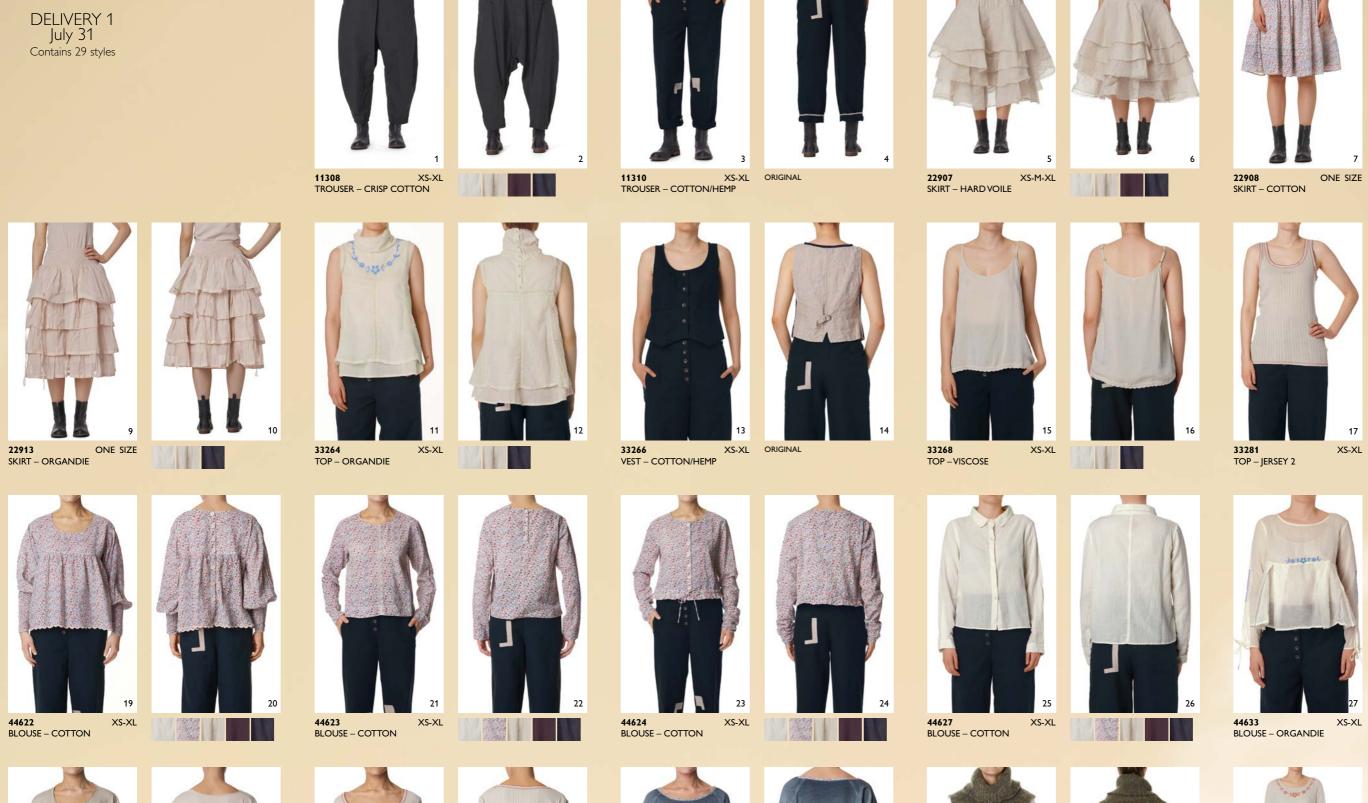

44637 BLOUSE - JERSEY

22902 ONE SIZE SKIRT – CRISP COTTON

XS-XL ORIGINAL

**66306** XS-XL ORIGINAL JACKET – COTTON/HEMP

**66307** XS-XL ORIGINAL JACKET – STRIPED LINEN

**66308** XS-XL ORIGINAL JACKET – STRIPED LINEN