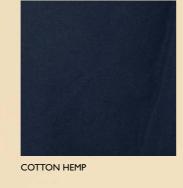

We are very excited to present a new material for Ewa i Walla, Organic Cotton and Hemp that comes in five beautiful garments, easy to combine with this season's Striped Linen, denim or maybe together with a warm knitted sweater?

## ORGANIC COTTON AND HEMP:

Five beautiful garments are featured this season in a new material for Ewa i Walla. We are very excited to present organic Cotton and Hemp in our collection.

This season, denim is featured in one pair of jeans with a light vintage look. Stitch and patches give it the unique look. We keep the popular style from Spring summer 2018