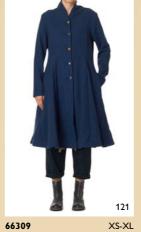

66309 JACKET - WOOL

66310 JACKET – WOOL

XS-XL

66311 JACKET – WOOL XS-XL

127

77443 ON BAG – STRIPED LINEN ORIGINAL

ONE SIZE 77445 ONE SIZE EN WRIST DEATIL – ORGANDIE

77448 ONE SIZE 77451 ON SNOOD SCARF – KNITTED SHAWL – EMBROIDERY

#### WOOL:

This year's wool is a blend of Cotton and Wool, represented in a twill weave two color fabric. Featured in three separate jackets - all with flower cotton lining and exquisite details.

Contact one of our agents for an appointment and see the whole collection live **FINLAND** Wynnelis Agentur Linda Stolt Mannerheimgatan 2 06100 BORGÅ PH +358 40734 6995