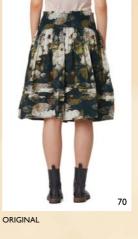

## FLOWER COTTON:

Dark musty colors and large floral prints invoke the romanticism of an oil painting. This year's flower cotton gives a dramatic yet romantic look that is quintessentially Ewa i Walla.