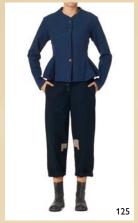

66309 JACKET - WOOL

66310 JACKET – WOOL

XS-XL

66311 JACKET – WOOL XS-XL

127

77443 ON BAG – STRIPED LINEN ORIGINAL

ONE SIZE 77445 ONE SIZE EN WRIST DEATIL – ORGANDIE

77448 ONE SIZE 77451 ON SNOOD SCARF – KNITTED SHAWL – EMBROIDERY

#### WOOL:

This year's wool is a blend of Cotton and Wool, represented in a twill weave two color fabric. Featured in three separate jackets - all with flower cotton lining and exquisite details.

Contact one of our agents for an appointment and see the whole collection live **FINLAND** Wynnelis Agentur Linda Stolt Mannerheimgatan 2 06100 BORGÅ PH +358 40734 6995