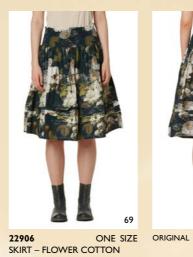

## FLOWER COTTON:

Dark musty colors and large floral prints invoke the romanticism of an oil painting. This year's flower cotton gives a dramatic yet romantic look that is quintessentially Ewa i Walla.