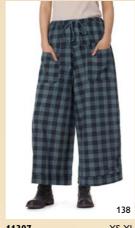

TROUSER - CHECKED

TROUSER – SWEATSHIRT

ONE SIZE ORIGINAL SKIRT - CHECKED

DELIVERY 3 September 30 Contains 26 styles

#### CHECKED:

A checked cotton quality in black and blue. Represented both in urban looking blouses and more romantic dresses.