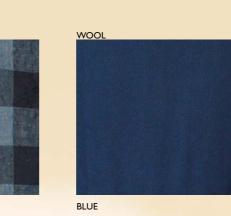

#### CHECKED:

A checked cotton quality in black and blue. Represented both in urban looking blouses and more romantic dresses.

#### WOOL:

This year's wool is a blend of Cotton and Wool, represented in a twill weave two color fabric. Featured in three separate jackets - all with flower cotton lining and exquisite details.

Contact one of our agents for an appointment and see the whole collection live **FINLAND** Wynnelis Agentur Linda Stolt Mannerheimgatan 2 06100 BORGÅ PH +358 40734 6995