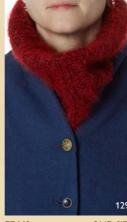

66309 JACKET - WOOL

66310 JACKET – WOOL

XS-XL

66311 JACKET – WOOL XS-XL

127

77443 ON BAG – STRIPED LINEN ORIGINAL

ONE SIZE 77445 ONE SIZE EN WRIST DEATIL – ORGANDIE

77448 ONE SIZE 77451 ON SNOOD SCARF – KNITTED SHAWL – EMBROIDERY

## SHAWL WOOL:

A thin wool quality provides the perfect autumn and winter shawl.