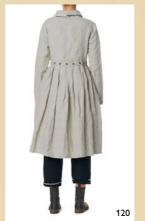

44637 BLOUSE - JERSEY

22902 ONE SIZE SKIRT – CRISP COTTON

XS-XL ORIGINAL

**66306** XS-XL ORIGINAL JACKET – COTTON/HEMP

**66307** XS-XL ORIGINAL JACKET – STRIPED LINEN

**66308** XS-XL ORIGINAL JACKET – STRIPED LINEN