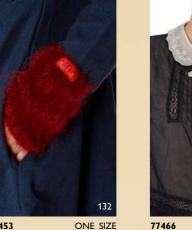

ONE SIZE

77452 ONE SIZE 77453 ONE SIZE LEG WARMER – KNITTED WRIST WARMER – KNITTED

77466 ONE SIZE COLLAR – ORGANDIE

INTERIOR DESIGN Contains 2 styles

PILLOWCASE - FLOWER COTTON

11305 TROUSER - DENIM

XS-XL ORIGINAL