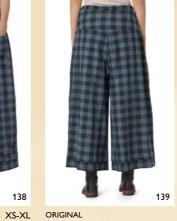

TROUSER - CHECKED

TROUSER – SWEATSHIRT

ONE SIZE ORIGINAL SKIRT - CHECKED

DELIVERY 3 September 30 Contains 26 styles

#### CHECKED:

A checked cotton quality in black and blue. Represented both in urban looking blouses and more romantic dresses.