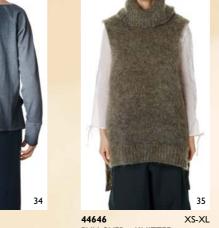

This season's knits feature in thick Mohair and Lana Wool blend in gorgeous pullovers and warming accessories in two colours, Mole and Red, beautiful to match along with this season's prints and exciting materials.

#### **IERSEY 2:**

Reminiscent of a camisole from the past, this soft, yet romantic cotton jersey with exquisite details is perfect to have closest to the body, providing warmth and comfort.

Our knits feature this season in thick Mohair and Lana Wool blends. Represented in three gorgeous pullovers and warming accessories to greet the