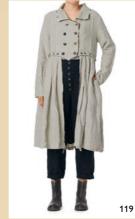

44637 BLOUSE - JERSEY

22902 ONE SIZE SKIRT – CRISP COTTON

XS-XL ORIGINAL

**66306** XS-XL ORIGINAL JACKET – COTTON/HEMP

**66307** XS-XL ORIGINAL JACKET – STRIPED LINEN

**66308** XS-XL ORIGINAL JACKET – STRIPED LINEN