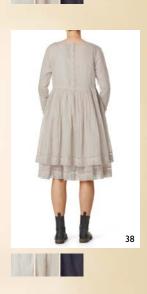

## **ORGANDIE:**

A mix of Hard Voile and Voile creates fabulous and dreamlike garments. Lace ribbons are featured as extra little details in these garments, making the wearer look and feel stunning.

#### STRIPED LINEN:

Light colours in a sophisticated striped linen fabric. As easy to combine in urban outfits as a romantic rural look. Garments with lots of intriguing details of cross stitch embroideries and lovely lace details.