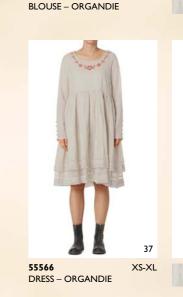

## **ORGANDIE:**

A mix of Hard Voile and Voile creates fabulous and dreamlike garments. Lace ribbons are featured as extra little details in these garments, making the wearer look and feel stunning.

#### STRIPED LINEN:

Light colours in a sophisticated striped linen fabric. As easy to combine in urban outfits as a romantic rural look. Garments with lots of intriguing details of cross stitch embroideries and lovely lace details.