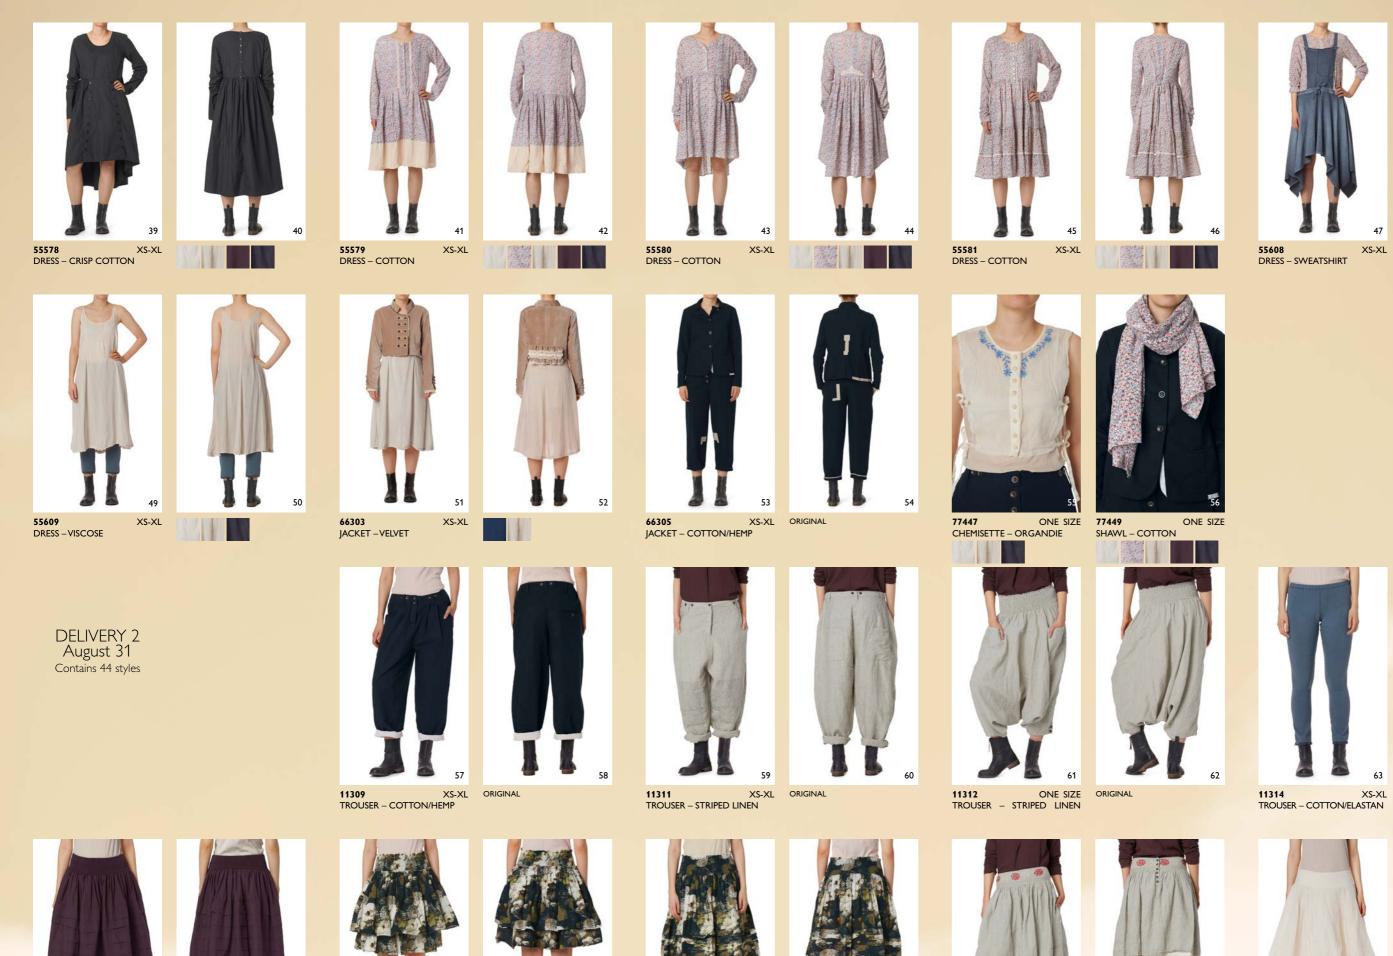

COLLECTION OVERVIEW **AUTUMN/WINTER 2018** ORDER DEADLINE MARCH 18

44637 BLOUSE - JERSEY

22902 ONE SIZE SKIRT – CRISP COTTON

XS-XL ORIGINAL

**66306** XS-XL ORIGINAL JACKET – COTTON/HEMP

**66307** XS-XL ORIGINAL JACKET – STRIPED LINEN

**66308** XS-XL ORIGINAL JACKET – STRIPED LINEN

66309 JACKET - WOOL

66310 JACKET – WOOL

XS-XL

66311 JACKET – WOOL XS-XL

127

77443 ON BAG – STRIPED LINEN ORIGINAL

ONE SIZE 77445 ONE SIZE EN WRIST DEATIL – ORGANDIE

77448 ONE SIZE 77451 ON SNOOD SCARF – KNITTED SHAWL – EMBROIDERY

ONE SIZE

77452 ONE SIZE 77453 ONE SIZE LEG WARMER – KNITTED WRIST WARMER – KNITTED

77466 ONE SIZE COLLAR – ORGANDIE

INTERIOR DESIGN Contains 2 styles

PILLOWCASE - FLOWER COTTON

11305 TROUSER - DENIM

XS-XL ORIGINAL

TROUSER - CHECKED

TROUSER – SWEATSHIRT

ONE SIZE ORIGINAL SKIRT - CHECKED

DELIVERY 3 September 30 Contains 26 styles