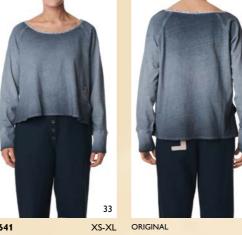

#### SWEATSHIRT:

Thicker jersey quality with an exciting colour in nuances of dark blue. Garments just as easy to combine with cotton flower as denim.

Cotton velvet with an exquisite feel. Providing the wearer a delightful luxurious look.