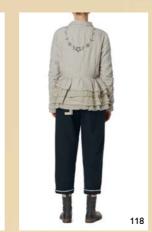

44637 BLOUSE - JERSEY

22902 ONE SIZE SKIRT – CRISP COTTON

XS-XL ORIGINAL

**66306** XS-XL ORIGINAL JACKET – COTTON/HEMP

**66307** XS-XL ORIGINAL JACKET – STRIPED LINEN

**66308** XS-XL ORIGINAL JACKET – STRIPED LINEN