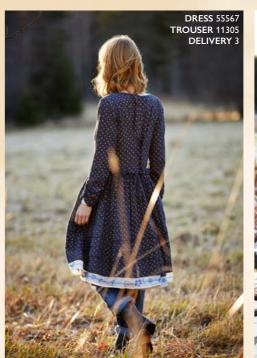

#### DOT:

Playful dark blue and gold colored dots give garments a sweet and unexpected look. Represented in classic Ewa i Walla fabric.