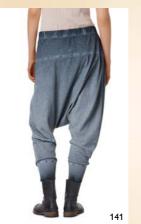

ONE SIZE

77452 ONE SIZE 77453 ONE SIZE LEG WARMER – KNITTED WRIST WARMER – KNITTED

77466 ONE SIZE COLLAR – ORGANDIE

INTERIOR DESIGN Contains 2 styles

PILLOWCASE - FLOWER COTTON

11305 TROUSER - DENIM

XS-XL ORIGINAL