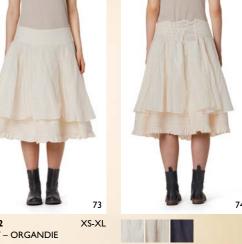

## **ORGANDIE:**

A mix of Hard Voile and Voile creates fabulous and dreamlike garments. Lace ribbons are featured as extra little details in these garments, making the wearer look and feel stunning.