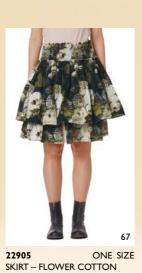

## FLOWER COTTON:

Dark musty colors and large floral prints invoke the romanticism of an oil painting. This year's flower cotton gives a dramatic yet romantic look that is quintessentially Ewa i Walla.