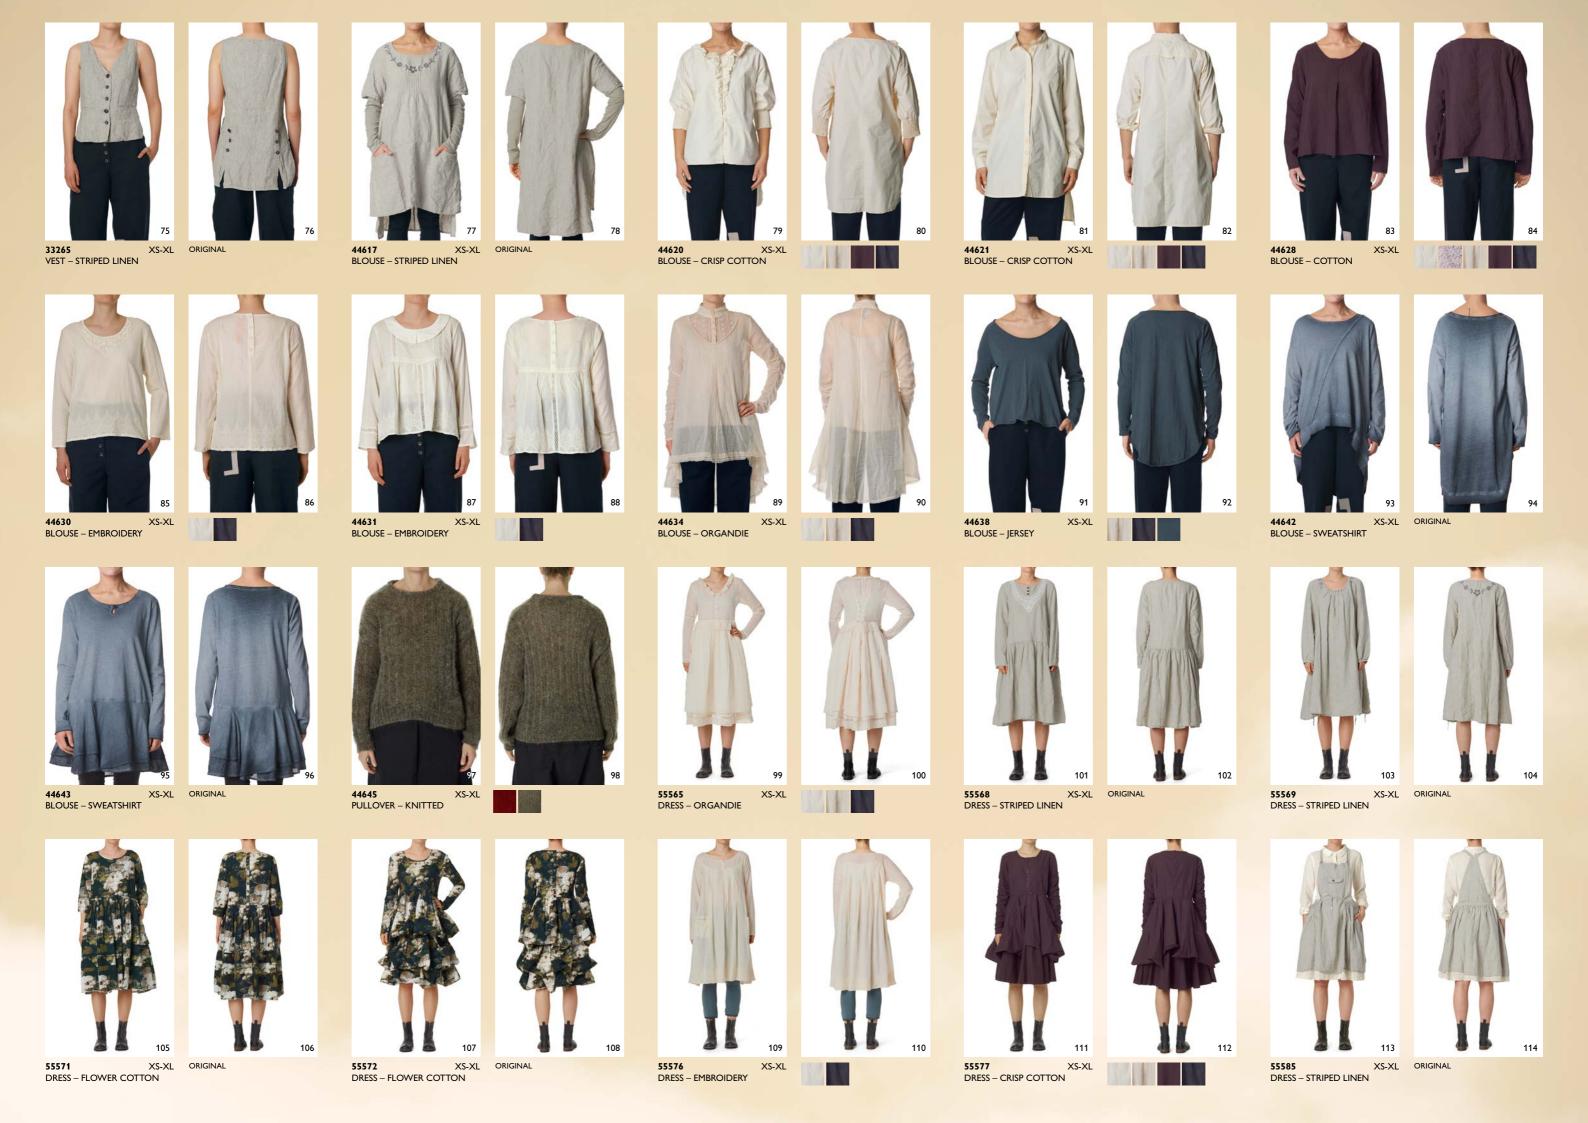

66309 JACKET - WOOL

66310 JACKET – WOOL

XS-XL

66311 JACKET – WOOL XS-XL

127

77443 ON BAG – STRIPED LINEN ORIGINAL

ONE SIZE 77445 ONE SIZE EN WRIST DEATIL – ORGANDIE

77448 ONE SIZE 77451 ON SNOOD SCARF – KNITTED SHAWL – EMBROIDERY