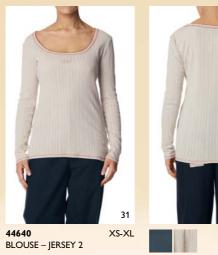

44637 BLOUSE - JERSEY

22902 ONE SIZE SKIRT – CRISP COTTON

XS-XL ORIGINAL

**66306** XS-XL ORIGINAL JACKET – COTTON/HEMP

**66307** XS-XL ORIGINAL JACKET – STRIPED LINEN

**66308** XS-XL ORIGINAL JACKET – STRIPED LINEN

#### **IERSEY 2:**

Reminiscent of a camisole from the past, this soft, yet romantic cotton jersey with exquisite details is perfect to have closest to the body, providing warmth and comfort.

Our knits feature this season in thick Mohair and Lana Wool blends. Represented in three gorgeous pullovers and warming accessories to greet the