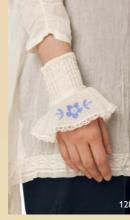

66309 JACKET - WOOL

66310 JACKET – WOOL

XS-XL

66311 JACKET – WOOL XS-XL

127

77443 ON BAG – STRIPED LINEN ORIGINAL

ONE SIZE 77445 ONE SIZE EN WRIST DEATIL – ORGANDIE

77448 ONE SIZE 77451 ON SNOOD SCARF – KNITTED SHAWL – EMBROIDERY

ONE SIZE

77452 ONE SIZE 77453 ONE SIZE LEG WARMER – KNITTED WRIST WARMER – KNITTED

77466 ONE SIZE COLLAR – ORGANDIE

INTERIOR DESIGN Contains 2 styles

PILLOWCASE - FLOWER COTTON

11305 TROUSER - DENIM

XS-XL ORIGINAL