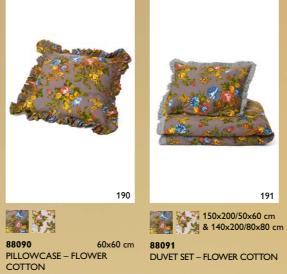

JACKET – CORDUROY

XS-XL

BLOUSE – ORGANDIE

XS-XL

PULLOVER – KNITTED

DRESS – ORGANDIE

88086 60x60 cm PILLOWCASE – VELVET ORIGINAL

ORIGINAL

187

105x250 cm

CITAT-

**88089** 145x250 cm CURTAIN – FLOWER COTTON

DUVET SET – FLOWER COTTON

192 **88092** 50x60 cm & 80x80 cm PILLOWCASE – CHECKED

88093 BED SHEET - FLOWER COTTON

194 37-41 ORIGINAL