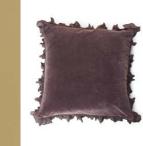

JACKET – CORDUROY

XS-XL

BLOUSE – ORGANDIE

XS-XL

PULLOVER – KNITTED

DRESS – ORGANDIE

88086 60x60 cm PILLOWCASE – VELVET ORIGINAL

ORIGINAL