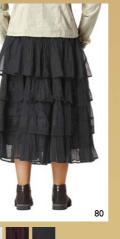

# Colours Autumn/Winter 2019

SOFT MINT

STRIPED

VINTAGE BLACK

CREAM

DARK LAVENDER

**DRESS 55621 DELIVERY 3** 

POWDER

**22942** SKIRT – ORGANDIE ONE SIZE

**22946** SKIRT – TULL

**77475** SHAWL – WOOL

ONE SIZE 77477 ONE SIZE LEG WARMER – KNITTED

11332 TROUSER – CORDUROY XS-XL

ONE SIZE

122

123 66327 JACKET – WOOL XS-XL