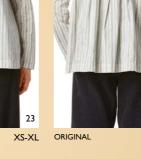

LEG WARMER 77477

DELIV

SKIRT – STRIPED

SKIRT – ORGANDIE ONE SIZE

BLOUSE – STRIPED

XS-XL ORIGINAL

SKIRT – SILK

44691 XS-XL BLOUSE – SHIRT COTTON