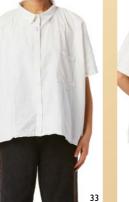

#### SHIRT COTTON

This season we have a new fabric quality, Shirt cotton, a thinner cotton with same crushed look and crispy feel as our much loved Crisp cotton.