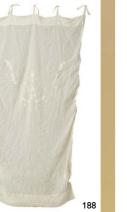

187

105x250 cm

CITAT-

**88089** 145x250 cm CURTAIN – FLOWER COTTON

DUVET SET – FLOWER COTTON

192 **88092** 50x60 cm & 80x80 cm PILLOWCASE – CHECKED

88093 BED SHEET - FLOWER COTTON

194 37-41 ORIGINAL