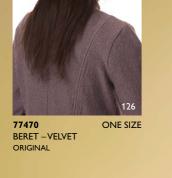

XS-XL

119

66325 JACKET – WOOL

130

**66326** JACKET – WOOL

**77469** BAG – VELVET ORIGINAL

ONE SIZE 77470 BERET – VELVET ORIGINAL

139

## VELVET

This season velvet is represented in a gorgeous dark lavender coat, with lining in our flower cotton, adding extra detailing that we all love. Match it with the velvet beret and you have a perfect autumn outfit!