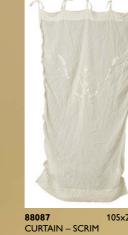

187

105x250 cm

CITAT-

**88089** 145x250 cm CURTAIN – FLOWER COTTON

DUVET SET – FLOWER COTTON

192 **88092** 50x60 cm & 80x80 cm PILLOWCASE – CHECKED

88093 BED SHEET - FLOWER COTTON

194 37-41 ORIGINAL