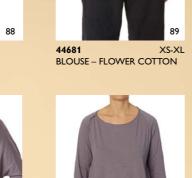

136

22934 ON SKIRT – CRISP COTTON

137

ONE SIZE

33299 TOP – VISCOSE

XS-XL ORIGINAL

BLOUSE – FLOWER

44687 XS-XL BLOUSE – SHIRT COTTON