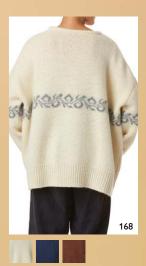

# KNITTED

Our knits are this season in 100% wool. Gorgeous lace knits and chunky pullovers will warm the wearer all winter long. Accessories with a delicate lace knit finish, for an extra romantic look.

#### WOOL

With a subtle check in vintage black and grey or a bolder olive with grey checks, this year's wool adds a fresh contribution to winter outerwear.