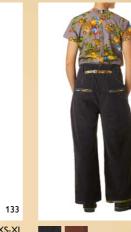

#### DENIM

This season, denim is featured in one pair of jeans in a darker shade. Made in a soft denim with a light vintage look. Stitch and patches give it a unique feature.