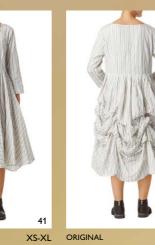

LEG WARMER 77477

DELIV

SKIRT – STRIPED

SKIRT – ORGANDIE ONE SIZE

BLOUSE – STRIPED

XS-XL ORIGINAL

SKIRT – SILK

44691 XS-XL BLOUSE – SHIRT COTTON