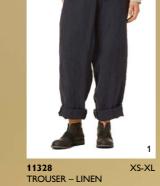

**22942** SKIRT – ORGANDIE ONE SIZE

**22946** SKIRT – TULL

**77475** SHAWL – WOOL

ONE SIZE 77477 ONE SIZE LEG WARMER – KNITTED

11332 TROUSER – CORDUROY XS-XL

ONE SIZE

122

123 66327 JACKET – WOOL XS-XL

## LINEN

Rough linen with a vintage wash, here you can find the urban suit to combine with our shirts for an edgy look that also has the more classic Ewa i Walla dresses and coats.