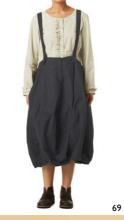

**22942** SKIRT – ORGANDIE ONE SIZE

**22946** SKIRT – TULL

**77475** SHAWL – WOOL

ONE SIZE 77477 ONE SIZE LEG WARMER – KNITTED

11332 TROUSER – CORDUROY XS-XL

ONE SIZE

122

123 66327 JACKET – WOOL XS-XL

## LINEN

Rough linen with a vintage wash, here you can find the urban suit to combine with our shirts for an edgy look that also has the more classic Ewa i Walla dresses and coats.