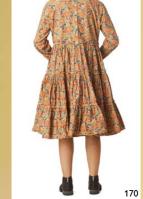

#### FLOWER

With inspiration from the vintage shops in Paris, we have developed a lovely print in warm autumn tones. Printed on our newest fabric quality, Shirt cotton that is a thinner cotton with the same crushed look and crispy feel as our much loved Crisp cotton.

#### FLOWER COTTON

Our famous and much loved flower cotton prints are represented this season in two colour settings. First, a soft powder pink bottom colour and a second with a dark, lavender tone. All garments are available in both colour settings.