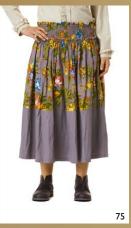

# Colours Autumn/Winter 2019

SOFT MINT

STRIPED

VINTAGE BLACK

CREAM

DARK LAVENDER

**DRESS 55621 DELIVERY 3** 

POWDER

22936

SKIRT – FLOWER

ONE SIZE ORIGINAL

DELIVERY 3 September 30 Contains 29 styles

**77471** BAG – VELVET ORIGINAL

140

127 ONE SIZE 77473

WRIST WARMER - KNITTED