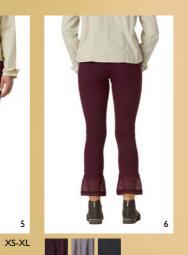

## VELVET

This season velvet is represented in a gorgeous dark lavender coat, with lining in our flower cotton, adding extra detailing that we all love. Match it with the velvet beret and you have a perfect autumn outfit!