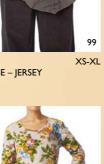

BLOUSE – JERSEY

TOP – LINEN

XS-XL

44689 XS-XL BLOUSE – SHIRT COTTON

XS-XL ORIGINAL

TOP – ORGANDIE XS-XL

BLOUSE – STRIPED

SKIRT – LINEN