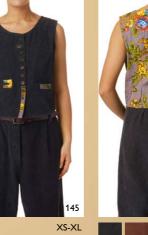

# GOLD LABEL

Our Gold label garments are represented in an array of fabulous and dreamlike styles. All made with extra care – they feature unique details, buttons, and lace ribbons, making the wearer look and feel stunning.

For this season we have three different exquisite organdie qualities. Our solid organdie features exquisite hand embroidery details which adds a unique look. Another organdie has small embroidered dots in a delicate organdie fabric with exquisite flower embroidery.