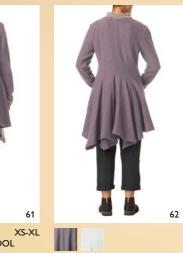

**66322** JACKET – LINEN

DELIVERY 2 August 31 Contains 35 styles

XS-XL

66328 XS-XL JACKET – BOILED WOOL

55622 DRESS – VISCOSE

43 XS-XL

**55623** DRESS – SILK XS-XL ORIGINAL

55