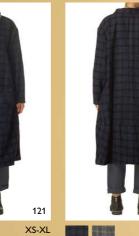

**22942** SKIRT – ORGANDIE ONE SIZE

**22946** SKIRT – TULL

**77475** SHAWL – WOOL

ONE SIZE 77477 ONE SIZE LEG WARMER – KNITTED

11332 TROUSER – CORDUROY XS-XL

ONE SIZE

122

123 66327 JACKET – WOOL XS-XL