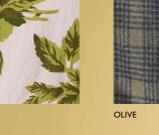

The collection offers warm knitted pullovers and accessories in 100 % wool with lace knit finishes for an extra romantic look on the frosty days ahead. When the wind gets colder and the snow begins to fall, fresh contributions to winter outwear are the warmer jackets and coats, as well as big cosy shawls in two beautiful, checkered patterns of black and grey or black and olive to wrap around you.

#### WOOL

With a subtle check in vintage black and grey or a bolder olive with grey checks, this year's wool adds a fresh contribution to winter outerwear.