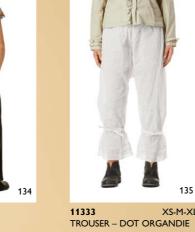

**22942** SKIRT – ORGANDIE ONE SIZE

**22946** SKIRT – TULL

**77475** SHAWL – WOOL

ONE SIZE 77477 ONE SIZE LEG WARMER – KNITTED

11332 TROUSER – CORDUROY XS-XL

ONE SIZE

122

123 66327 JACKET – WOOL XS-XL