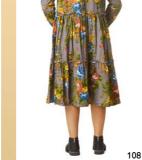

#### FLOWER

With inspiration from the vintage shops in Paris, we have developed a lovely print in warm autumn tones. Printed on our newest fabric quality, Shirt cotton that is a thinner cotton with the same crushed look and crispy feel as our much loved Crisp cotton.

#### FLOWER COTTON

Our famous and much loved flower cotton prints are represented this season in two colour settings. First, a soft powder pink bottom colour and a second with a dark, lavender tone. All garments are available in both colour settings.