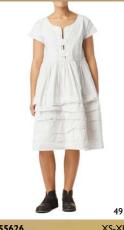

TOP – VISCOSE

BLOUSE – SILK

ONE SIZE ORIGINAL

50

60

**55629** DRESS – LINEN

55617 DRESS – STRIPED

55626 XS-XL DRESS – CRISP COTTON