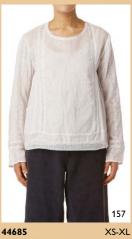

LEG WARMER 77477

DELIV

SKIRT – STRIPED

SKIRT – ORGANDIE ONE SIZE

BLOUSE – STRIPED

XS-XL ORIGINAL

SKIRT – SILK

44691 XS-XL BLOUSE – SHIRT COTTON

BLOUSE – JERSEY

TOP – LINEN

XS-XL

44689 XS-XL BLOUSE – SHIRT COTTON

XS-XL ORIGINAL

TOP – ORGANDIE XS-XL

BLOUSE – STRIPED

SKIRT – LINEN