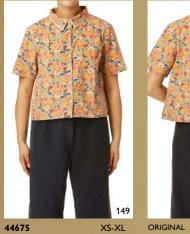

XS-XL

66 37-41

22939 ONE SIZE SKIRT – FLOWER COTTON

22940 ONE SIZE SKIRT – FLOWER COTTON

85

XS-XL ORIGINAL

44677 BLOUSE – CHECKED

**44693** BLOUSE – RIB JERSEY