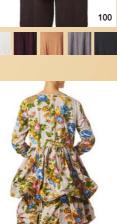

New for this season is that our much-loved flower print on crisp cotton is available in two different colour settings.

In addition there is also our lovely print in warm autumn tones inspired by the vintage shop in Paris and featured on our latest fabric quality, the shirt cotton. A thinner cotton, but with the same crushed look and crispy feel as our crisp cotton, makes this an ideal fabric for shirts and blouses. Both prints come back in detailing on our broad striped cotton corduroy, an urban relaxed garment for that edgy yet romantic look.

#### FLOWER

With inspiration from the vintage shops in Paris, we have developed a lovely print in warm autumn tones. Printed on our newest fabric quality, Shirt cotton that is a thinner cotton with the same crushed look and crispy feel as our much loved Crisp cotton.

#### FLOWER COTTON

Our famous and much loved flower cotton prints are represented this season in two colour settings. First, a soft powder pink bottom colour and a second with a dark, lavender tone. All garments are available in both colour settings.