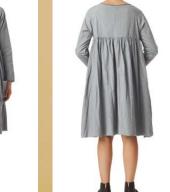

# Colours Autumn/Winter 2019

SOFT MINT

STRIPED

VINTAGE BLACK

CREAM

DARK LAVENDER

**DRESS 55621 DELIVERY 3** 

POWDER

TOP – VISCOSE

BLOUSE – SILK

ONE SIZE ORIGINAL

50

60

**55629** DRESS – LINEN

55617 DRESS – STRIPED

55626 XS-XL DRESS – CRISP COTTON