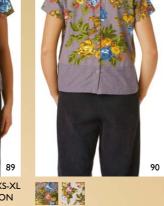

New for this season is that our much-loved flower print on crisp cotton is available in two different colour settings.

In addition there is also our lovely print in warm autumn tones inspired by the vintage shop in Paris and featured on our latest fabric quality, the shirt cotton. A thinner cotton, but with the same crushed look and crispy feel as our crisp cotton, makes this an ideal fabric for shirts and blouses. Both prints come back in detailing on our broad striped cotton corduroy, an urban relaxed garment for that edgy yet romantic look.

#### FLOWER

With inspiration from the vintage shops in Paris, we have developed a lovely print in warm autumn tones. Printed on our newest fabric quality, Shirt cotton that is a thinner cotton with the same crushed look and crispy feel as our much loved Crisp cotton.

#### SHIRT COTTON

This season we have a new fabric quality, Shirt cotton, a thinner cotton with same crushed look and crispy feel as our much loved Crisp cotton.