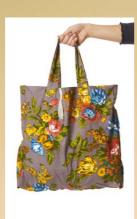

XL ORIGINAL

DRESS – VISCOSE



BLOUSE – JERSEY XS-XL



XS-XL ORIGINAL DRESS – FLOWER



JACKET – CORDUROY



44676 ONE SIZE ORIGINAL BLOUSE – FLOWER

BLOUSE – VISCOSE

BLOUSE – JERSEY

DRESS – VISCOSE





BLOUSE – VISCOSE XS-XL ORIGINAL

BLOUSE – VISCOSE

XS-XL ORIGINAL



55627 XS-XL DRESS – CRISP COTTON



77467ONE SIZE77474WRIST DETAIL – ORGANDIESHAWL – KNITTED





XS-XL















JACKET – CORDUROY



XS-XL







BLOUSE – ORGANDIE





XS-XL

PULLOVER – KNITTED







DRESS – ORGANDIE









88086 60x60 cm PILLOWCASE – VELVET ORIGINAL



ORIGINAL

187



105x250 cm



CITAT-

**88089** 145x250 cm CURTAIN – FLOWER COTTON





DUVET SET – FLOWER COTTON

192 **88092** 50x60 cm & 80x80 cm PILLOWCASE – CHECKED

88093 BED SHEET - FLOWER COTTON





194 37-41 ORIGINAL



ORIGINAL



77436 10-PA BAG – FLOWER COTTON 10-PACK

196

# NOTES:



193

180x200 cm

# Materials Autumn Winter 2019

# BOILED WOOL

One of our favourite fabrics for autumn and winter, light yet warm, perfect for outerwear before the winter kicks in, or as a cardigan on the colder days of the year.

### CHECKED

For our customer that loves a rustic look, the styles in this fabric are an absolute must! Dresses and blouses that is perfect with denim for an edgy look or together with our knits for a more rural look.

#### CORDUROY

Our broad striped cotton corduroy is represented in urban relaxed garments. With detailing in our flower prints giving it an edgy yet romantic look. Combine it with romantic blouses or our chunky knits to get your own unique Ewa i Walla look.

#### **CRISP COTTON**

The cla