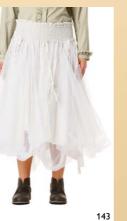

For this season we have three different exquisite organdie qualities. Our solid organdie features exquisite hand embroidery details which adds a unique look. Another organdie has small embroidered dots in a delicate organdie fabric with exquisite flower embroidery.