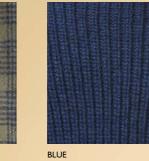

The collection offers warm knitted pullovers and accessories in 100 % wool with lace knit finishes for an extra romantic look on the frosty days ahead. When the wind gets colder and the snow begins to fall, fresh contributions to winter outwear are the warmer jackets and coats, as well as big cosy shawls in two beautiful, checkered patterns of black and grey or black and olive to wrap around you.

#### WOOL

With a subtle check in vintage black and grey or a bolder olive with grey checks, this year's wool adds a fresh contribution to winter outerwear.