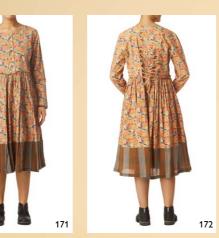

#### FLOWER

With inspiration from the vintage shops in Paris, we have developed a lovely print in warm autumn tones. Printed on our newest fabric quality, Shirt cotton that is a thinner cotton with the same crushed look and crispy feel as our much loved Crisp cotton.

#### FLOWER COTTON

Our famous and much loved flower cotton prints are represented this season in two colour settings. First, a soft powder pink bottom colour and a second with a dark, lavender tone. All garments are available in both colour settings.