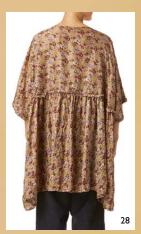

BLOUSE – JERSEY

DRESS – VISCOSE

BLOUSE – VISCOSE XS-XL ORIGINAL

BLOUSE – VISCOSE

XS-XL ORIGINAL

55627 XS-XL DRESS – CRISP COTTON

77467ONE SIZE77474WRIST DETAIL – ORGANDIESHAWL – KNITTED

XS-XL