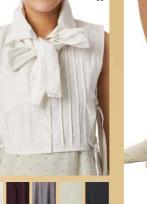

This season's Gold Label garments are represented in an array of fabulous and dreamlike styles.

The organdie comes with three different embroideries; small dots, exquisite flowers and the hand embroidery details. Together with the flower print in soft autumn colours on delicate silk they bring a luxurious touch to the collection that offers something for the everyday life and for all the special occasions and festivities.

# GOLD LABEL

Our Gold label garments are represented in an array of fabulous and dreamlike styles. All made with extra care – they feature unique details, buttons, and lace ribbons, making the wearer look and feel stunning.

For this season we have three different exquisite organdie qualities. Our solid organdie features exquisite hand embroidery details which adds a unique look. Another organdie has small embroidered dots in a delicate organdie fabric with exquisite flower embroidery.