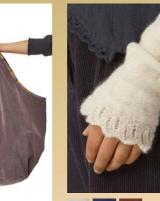

XS-XL

119

66325 JACKET – WOOL

130

**66326** JACKET – WOOL

**77469** BAG – VELVET ORIGINAL

ONE SIZE 77470 BERET – VELVET ORIGINAL

139

22936

SKIRT – FLOWER

ONE SIZE ORIGINAL

DELIVERY 3 September 30 Contains 29 styles

**77471** BAG – VELVET ORIGINAL

140

127 ONE SIZE 77473

WRIST WARMER - KNITTED

# KNITTED

Our knits are this season in 100% wool. Gorgeous lace knits and chunky pullovers will warm the wearer all winter long. Accessories with a delicate lace knit finish, for an extra romantic look.