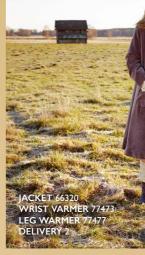

102

55615 DRESS – CHECKED

XS-XL ORIGINAL

112

**55632** DRESS – ORGANDIE

66320 JACKET – VELVET

XS-XL ORIGINAL

ONE SIZE

22936

SKIRT – FLOWER

ONE SIZE ORIGINAL

DELIVERY 3 September 30 Contains 29 styles

**77471** BAG – VELVET ORIGINAL

140

127 ONE SIZE 77473

WRIST WARMER - KNITTED

**22942** SKIRT – ORGANDIE ONE SIZE

**22946** SKIRT – TULL

**77475** SHAWL – WOOL

ONE SIZE 77477 ONE SIZE LEG WARMER – KNITTED

11332 TROUSER – CORDUROY XS-XL

ONE SIZE

122

123 66327 JACKET – WOOL XS-XL