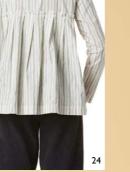

22936

SKIRT – FLOWER

ONE SIZE ORIGINAL

DELIVERY 3 September 30 Contains 29 styles

**77471** BAG – VELVET ORIGINAL

140

127 ONE SIZE 77473

WRIST WARMER - KNITTED