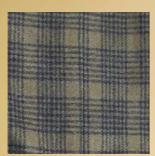

The collection offers warm knitted pullovers and accessories in 100 % wool with lace knit finishes for an extra romantic look on the frosty days ahead. When the wind gets colder and the snow begins to fall, fresh contributions to winter outwear are the warmer jackets and coats, as well as big cosy shawls in two beautiful, checkered patterns of black and grey or black and olive to wrap around you.

#### WOOL

With a subtle check in vintage black and grey or a bolder olive with grey checks, this year's wool adds a fresh contribution to winter outerwear.