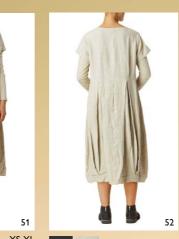

TOP – VISCOSE

BLOUSE – SILK

ONE SIZE ORIGINAL

50

60

**55629** DRESS – LINEN

55617 DRESS – STRIPED

55626 XS-XL DRESS – CRISP COTTON