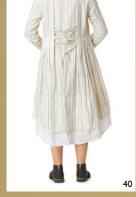

TOP – VISCOSE

BLOUSE – SILK

ONE SIZE ORIGINAL

50

60

**55629** DRESS – LINEN

55617 DRESS – STRIPED

55626 XS-XL DRESS – CRISP COTTON