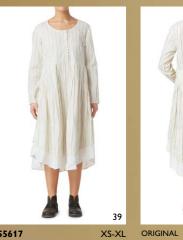

TOP – VISCOSE

BLOUSE – SILK

ONE SIZE ORIGINAL

50

60

**55629** DRESS – LINEN

55617 DRESS – STRIPED

55626 XS-XL DRESS – CRISP COTTON