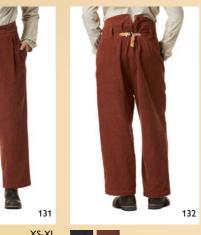

**22942** SKIRT – ORGANDIE ONE SIZE

**22946** SKIRT – TULL

**77475** SHAWL – WOOL

ONE SIZE 77477 ONE SIZE LEG WARMER – KNITTED

11332 TROUSER – CORDUROY XS-XL

ONE SIZE

122

123 66327 JACKET – WOOL XS-XL