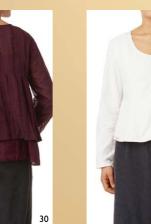

This season's colours; Bone White, Bordeaux, Dark Lavender, Soft Mint and Vintage Black are in perfect harmony with the various prints and patterns. The endless combinations give you the opportunity to express yourself with a personal and unique style that make you feel and look stunning!

#### FLOWER

With inspiration from the vintage shops in Paris, we have developed a lovely print in warm autumn tones. Printed on our newest fabric quality, Shirt cotton that is a thinner cotton with the same crushed look and crispy feel as our much loved Crisp cotton.

#### SHIRT COTTON

This season we have a new fabric quality, Shirt cotton, a thinner cotton with same crushed look and crispy feel as our much loved Crisp cotton.