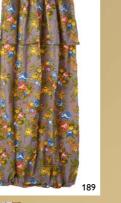

22936

SKIRT – FLOWER

ONE SIZE ORIGINAL

DELIVERY 3 September 30 Contains 29 styles

**77471** BAG – VELVET ORIGINAL

140

127 ONE SIZE 77473

WRIST WARMER - KNITTED