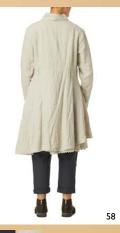

**66322** JACKET – LINEN

DELIVERY 2 August 31 Contains 35 styles

XS-XL

66328 XS-XL JACKET – BOILED WOOL

55622 DRESS – VISCOSE

43 XS-XL

**55623** DRESS – SILK XS-XL ORIGINAL

55