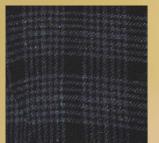

The collection offers warm knitted pullovers and accessories in 100 % wool with lace knit finishes for an extra romantic look on the frosty days ahead. When the wind gets colder and the snow begins to fall, fresh contributions to winter outwear are the warmer jackets and coats, as well as big cosy shawls in two beautiful, checkered patterns of black and grey or black and olive to wrap around you.

#### WOOL

With a subtle check in vintage black and grey or a bolder olive with grey checks, this year's wool adds a fresh contribution to winter outerwear.