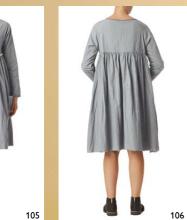

# Colours Autumn/Winter 2019

SOFT MINT

STRIPED

VINTAGE BLACK

CREAM

DARK LAVENDER

**DRESS 55621 DELIVERY 3** 

POWDER

TOP – VISCOSE

BLOUSE – SILK

ONE SIZE ORIGINAL

50

60

**55629** DRESS – LINEN

55617 DRESS – STRIPED

55626 XS-XL DRESS – CRISP COTTON