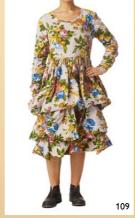

New for this season is that our much-loved flower print on crisp cotton is available in two different colour settings.

In addition there is also our lovely print in warm autumn tones inspired by the vintage shop in Paris and featured on our latest fabric quality, the shirt cotton. A thinner cotton, but with the same crushed look and crispy feel as our crisp cotton, makes this an ideal fabric for shirts and blouses. Both prints come back in detailing on our broad striped cotton corduroy, an urban relaxed garment for that edgy yet romantic look.

#### FLOWER

With inspiration from the vintage shops in Paris, we have developed a lovely print in warm autumn tones. Printed on our newest fabric quality, Shirt cotton that is a thinner cotton with the same crushed look and crispy feel as our much loved Crisp cotton.

#### FLOWER COTTON

Our famous and much loved flower cotton prints are represented this season in two colour settings. First, a soft powder pink bottom colour and a second with a dark, lavender tone. All garments are available in both colour settings.