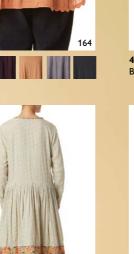

This season's colours; Bone White, Bordeaux, Dark Lavender, Soft Mint and Vintage Black are in perfect harmony with the various prints and patterns. The endless combinations give you the opportunity to express yourself with a personal and unique style that make you feel and look stunning!

# Colours Autumn/Winter 2019

SOFT MINT

STRIPED

VINTAGE BLACK

CREAM

DARK LAVENDER

**DRESS 55621 DELIVERY 3** 

POWDER

CHECKED

BLACK

FLOWER

BONEWHITE

COPPER

DOT

OCRA

ANTRACITE