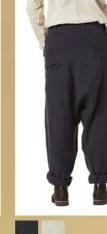

**22942** SKIRT – ORGANDIE ONE SIZE

**22946** SKIRT – TULL

**77475** SHAWL – WOOL

ONE SIZE 77477 ONE SIZE LEG WARMER – KNITTED

11332 TROUSER – CORDUROY XS-XL

ONE SIZE

122

123 66327 JACKET – WOOL XS-XL

## LINEN

Rough linen with a vintage wash, here you can find the urban suit to combine with our shirts for an edgy look that also has the more classic Ewa i Walla dresses and coats.