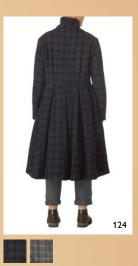

#### WOOL

With a subtle check in vintage black and grey or a bolder olive with grey checks, this year's wool adds a fresh contribution to winter outerwear.