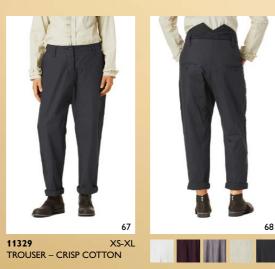

**22942** SKIRT – ORGANDIE ONE SIZE

**22946** SKIRT – TULL

**77475** SHAWL – WOOL

ONE SIZE 77477 ONE SIZE LEG WARMER – KNITTED

11332 TROUSER – CORDUROY XS-XL

ONE SIZE

122

123 66327 JACKET – WOOL XS-XL