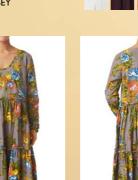

#### FLOWER

With inspiration from the vintage shops in Paris, we have developed a lovely print in warm autumn tones. Printed on our newest fabric quality, Shirt cotton that is a thinner cotton with the same crushed look and crispy feel as our much loved Crisp cotton.

#### FLOWER COTTON

Our famous and much loved flower cotton prints are represented this season in two colour settings. First, a soft powder pink bottom colour and a second with a dark, lavender tone. All garments are available in both colour settings.