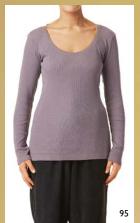

#### **RIB JERSEY**

This soft cotton rib jersey is the perfect garment to have closest to the body, for the extra warmth needed on cold winter days.