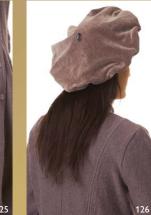

XS-XL

119

66325 JACKET – WOOL

130

**66326** JACKET – WOOL

**77469** BAG – VELVET ORIGINAL

ONE SIZE 77470 BERET – VELVET ORIGINAL

139

## VELVET

This season velvet is represented in a gorgeous dark lavender coat, with lining in our flower cotton, adding extra detailing that we all love. Match it with the velvet beret and you have a perfect autumn outfit!