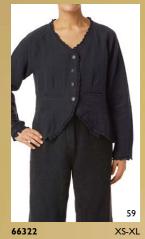

**66322** JACKET – LINEN

DELIVERY 2 August 31 Contains 35 styles

XS-XL

66328 XS-XL JACKET – BOILED WOOL

55622 DRESS – VISCOSE

43 XS-XL

**55623** DRESS – SILK XS-XL ORIGINAL

55