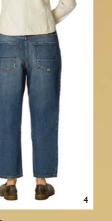

#### DENIM

This season, denim is featured in one pair of jeans in a darker shade. Made in a soft denim with a light vintage look. Stitch and patches give it a unique feature.