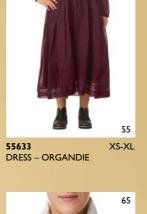

This season's Gold Label garments are represented in an array of fabulous and dreamlike styles.

The organdie comes with three different embroideries; small dots, exquisite flowers and the hand embroidery details. Together with the flower print in soft autumn colours on delicate silk they bring a luxurious touch to the collection that offers something for the everyday life and for all the special occasions and festivities.

For this season we have three different exquisite organdie qualities. Our solid organdie features exquisite hand embroidery details which adds a unique look. Another organdie has small embroidered dots in a delicate organdie fabric with exquisite flower embroidery.