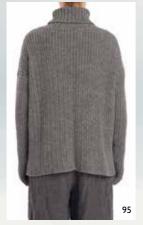

For these cold and misty autumn days we bring you beautiful knitwear in a mix of alpaca and merino wool. Accessories featured in patterned knit with lace detail will add that little extra to any outfit and keep you warm all day long. This season's jackets and coats (in 100 % wool) is a soft and flowing fabric with varied buttons which gives the unique detailing Ewa i Walla is so popular for. Taking it to a new level, one of the coats is made with delicate embroidered flowers in colours that perfectly match the rest of the collection.

#### ALPACA KNIT

This season, knitwear is made in a beautiful mix of merino wool and alpaca. Featured items include a gorgeous patterned cardigan and a chunky pullover that will keep the wearer warm all winter long. Accessories in patterned knit with lace detail will add that little extra to any outfit.