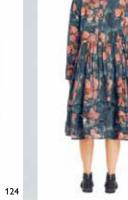

This collection also comes with our beloved flower cotton, in a rich and musty colour with a dramatic flower print hand painted by Ewa i Walla herself, a must have for all Ewa i Walla women out there! More flowers can be found on jackets and trousers in cotton twill, we love the clash of the rough material and the cute print. Our classic models in soft flannel are perfect for the autumn and winter wardrobe with a lightly brushed surface, light but still warm to the touch and to wear and even here you can choose flowers in a gorgeous small flower print but also a variety of solid colours.

#### FLOWER COTTON

This season's flower print is hand painted by Ewa i Walla herself. A dramatic flower print made in rich and musty colours. Perfect combined with solid colours of deep green or old rose.