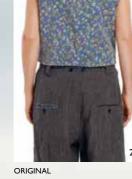

#### LINEN

Rough linen with a vintage wash, this season we have two pairs of trousers in this lovely quality.

#### TWILL

This cotton twill fabric is represented in two pairs of trousers that both are inspired of old work wear. Khaki and worker blue with a vintage wash. Combine with one of our romantic blouses to create an interesting clash between looks.