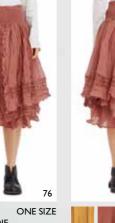

XS-XL

23

13

22982 ONE SIZE ORIGINAL SKIRT – CHECKED VOILE

ONE SIZE ORIGINAL

**22974** SKIRT – ORGANDIE

ONE SIZE

44743 XS-XL BLOUSE – DOUBLE COTTON

#### ORGANDIE AND TULLE

Our Gold label garments are represented in an array of fabulous and dreamlike styles. All made with extra care – they feature unique details, buttons, and lace ribbons, making the wearer look and feel stunning. This season we have worked more with the popular tulle fabric.