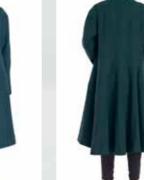

For these cold and misty autumn days we bring you beautiful knitwear in a mix of alpaca and merino wool. Accessories featured in patterned knit with lace detail will add that little extra to any outfit and keep you warm all day long. This season's jackets and coats (in 100 % wool) is a soft and flowing fabric with varied buttons which gives the unique detailing Ewa i Walla is so popular for. Taking it to a new level, one of the coats is made with delicate embroidered flowers in colours that perfectly match the rest of the collection.

#### WOOL

This season in 100% wool, it is a soft and flowing fabric represented in coats and jackets. Different buttons gives the unique detailing Ewa i Walla is so popular for. Available in the colours, soft camel and deep green. One of the coats is made with delicate embroidered flowers.