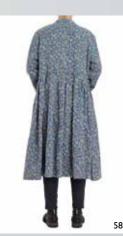

This collection also comes with our beloved flower cotton, in a rich and musty colour with a dramatic flower print hand painted by Ewa i Walla herself, a must have for all Ewa i Walla women out there! More flowers can be found on jackets and trousers in cotton twill, we love the clash of the rough material and the cute print. Our classic models in soft flannel are perfect for the autumn and winter wardrobe with a lightly brushed surface, light but still warm to the touch and to wear and even here you can choose flowers in a gorgeous small flower print but also a variety of solid colours.

#### FLOWER COTTON

This season's flower print is hand painted by Ewa i Walla herself. A dramatic flower print made in rich and musty colours. Perfect combined with solid colours of deep green or old rose.