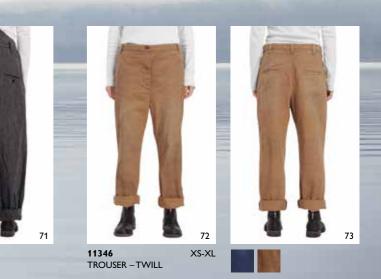

#### TWILL

This cotton twill fabric is represented in two pairs of trousers that both are inspired of old work wear. Khaki and worker blue with a vintage wash. Combine with one of our romantic blouses to create an interesting clash between looks.