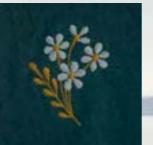

For these cold and misty autumn days we bring you beautiful knitwear in a mix of alpaca and merino wool. Accessories featured in patterned knit with lace detail will add that little extra to any outfit and keep you warm all day long. This season's jackets and coats (in 100 % wool) is a soft and flowing fabric with varied buttons which gives the unique detailing Ewa i Walla is so popular for. Taking it to a new level, one of the coats is made with delicate embroidered flowers in colours that perfectly match the rest of the collection.

139

121

55677 XS-X DRESS – FLOWER COTTON

XS-XL ORIGINAL

66341 XS-XL ORIGINAL JACKET – STRIPED LINEN

131

141

JACKET – WOOL WITH EMBROIDERY

#### WOOL

This season in 100% wool, it is a soft and flowing fabric represented in coats and jackets. Different buttons gives the unique detailing Ewa i Walla is so popular for. Available in the colours, soft camel and deep green. One of the coats is made with delicate embroidered flowers.