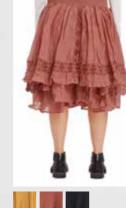

XS-XL

23

13

22982 ONE SIZE ORIGINAL SKIRT – CHECKED VOILE

ONE SIZE ORIGINAL

**22974** SKIRT – ORGANDIE

ONE SIZE

44743 XS-XL BLOUSE – DOUBLE COTTON

#### ORGANDIE AND TULLE

Our Gold label garments are represented in an array of fabulous and dreamlike styles. All made with extra care – they feature unique details, buttons, and lace ribbons, making the wearer look and feel stunning. This season we have worked more with the popular tulle fabric.