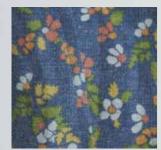

This collection also comes with our beloved flower cotton, in a rich and musty colour with a dramatic flower print hand painted by Ewa i Walla herself, a must have for all Ewa i Walla women out there! More flowers can be found on jackets and trousers in cotton twill, we love the clash of the rough material and the cute print. Our classic models in soft flannel are perfect for the autumn and winter wardrobe with a lightly brushed surface, light but still warm to the touch and to wear and even here you can choose flowers in a gorgeous small flower print but also a variety of solid colours.

#### FLOWER COTTON

This season's flower print is hand painted by Ewa i Walla herself. A dramatic flower print made in rich and musty colours. Perfect combined with solid colours of deep green or old rose.