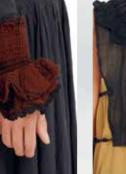

#### CHECKED VOILE

Yarn dyed cotton voile made in an autumnal brown. Represented in classics layered Ewa i Walla garments.