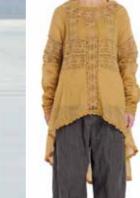

For these cold and misty autumn days we bring you beautiful knitwear in a mix of alpaca and merino wool. Accessories featured in patterned knit with lace detail will add that little extra to any outfit and keep you warm all day long. This season's jackets and coats (in 100 % wool) is a soft and flowing fabric with varied buttons which gives the unique detailing Ewa i Walla is so popular for. Taking it to a new level, one of the coats is made with delicate embroidered flowers in colours that perfectly match the rest of the collection.

#### WOOL

This season in 100% wool, it is a soft and flowing fabric represented in coats and jackets. Different buttons gives the unique detailing Ewa i Walla is so popular for. Available in the colours, soft camel and deep green. One of the coats is made with delicate embroidered flowers.