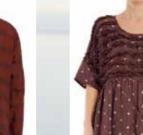

For these cold and misty autumn days we bring you beautiful knitwear in a mix of alpaca and merino wool. Accessories featured in patterned knit with lace detail will add that little extra to any outfit and keep you warm all day long. This season's jackets and coats (in 100 % wool) is a soft and flowing fabric with varied buttons which gives the unique detailing Ewa i Walla is so popular for. Taking it to a new level, one of the coats is made with delicate embroidered flowers in colours that perfectly match the rest of the collection.

This collection also comes with our beloved flower cotton, in a rich and musty colour with a dramatic flower print hand painted by Ewa i Walla herself, a must have for all Ewa i Walla women out there! More flowers can be found on jackets and trousers in cotton twill, we love the clash of the rough material and the cute print. Our classic models in soft flannel are perfect for the autumn and winter wardrobe with a lightly brushed surface, light but still warm to the touch and to wear and even here you can choose flowers in a gorgeous small flower print but also a variety of solid colours.