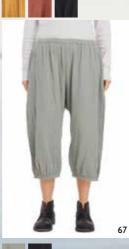

XS-XL ORIGINAL 11345 TROUSER – STRIPED LINEN

VOILE

51

XS-XL

66

12005 XS-M-XL LINGERIE SET – DOUBLE COTTON

54

ONE SIZE