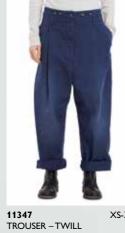

XS-XL ORIGINAL 11345 TROUSER – STRIPED LINEN

VOILE

51

XS-XL

66

12005 XS-M-XL LINGERIE SET – DOUBLE COTTON

54

ONE SIZE