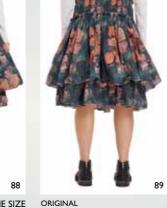

ONE SIZE 22990 SKIRT – FLANNEL

XS-XL

100

44755 BLOUSE – JERSEY

22985 ONE SIZE ORIGINAL SKIRT – FLOWER COTTON

**44734** BLOUSE – FLANNEL

XS-XL

106

#### FLOWER COTTON

This season's flower print is hand painted by Ewa i Walla herself. A dramatic flower print made in rich and musty colours. Perfect combined with solid colours of deep green or old rose.