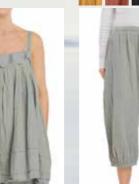

#### FLOWER COTTON

This season's flower print is hand painted by Ewa i Walla herself. A dramatic flower print made in rich and musty colours. Perfect combined with solid colours of deep green or old rose.