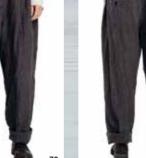

XS-XL ORIGINAL 11345 TROUSER – STRIPED LINEN

VOILE

51

XS-XL

66

12005 XS-M-XL LINGERIE SET – DOUBLE COTTON

54

ONE SIZE

#### LINEN

Rough linen with a vintage wash, this season we have two pairs of trousers in this lovely quality.

#### TWILL

This cotton twill fabric is represented in two pairs of trousers that both are inspired of old work wear. Khaki and worker blue with a vintage wash. Combine with one of our romantic blouses to create an interesting clash between looks.