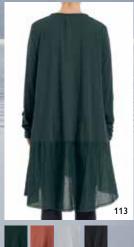

For these cold and misty autumn days we bring you beautiful knitwear in a mix of alpaca and merino wool. Accessories featured in patterned knit with lace detail will add that little extra to any outfit and keep you warm all day long. This season's jackets and coats (in 100 % wool) is a soft and flowing fabric with varied buttons which gives the unique detailing Ewa i Walla is so popular for. Taking it to a new level, one of the coats is made with delicate embroidered flowers in colours that perfectly match the rest of the collection.

#### WOOL

This season in 100% wool, it is a soft and flowing fabric represented in coats and jackets. Different buttons gives the unique detailing Ewa i Walla is so popular for. Available in the colours, soft camel and deep green. One of the coats is made with delicate embroidered flowers.