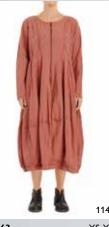

#### FLOWER COTTON

This season's flower print is hand painted by Ewa i Walla herself. A dramatic flower print made in rich and musty colours. Perfect combined with solid colours of deep green or old rose.