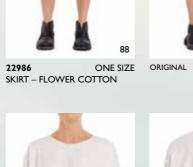

#### FLOWER COTTON

This season's flower print is hand painted by Ewa i Walla herself. A dramatic flower print made in rich and musty colours. Perfect combined with solid colours of deep green or old rose.