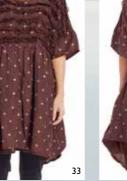

This collection also comes with our beloved flower cotton, in a rich and musty colour with a dramatic flower print hand painted by Ewa i Walla herself, a must have for all Ewa i Walla women out there! More flowers can be found on jackets and trousers in cotton twill, we love the clash of the rough material and the cute print. Our classic models in soft flannel are perfect for the autumn and winter wardrobe with a lightly brushed surface, light but still warm to the touch and to wear and even here you can choose flowers in a gorgeous small flower print but also a variety of solid colours.

This season's colours: Amber, Green Clay, Old Rose and Silver Blue, together with Cream and Vintage Black, are in perfect harmony with the various prints and patterns. The endless combinations give you the opportunity to express yourself with a personal and unique style that make you look and feel stunning, enjoy!