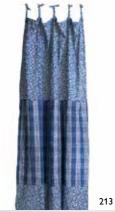

55683 XS-XL DRESS – SHIRT COTTON

212 60×60

88105 140x250 88106 CURTAIN - BLOCK PRINT FLORALS

60×95 CURTAIN - LINEN SCRIM CREAM

218 37-41

219 37-41

99169 SHOE – LEATHER ORIGINAL