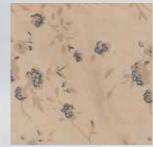

This collection also comes with our beloved flower cotton, in a rich and musty colour with a dramatic flower print hand painted by Ewa i Walla herself, a must have for all Ewa i Walla women out there! More flowers can be found on jackets and trousers in cotton twill, we love the clash of the rough material and the cute print. Our classic models in soft flannel are perfect for the autumn and winter wardrobe with a lightly brushed surface, light but still warm to the touch and to wear and even here you can choose flowers in a gorgeous small flower print but also a variety of solid colours.

#### FLOWER COTTON

This season's flower print is hand painted by Ewa i Walla herself. A dramatic flower print made in rich and musty colours. Perfect combined with solid colours of deep green or old rose.