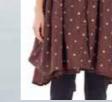

This collection also comes with our beloved flower cotton, in a rich and musty colour with a dramatic flower print hand painted by Ewa i Walla herself, a must have for all Ewa i Walla women out there! More flowers can be found on jackets and trousers in cotton twill, we love the clash of the rough material and the cute print. Our classic models in soft flannel are perfect for the autumn and winter wardrobe with a lightly brushed surface, light but still warm to the touch and to wear and even here you can choose flowers in a gorgeous small flower print but also a variety of solid colours.

#### FLOWER COTTON

This season's flower print is hand painted by Ewa i Walla herself. A dramatic flower print made in rich and musty colours. Perfect combined with solid colours of deep green or old rose.