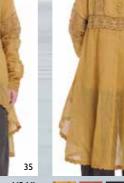

For these cold and misty autumn days we bring you beautiful knitwear in a mix of alpaca and merino wool. Accessories featured in patterned knit with lace detail will add that little extra to any outfit and keep you warm all day long. This season's jackets and coats (in 100 % wool) is a soft and flowing fabric with varied buttons which gives the unique detailing Ewa i Walla is so popular for. Taking it to a new level, one of the coats is made with delicate embroidered flowers in colours that perfectly match the rest of the collection.

#### WOOL

This season in 100% wool, it is a soft and flowing fabric represented in coats and jackets. Different buttons gives the unique detailing Ewa i Walla is so popular for. Available in the colours, soft camel and deep green. One of the coats is made with delicate embroidered flowers.