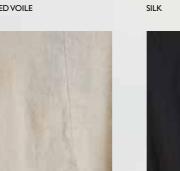

FLANNEL – FLOWER PRINT

SAND

SILVER BLUE

CHECKED VOILE

CREAM

OLD ROSE

ALPACA KNIT – BROWN

ALPACA KNIT – GREY

#### SILK

This is the perfect fabric for all festive occasions. This season represented in an autumnal brown colour with gold like dots. STRIPED LINEN

Soft linen made in vintage black and wheat stripes with a vintage wash. This fabric is featured this season in jackets, trousers and skirts. All with delicate seam details that are characteristic of the Ewa i Walla design.