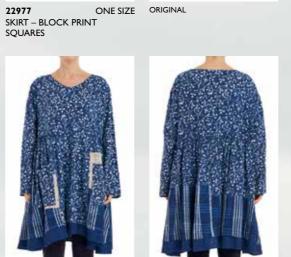

#### BLOCK PRINT FLORALS AND BLOCK PRINT SQUARES

Block print made in the historic village of Bagru in North West India, famous for its craftsmanship. These two fabrics are both hand printed with vegetable dye on organic cotton. This gives the garments a unique look and with wings of history it contributes to a unique feel to the wearer.