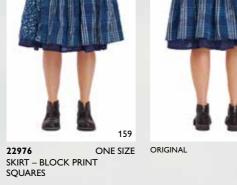

DELIVERY 3 September 30 Contains 31 styles

22975 O SKIRT – BLOCK PRINT FLORALS ONE SIZE ORIGINAL

44732 XS-XL CARDIGAN – ALPACA KNIT

44749

BLOUSE - ORGANDIE

178

44757

177

11324 XS-M-XL ORIGINAL TROUSER – BLOCK PRINT SQUARES

XS-XL GRAPHITE BLOUSE - WOOL JERSEY

44758

171 44739 TUNIC – BLOCK PRINT FLORALS

172

182

162

11352 XS-XL TROUSER – COTTON/ELASTAN