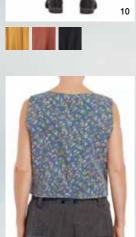

This collection also comes with our beloved flower cotton, in a rich and musty colour with a dramatic flower print hand painted by Ewa i Walla herself, a must have for all Ewa i Walla women out there! More flowers can be found on jackets and trousers in cotton twill, we love the clash of the rough material and the cute print. Our classic models in soft flannel are perfect for the autumn and winter wardrobe with a lightly brushed surface, light but still warm to the touch and to wear and even here you can choose flowers in a gorgeous small flower print but also a variety of solid colours.

### FLOWER TWILL

Here we have a rough cotton twill quality with a cute print found on an old dolls jacket. We love the clash of the rough material and the cute print. Represented in jackets and trousers.