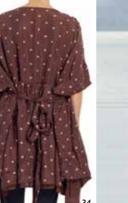

This collection also comes with our beloved flower cotton, in a rich and musty colour with a dramatic flower print hand painted by Ewa i Walla herself, a must have for all Ewa i Walla women out there! More flowers can be found on jackets and trousers in cotton twill, we love the clash of the rough material and the cute print. Our classic models in soft flannel are perfect for the autumn and winter wardrobe with a lightly brushed surface, light but still warm to the touch and to wear and even here you can choose flowers in a gorgeous small flower print but also a variety of solid colours.

This season's colours: Amber, Green Clay, Old Rose and Silver Blue, together with Cream and Vintage Black, are in perfect harmony with the various prints and patterns. The endless combinations give you the opportunity to express yourself with a personal and unique style that make you look and feel stunning, enjoy!