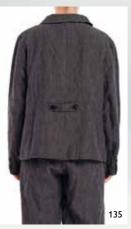

For these cold and misty autumn days we bring you beautiful knitwear in a mix of alpaca and merino wool. Accessories featured in patterned knit with lace detail will add that little extra to any outfit and keep you warm all day long. This season's jackets and coats (in 100 % wool) is a soft and flowing fabric with varied buttons which gives the unique detailing Ewa i Walla is so popular for. Taking it to a new level, one of the coats is made with delicate embroidered flowers in colours that perfectly match the rest of the collection.

#### WOOL

This season in 100% wool, it is a soft and flowing fabric represented in coats and jackets. Different buttons gives the unique detailing Ewa i Walla is so popular for. Available in the colours, soft camel and deep green. One of the coats is made with delicate embroidered flowers.