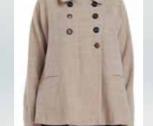

For these cold and misty autumn days we bring you beautiful knitwear in a mix of alpaca and merino wool. Accessories featured in patterned knit with lace detail will add that little extra to any outfit and keep you warm all day long. This season's jackets and coats (in 100 % wool) is a soft and flowing fabric with varied buttons which gives the unique detailing Ewa i Walla is so popular for. Taking it to a new level, one of the coats is made with delicate embroidered flowers in colours that perfectly match the rest of the collection.

#### WOOL

This season in 100% wool, it is a soft and flowing fabric represented in coats and jackets. Different buttons gives the unique detailing Ewa i Walla is so popular for. Available in the colours, soft camel and deep green. One of the coats is made with delicate embroidered flowers.