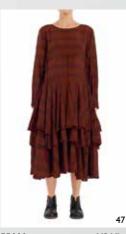

This collection also comes with our beloved flower cotton, in a rich and musty colour with a dramatic flower print hand painted by Ewa i Walla herself, a must have for all Ewa i Walla women out there! More flowers can be found on jackets and trousers in cotton twill, we love the clash of the rough material and the cute print. Our classic models in soft flannel are perfect for the autumn and winter wardrobe with a lightly brushed surface, light but still warm to the touch and to wear and even here you can choose flowers in a gorgeous small flower print but also a variety of solid colours.

#### FLOWER COTTON

This season's flower print is hand painted by Ewa i Walla herself. A dramatic flower print made in rich and musty colours. Perfect combined with solid colours of deep green or old rose.