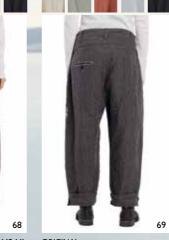

XS-XL ORIGINAL 11345 TROUSER – STRIPED LINEN

VOILE

51

XS-XL

66

12005 XS-M-XL LINGERIE SET – DOUBLE COTTON

54

ONE SIZE