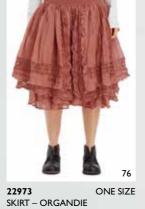

XS-XL

23

13

22982 ONE SIZE ORIGINAL SKIRT – CHECKED VOILE

ONE SIZE ORIGINAL

**22974** SKIRT – ORGANDIE

ONE SIZE

44743 XS-XL BLOUSE – DOUBLE COTTON

#### ORGANDIE AND TULLE

Our Gold label garments are represented in an array of fabulous and dreamlike styles. All made with extra care – they feature unique details, buttons, and lace ribbons, making the wearer look and feel stunning. This season we have worked more with the popular tulle fabric.