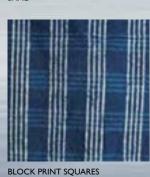

11324 XS-M-XL ORIGINAL TROUSER – BLOCK PRINT SQUARES

XS-XL GRAPHITE BLOUSE - WOOL JERSEY

44758

171 44739 TUNIC – BLOCK PRINT FLORALS

172

182

162

11352 XS-XL TROUSER – COTTON/ELASTAN

#### BLOCK PRINT FLORALS AND BLOCK PRINT SQUARES

Block print made in the historic village of Bagru in North West India, famous for its craftsmanship. These two fabrics are both hand printed with vegetable dye on organic cotton. This gives the garments a unique look and with wings of history it contributes to a unique feel to the wearer.