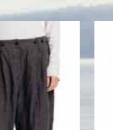

XS-XL ORIGINAL 11345 TROUSER – STRIPED LINEN

VOILE

51

XS-XL

66

12005 XS-M-XL LINGERIE SET – DOUBLE COTTON

54

ONE SIZE

#### LINEN

Rough linen with a vintage wash, this season we have two pairs of trousers in this lovely quality.

#### TWILL

This cotton twill fabric is represented in two pairs of trousers that both are inspired of old work wear. Khaki and worker blue with a vintage wash. Combine with one of our romantic blouses to create an interesting clash between looks.