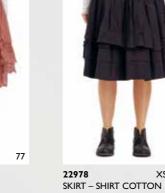

DEEP GREEN

DELIVERY 1 July 31 Contains 35 styles

11354 ONE SIZE ORIGINAL TROUSER – FLOWER TWILL

15

22987 SKIRT – HARD VOILE

44736 BLOUSE – SHIRT LINEN

44750 BLOUSE - ORGANDIE

22981 ONE SIZE SKIRT – SHIRT COTTON