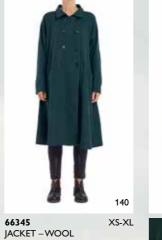

For these cold and misty autumn days we bring you beautiful knitwear in a mix of alpaca and merino wool. Accessories featured in patterned knit with lace detail will add that little extra to any outfit and keep you warm all day long. This season's jackets and coats (in 100 % wool) is a soft and flowing fabric with varied buttons which gives the unique detailing Ewa i Walla is so popular for. Taking it to a new level, one of the coats is made with delicate embroidered flowers in colours that perfectly match the rest of the collection.

#### WOOL

This season in 100% wool, it is a soft and flowing fabric represented in coats and jackets. Different buttons gives the unique detailing Ewa i Walla is so popular for. Available in the colours, soft camel and deep green. One of the coats is made with delicate embroidered flowers.