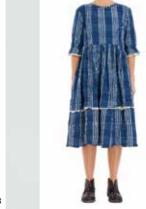

Stripes and checks on carefully selected qualities bring that extra something to the collection and the block printed floras and squares made in the historic village of Bagru - famous for its craftsmanship - give each garment a unique look and contribute to a unique feeling to the wearer.

#### BLOCK PRINT FLORALS AND BLOCK PRINT SQUARES

Block print made in the historic village of Bagru in North West India, famous for its craftsmanship. These two fabrics are both hand printed with vegetable dye on organic cotton. This gives the garments a unique look and with wings of history it contributes to a unique feel to the wearer.