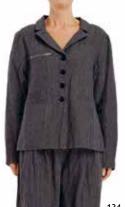

For these cold and misty autumn days we bring you beautiful knitwear in a mix of alpaca and merino wool. Accessories featured in patterned knit with lace detail will add that little extra to any outfit and keep you warm all day long. This season's jackets and coats (in 100 % wool) is a soft and flowing fabric with varied buttons which gives the unique detailing Ewa i Walla is so popular for. Taking it to a new level, one of the coats is made with delicate embroidered flowers in colours that perfectly match the rest of the collection.

#### WOOL

This season in 100% wool, it is a soft and flowing fabric represented in coats and jackets. Different buttons gives the unique detailing Ewa i Walla is so popular for. Available in the colours, soft camel and deep green. One of the coats is made with delicate embroidered flowers.