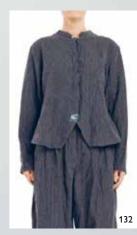

139

121

55677 XS-X DRESS – FLOWER COTTON

XS-XL ORIGINAL

66341 XS-XL ORIGINAL JACKET – STRIPED LINEN

131

141

JACKET – WOOL WITH EMBROIDERY