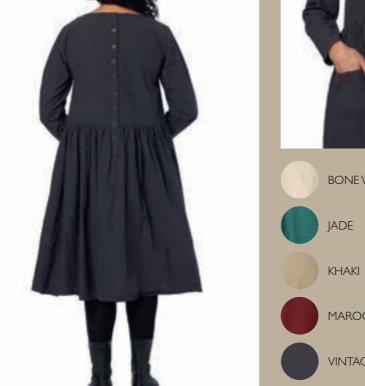

BONE WHITE

Art no. 55726

BONE WHITE

JADE

KHAKI

Dress - Shirt cotton

XS - XL

Blouse - Shirt cotton

MAROON

VINTAGE BLACK