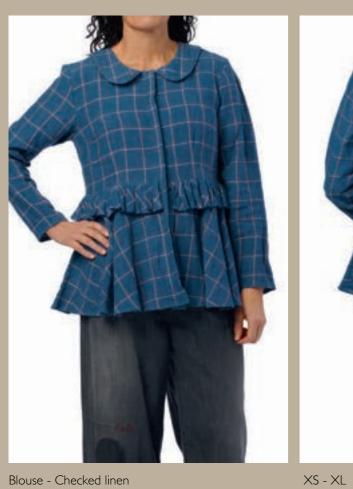

#### CHECKED LINEN

With a playful colour detail in Aubergine, this rural linen fabric is a mix of the old and the new. Inspired from the old farmers clothing we bring them back to life with the Ewa i Walla twist. Combine it with our flower cotton in soft grey tones for the perfect match.

## Art no. 33319

XS - XL

ORIGINAL

Skirt - Checked linen

XS - XL

ORIGINAL

Art no. 44850

Blouse - Checked linen