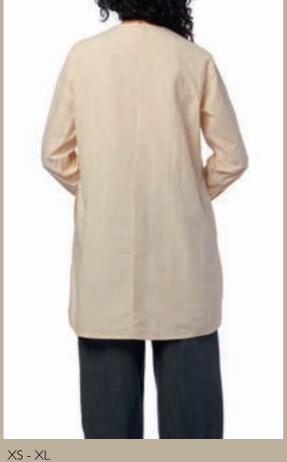

All models made with extra care – they feature unique details, buttons, and lace ribbons, making the wearer look and feel stunning

In a mix of hemp and cotton this fabric is a newcomer for us. With details of embroidered monograms, delicate lace and different buttons these styles are classic for the Ewa i Walla aesthetics. Available in Khaki & Vintage black