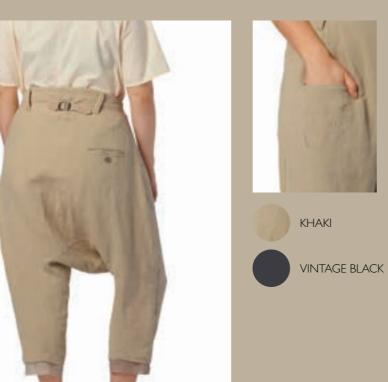

# Art no. 66354

Trouser - Hemp

All models made with extra care – they feature unique details, buttons, and lace ribbons, making the wearer look and feel stunning

In a mix of hemp and cotton this fabric is a newcomer for us. With details of embroidered monograms, delicate lace and different buttons these styles are classic for the Ewa i Walla aesthetics. Available in Khaki & Vintage black