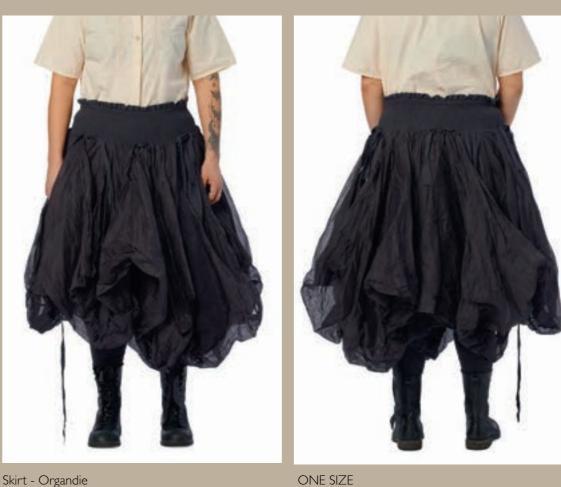

c is made in soft beige tones, with the stripes in different direction these garments adds a playful look to the collection. Combine it with our beautiful flower cotton in brown tones or with the pin stripe wool for the perfect match.

With its big checks and a golden stripe, we offer this season's wool in Black and Petrol. With a soft brushed surface, our coats and jackets will keep you warm and beautiful. We continue with embroidered details and mix the wool with velvet for the extra luxurious touch. Available in Black and Petrol.

#### HOME TEXTILE

This season we offer our home textile in the delicate flower print made from a hand painted aguarelle by Ewa herself. We have beddings and curtains to give your home

the right Ewa i Walla touch.

#iamewaiwalla



XS - XL

## Art no. 22129





ICE BLUE

MOLE

VINTAGE BLACK

Skirt - Organdie

## Art no. 44801

Cardigan - Knitted alpaca







ICE BLUE

VINTAGE BLACK







XS - XL



ICE BLUE

VINTAGE BLACK

Dress - Organdie





ONE SIZE





# Art no. 44790







ORIGINAL

Skirt - Dots

Art no. 44791

Blouse - Dots







\_\_\_\_

Art no. 55712

Blouse - Dots













160 × 160

## Art no. 22113





ORIGINAL

Skirt - Checked linen

# Art no. 22114









## Art no. 33319







XS - XL



ORIGINAL

Skirt - Checked linen

XS - XL

ORIGINAL









Art no. 44850



Blouse - Checked linen







ORIGINAL

## Art no. 66353





ORIGINAL

Jacket - Checked linen

XS - XL

10







ONE SIZE

ORIGINAL

## Art no. 44851







ORIGINAL

XS - XL

## Art no. 55713



Dress - Flower cotton grey





ORIGINAL

## Art no. 2212