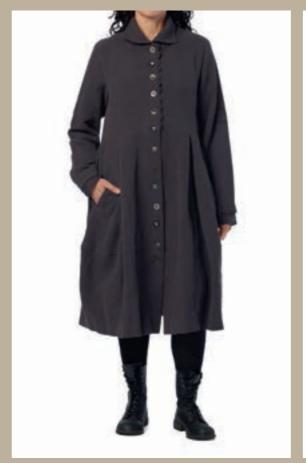

## Art no. 66353

ORIGINAL

Jacket - Checked linen

XS - XL

10

ONE SIZE

ORIGINAL