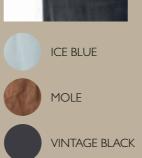

For the coldest days, we offer a light padded coat in cotton twill with delicate details in flower cotton.

The carefully selected colours Jade, Khaki and Marron together with Ice Blue, Mole, Bone White and Vintage Black are perfect to match to this season's stripes, checks and of course all three beautiful flower prints. Combinations are endless and give each wearer the opportunity to express themselves with a personal and unique styling that make you feel and look stunning, enjoy!