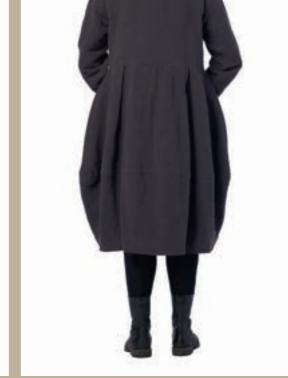

## Art no. 66353

ORIGINAL

Jacket - Checked linen

XS - XL

10

ONE SIZE

ORIGINAL