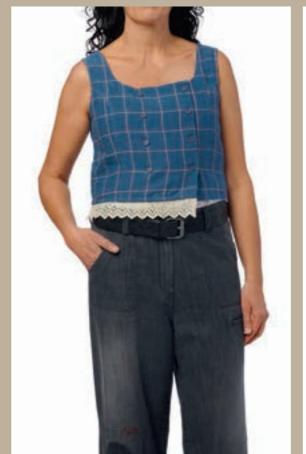

## Art no. 33319

XS - XL

ORIGINAL

Skirt - Checked linen

XS - XL

ORIGINAL

Art no. 44850

Blouse - Checked linen