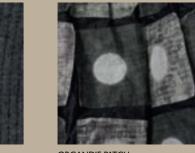

CHECKED COTTON

ANTRACIT

KNITTED ALPACA-GREY

KNITTED ALPACA-CAMEL

ORGANDIE PATCH

WOOL-BLACK

WOOL-PETROL

KNITTED ALPACA - PETROL

One of Ewa's favourites this season is this beautiful voile fabric with printed dots. The colours and the outcome of the print is adorable. Combine the styles with the flower cotton in grey or wear them together for a playful dot look.

#### GOLD LABEL

With garments in Organdie and embroidered dot tulle, our gold label garments will give all you need for every festivities of the winter. This season's Organdie patch in original colour takes it to a new level with exciting expressions.