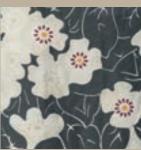

#### FLOWER COTTON x 3

This season we have no less than three beautiful flower prints in the collection. First delivery's delicate flower print is from a hand painted aguarelle by Ewa herself. With the soft grey tones, it's perfect to combine with the jade colour or with the dots.

In the second delivery we have a black and cream flower print, inspired from an old bag we found in Paris. Small colour details are picking up the colour maroon that we have on jersey, linen and shirt cotton, giving you lots of different possibilities to mix and match within the collection. Last but not least, the third delivery's flower print

made in soft brown tones with details of petrol and pink, an absolute favourite of ours. Combine it with the striped cotton or with the pullover in petrol for a stunning outfit.