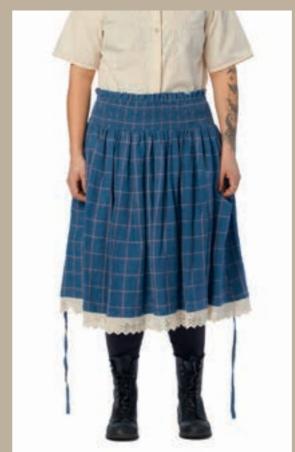

CHECKED COTTON

ANTRACIT

KNITTED ALPACA-GREY

KNITTED ALPACA-CAMEL

ORGANDIE PATCH

WOOL-BLACK

WOOL-PETROL

KNITTED ALPACA - PETROL