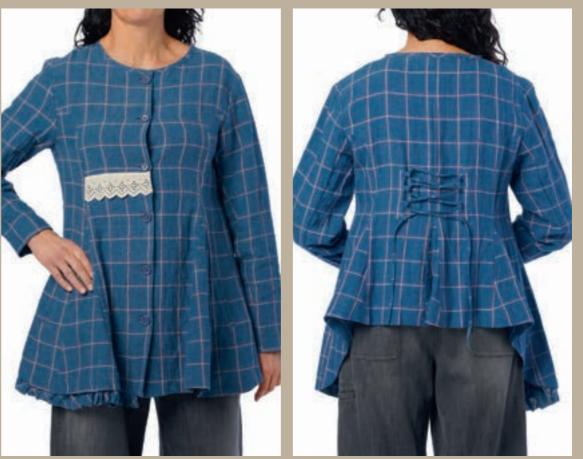

## Art no. 66353

ORIGINAL

Jacket - Checked linen

XS - XL

10

ONE SIZE

ORIGINAL