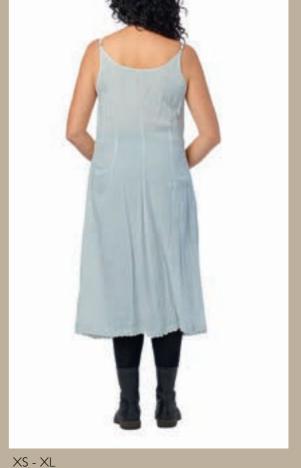

## Art no. 44801

Cardigan - Knitted alpaca

ICE BLUE

VINTAGE BLACK

XS - XL

ICE BLUE

VINTAGE BLACK

Dress - Organdie