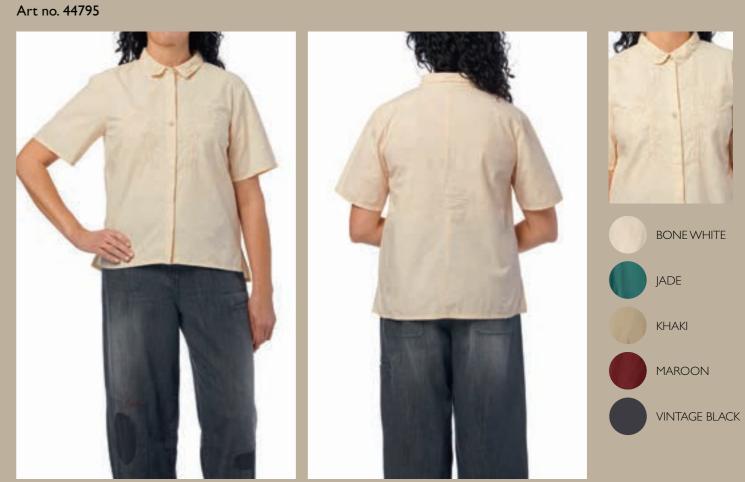

#### SHIRT COTTON

Delicate cotton quality that is defined by its unique crushed look and crispy feel significant for Ewa i Walla cotton.

Available in Bone white, Jade, Khaki, Maroon & Vintage black