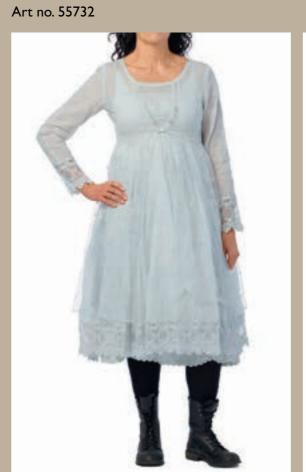

## Art no. 44801

Cardigan - Knitted alpaca

ICE BLUE

VINTAGE BLACK

XS - XL

ICE BLUE

VINTAGE BLACK

Dress - Organdie