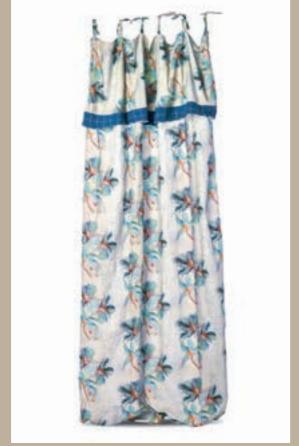

We love layers and with the playful dots you can create the perfect outfit, mix it together or with this season's flower cotton in grey from a hand painted aquarelle by Ewa herself. This amazing print is also to be found on beddings and a curtain to create the right Ewa i Walla ensemble for your home, wow! More flowers are found in beautiful

#### HOME TEXTILE

This season we offer our home textile in the delicate flower print made from a hand painted aguarelle by Ewa herself. We have beddings and curtains to give your home

the right Ewa i Walla touch.

## Art no. 77826

80×180 Sock - Cotton

21

37-39/40-41

20

Curtain - Flower cotton grey

140×250

Duvet set - Flower cotton grey 50×60/150×200 Pillowcase - Flower cotton grey