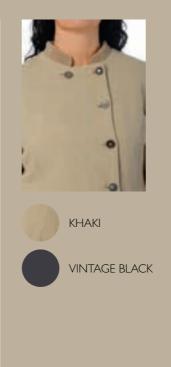

All models made with extra care – they feature unique details, buttons, and lace ribbons, making the wearer look and feel stunning

In a mix of hemp and cotton this fabric is a newcomer for us. With details of embroidered monograms, delicate lace and different buttons these styles are classic for the Ewa i Walla aesthetics. Available in Khaki & Vintage black

# Art no. 66355

Jacket - Hemp

XS - XL