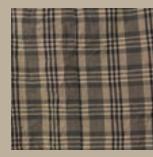

#### Colours Autumn/Winter 202 I

KNITTED ALPACA-CREAM

CHECKED LINEN

KNITTED ALPACA – AUBERGINE

FLOWER COTTON GREY

**BONEWHITE** 

FLOWER COTTON BLACK

MAROON

CHECKED COTTON

ANTRACIT

KNITTED ALPACA-GREY

KNITTED ALPACA-CAMEL

ORGANDIE PATCH

WOOL-BLACK

WOOL-PETROL

KNITTED ALPACA - PETROL

#### CHECKED LINEN

With a playful colour detail in Aubergine, this rural linen fabric is a mix of the old and the new. Inspired from the old farmers clothing we bring them back to life with the Ewa i Walla twist. Combine it with our flower cotton in soft grey tones for the perfect match.