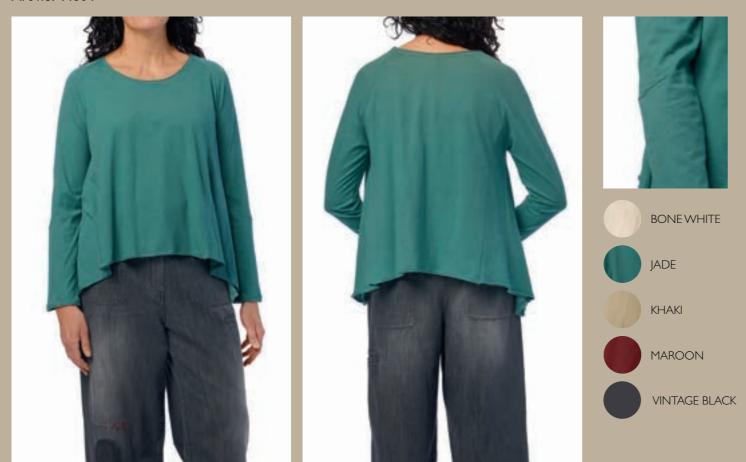

Our soft and comfy cotton jersey is represented in styles and colours that can be combined with every other piece in the collection. Available in Bone white, Jade, Khaki, Maroon & Vintage black