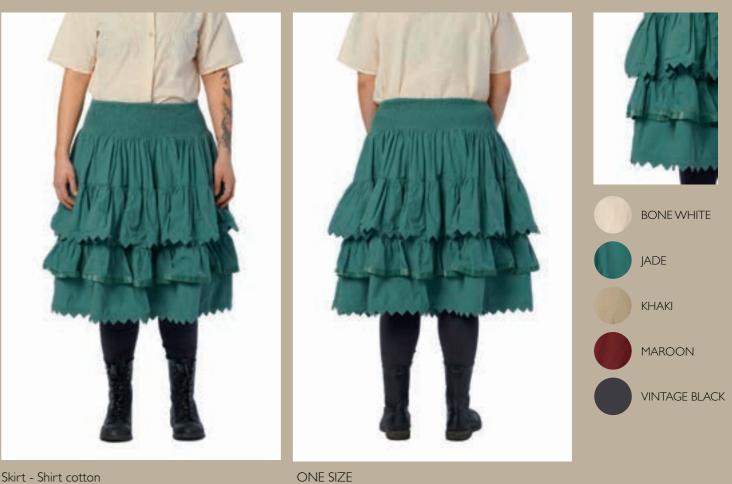

INTAGE BLACK







XS - XL



ICE BLUE

VINTAGE BLACK

Dress - Organdie





ONE SIZE





# Art no. 44790







ORIGINAL

Skirt - Dots

Art no. 44791

Blouse - Dots







\_\_\_\_

Art no. 55712

Blouse - Dots













160 × 160

## Art no. 22113





ORIGINAL

Skirt - Checked linen

# Art no. 22114









## Art no. 33319







XS - XL



ORIGINAL

Skirt - Checked linen

XS - XL

ORIGINAL









Art no. 44850



Blouse - Checked linen







ORIGINAL

## Art no. 66353





ORIGINAL

Jacket - Checked linen

XS - XL

10







ONE SIZE

ORIGINAL

## Art no. 44851







ORIGINAL

XS - XL

## Art no. 55713



Dress - Flower cotton grey





ORIGINAL

## Art no. 22126



Skirt - Hard voile



BONEWHITE

JADE

KHAKI

MAROON

VINTAGE BLACK

XS - M - XL



XS - XL

# Art no. 22122



Skirt - Shirt cotton



XS - XL

## Art no. 44792

Blouse - Jersey







BONE WHITE



KHAKI



MAROON



Blouse - Shirt cotton

Blouse - Shirt cotton



XS - XL

BONE WHITE

Art no. 55726







BONE WHITE

JADE

KHAKI





Dress - Shirt cotton

XS - XL

Blouse - Shirt cotton











MAROON



VINTAGE BLACK

## Art no. 77518



Wrist detail - Shirt cotton

17

ONE SIZE

16





XS - XL



# Art no. 33318







VINTAGE BLACK

Vest - Hemp

XS - XL

XS - XL

# Art no. 66354

Trouser - Hemp







# Art no. 66355







Jacket - Hemp



XS - XL





## Art no. 55711







VINTAGE BLACK

BLACK

CREAM

Dress - Viscose

## Art no. 11367

Trouser - Cotton elastan

Top - Viscose













VINTAGE BLACK



## Art no. 77826





80×180 Sock - Cotton

21

37-39/40-41

20



Curtain - Flowe