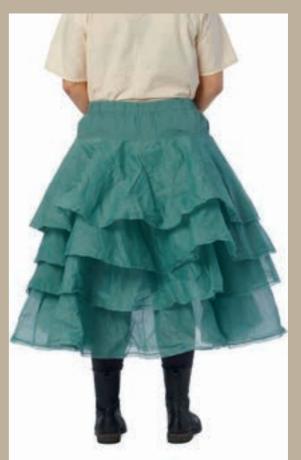

GE BLACK

Skirt - Organdie

## Art no. 44801

Cardigan - Knitted alpaca







ICE BLUE

VINTAGE BLACK







XS - XL



ICE BLUE

VINTAGE BLACK

Dress - Organdie





ONE SIZE





# Art no. 44790







ORIGINAL

Skirt - Dots

Art no. 44791

Blouse - Dots







\_\_\_\_

Art no. 55712

Blouse - Dots













160 × 160

## Art no. 22113





ORIGINAL

Skirt - Checked linen

# Art no. 22114









## Art no. 33319







XS - XL



ORIGINAL

Skirt - Checked linen

XS - XL

ORIGINAL









Art no. 44850



Blouse - Checked linen







ORIGINAL

## Art no. 66353





ORIGINAL

Jacket - Checked linen

XS - XL

10







ONE SIZE

ORIGINAL

## Art no. 44851







ORIGINAL

XS - XL

## Art no. 55713



Dress - Flower cotton grey





ORIGINAL

## Art no. 22126



Skirt - Hard voile



BONEWHITE

JADE

KHAKI

MAROON

VINTAGE BLACK

XS - M - XL



XS - XL

# Art no. 22122



Skirt - Shirt cotton



XS - XL

## Art no. 44792

Blouse - Jersey







BONE WHITE



KHAKI



MAROON



Blouse - Shirt cotton

Blouse - Shirt cotton



XS - XL

BONE WHITE

Art no. 55726







BONE WHITE

JADE

KHAKI





Dress - Shirt cotton

XS - XL

Blouse - Shirt cotton











MAROON



VINTAGE BLACK

## Art no. 77518



Wrist detail - Shirt cotton

17

ONE SIZE

16





XS - XL



# Art no. 33318







VINTAGE BLACK

Vest - Hemp

XS - XL

XS - XL

# Art no. 66354

Trouser - Hemp







# Art no. 66355







Jacket - Hemp



XS - XL





## Art no. 55711







VINTAGE BLACK

BLACK

CREAM

Dress - Viscose

## Art no. 11367

Trouser - Cotton elastan

Top - Viscose













VINTAGE B