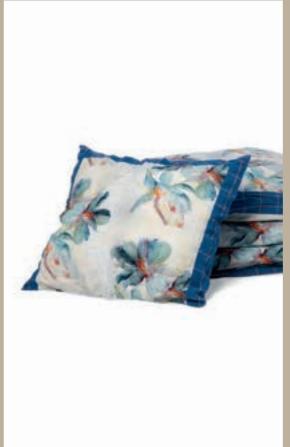

We love layers and with the playful dots you can create the perfect outfit, mix it together or with this season's flower cotton in grey from a hand painted aquarelle by Ewa herself. This amazing print is also to be found on beddings and a curtain to create the right Ewa i Walla ensemble for your home, wow! More flowers are found in beautiful

#### HOME TEXTILE

This season we offer our home textile in the delicate flower print made from a hand painted aguarelle by Ewa herself. We have beddings and curtains to give your home

the right Ewa i Walla touch.

## Art no. 77826

80×180 Sock - Cotton

21

37-39/40-41

20

Curtain - Flower cotton grey

140×250

Duvet set - Flower cotton grey 50×60/150×200 Pillowcase - Flower cotton grey