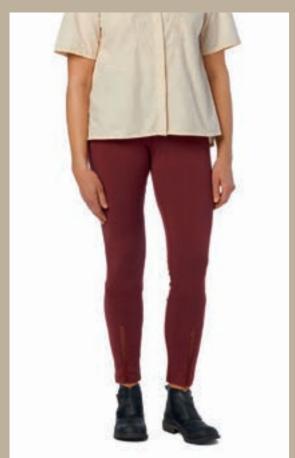

#### PIN STRIPE WOOL

For those who like to have suits, this season we offer you a cool version made in a soft and warming wool quality. Perfect for all who likes the urban and edgy look. Combine it with shirt cotton blouses or with one of our knitted pullovers