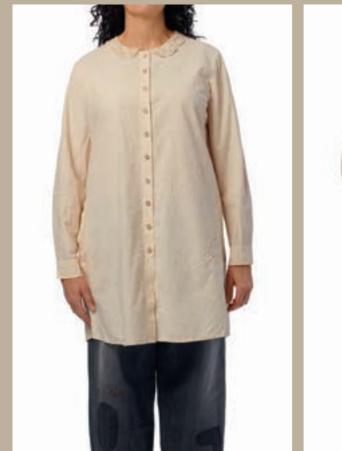

All models made with extra care – they feature unique details, buttons, and lace ribbons, making the wearer look and feel stunning

In a mix of hemp and cotton this fabric is a newcomer for us. With details of embroidered monograms, delicate lace and different buttons these styles are classic for the Ewa i Walla aesthetics. Available in Khaki & Vintage black