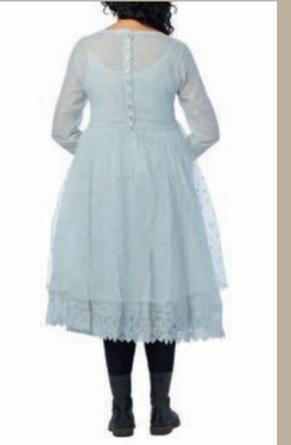

## Art no. 44801

Cardigan - Knitted alpaca

ICE BLUE

VINTAGE BLACK

XS - XL

ICE BLUE

VINTAGE BLACK

Dress - Organdie