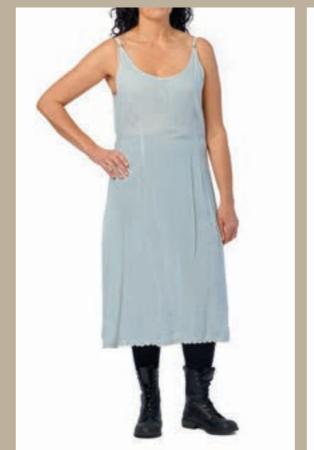

## Art no. 44801

Cardigan - Knitted alpaca

ICE BLUE

VINTAGE BLACK

XS - XL

ICE BLUE

VINTAGE BLACK

Dress - Organdie