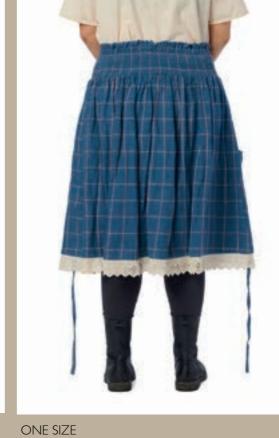

CHECKED COTTON

ANTRACIT

KNITTED ALPACA-GREY

KNITTED ALPACA-CAMEL

ORGANDIE PATCH

WOOL-BLACK

WOOL-PETROL

KNITTED ALPACA - PETROL