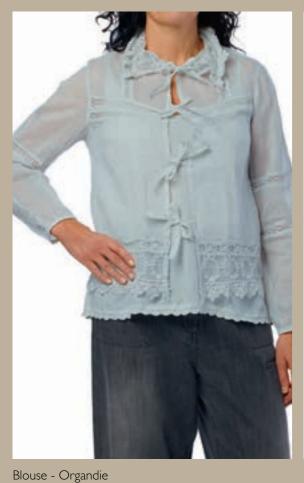

One of Ewa's favourites this season is this beautiful voile fabric with printed dots. The colours and the outcome of the print is adorable. Combine the styles with the flower cotton in grey or wear them together for a playful dot look.