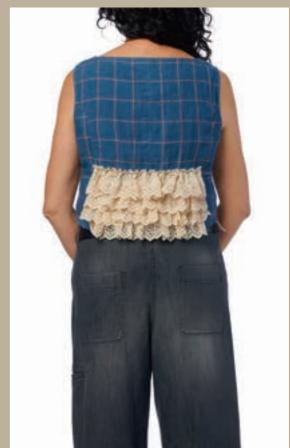

## Art no. 33319

XS - XL

ORIGINAL

Skirt - Checked linen

XS - XL

ORIGINAL

Art no. 44850

Blouse - Checked linen