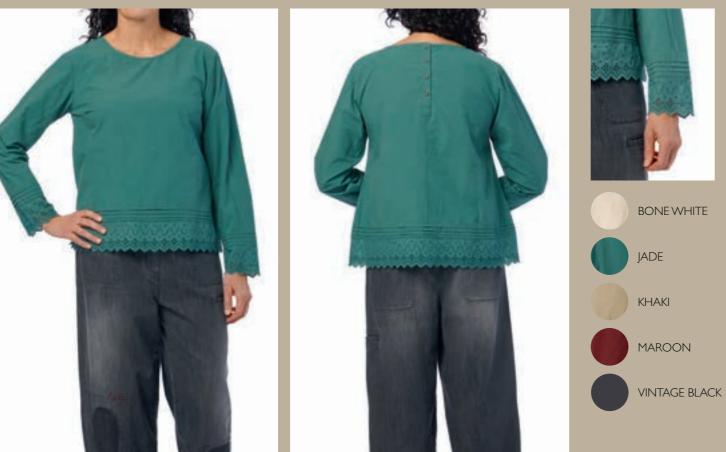

Our soft and comfy cotton jersey is represented in styles and colours that can be combined with every other piece in the collection. Available in Bone white, Jade, Khaki, Maroon & Vintage black

#### SHIRT COTTON

Delicate cotton quality that is defined by its unique crushed look and crispy feel significant for Ewa i Walla cotton.

Available in Bone white, Jade, Khaki, Maroon & Vintage black

For the coldest days, we offer a light padded coat in cotton twill with delicate details in flower cotton.

The carefully selected colours Jade, Khaki and Marron together with Ice Blue, Mole, Bone White and Vintage Black are perfect to match to this season's stripes, checks and of course all three beautiful flower prints. Combinations are endless and give each wearer the opportunity to express themselves with a personal and unique styling that make you feel and look stunning, enjoy!