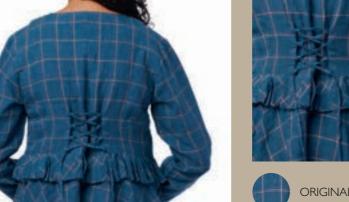

#### CHECKED LINEN

With a playful colour detail in Aubergine, this rural linen fabric is a mix of the old and the new. Inspired from the old farmers clothing we bring them back to life with the Ewa i Walla twist. Combine it with our flower cotton in soft grey tones for the perfect match.

## Art no. 33319

XS - XL

ORIGINAL

Skirt - Checked linen

XS - XL

ORIGINAL

Art no. 44850

Blouse - Checked linen