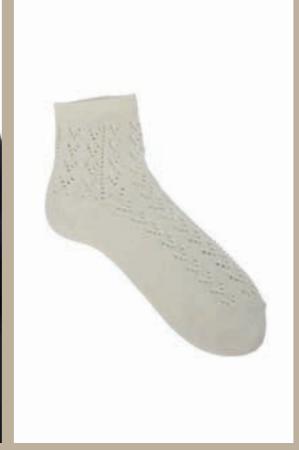

## Art no. 77826

80×180 Sock - Cotton

21

37-39/40-41

20

Curtain - Flower cotton grey

140×250

Duvet set - Flower cotton grey 50×60/150×200 Pillowcase - Flower cotton grey