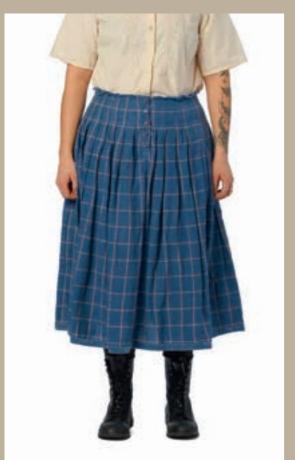

CHECKED COTTON

ANTRACIT

KNITTED ALPACA-GREY

KNITTED ALPACA-CAMEL

ORGANDIE PATCH

WOOL-BLACK

WOOL-PETROL

KNITTED ALPACA - PETROL