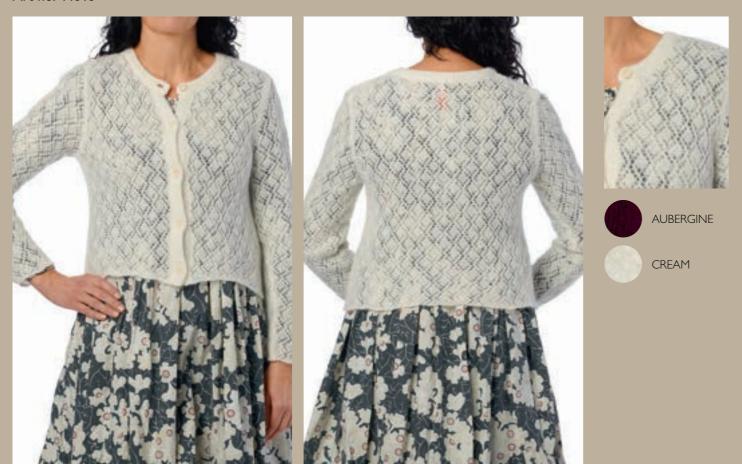

#### KNITTED ALPACA

To keep you all warm and cosy during the winter season we offer three different alpaca yarns, all in a fabulous mix of alpaca and merino wool.

The beautiful lace knitted cardigan in the first delivery is made in a thin and soft alpaca yarn, the perfect garment for the first days of autumn. In this yarn we also give you soft and warming accessories, all made in delicate lace knit.

## Art no. 44801

Cardigan - Knitted alpaca

ICE BLUE

VINTAGE BLACK

XS - XL

ICE BLUE

VINTAGE BLACK

Dress - Organdie