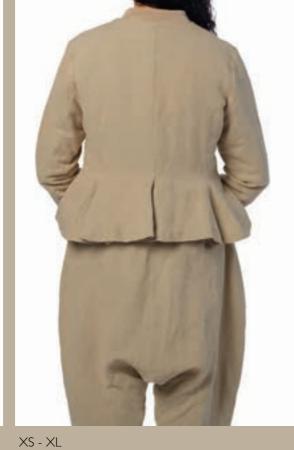

All models made with extra care – they feature unique details, buttons, and lace ribbons, making the wearer look and feel stunning

In a mix of hemp and cotton this fabric is a newcomer for us. With details of embroidered monograms, delicate lace and different buttons these styles are classic for the Ewa i Walla aesthetics. Available in Khaki & Vintage black

# Art no. 66355

Jacket - Hemp

XS - XL