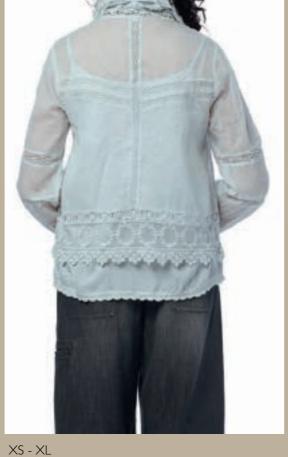

look to the collection. Combine it with our beautiful flower cotton in brown tones or with the pin stripe wool for the perfect match.

With its big checks and a golden stripe, we offer this season's wool in Black and Petrol. With a soft brushed surface, our coats and jackets will keep you warm and beautiful. We continue with embroidered details and mix the wool with velvet for the extra luxurious touch. Available in Black and Petrol.

#### HOME TEXTILE

This season we offer our home textile in the delicate flower print made from a hand painted aguarelle by Ewa herself. We have beddings and curtains to give your home

the right Ewa i Walla touch.

#iamewaiwalla



XS - XL

## Art no. 22129





ICE BLUE

MOLE

VINTAGE BLACK

Skirt - Organdie

## Art no. 44801

Cardigan - Knitted alpaca







ICE BLUE

VINTAGE BLACK







XS - XL



ICE BLUE

VINTAGE BLACK

Dress - Organdie





ONE SIZE





# Art no. 44790







ORIGINAL

Skirt - Dots

Art no. 44791

Blouse - Dots







\_\_\_\_

Art no. 55712

Blouse - Dots













160 × 160

## Art no. 22113





ORIGINAL

Skirt - Checked linen

# Art no. 22114









## Art no. 33319







XS - XL



ORIGINAL

Skirt - Checked linen

XS - XL

ORIGINAL









Art no. 44850



Blouse - Checked linen







ORIGINAL

## Art no. 66353





ORIGINAL

Jacket - Checked linen

XS - XL

10







ONE SIZE

ORIGINAL

## Art no. 44851







ORIGINAL

XS - XL

## Art no. 55713



Dress - Flower cotton grey





ORIGINAL

## Art no. 22126



Skirt - Hard voile



BONEWHITE

JADE

KHAKI

MAROON

VINTAGE BLACK

XS - M - XL



XS - XL

#