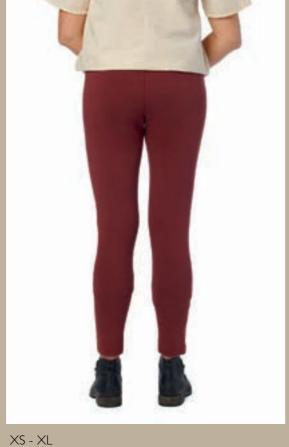

#### PIN STRIPE WOOL

For those who like to have suits, this season we offer you a cool version made in a soft and warming wool quality. Perfect for all who likes the urban and edgy look. Combine it with shirt cotton blouses or with one of our knitted pullovers