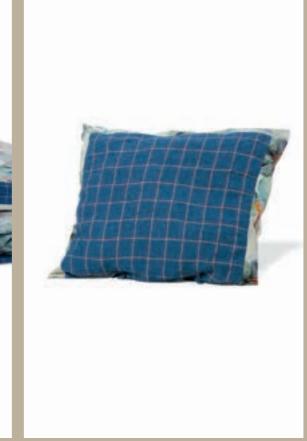

## Art no. 77826

80×180 Sock - Cotton

21

37-39/40-41

20

Curtain - Flower cotton grey

140×250

Duvet set - Flower cotton grey 50×60/150×200 Pillowcase - Flower cotton grey