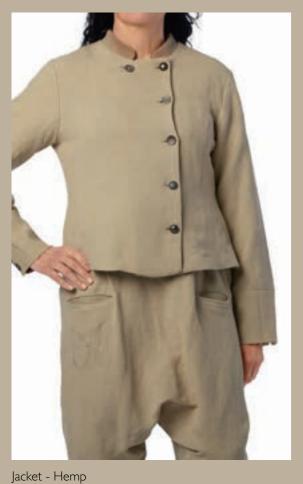

All models made with extra care – they feature unique details, buttons, and lace ribbons, making the wearer look and feel stunning

In a mix of hemp and cotton this fabric is a newcomer for us. With details of embroidered monograms, delicate lace and different buttons these styles are classic for the Ewa i Walla aesthetics. Available in Khaki & Vintage black

# Art no. 66355

Jacket - Hemp

XS - XL