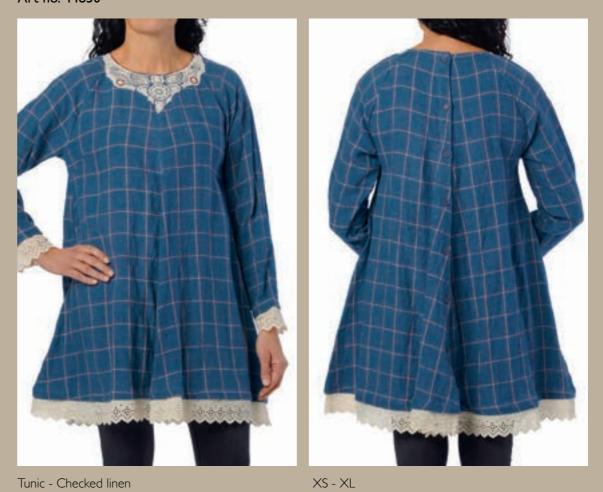

## Art no. 22113

ORIGINAL

Skirt - Checked linen

## Art no. 33319

XS - XL

ORIGINAL

Skirt - Checked linen

XS - XL

ORIGINAL

Art no. 44850

Blouse - Checked linen