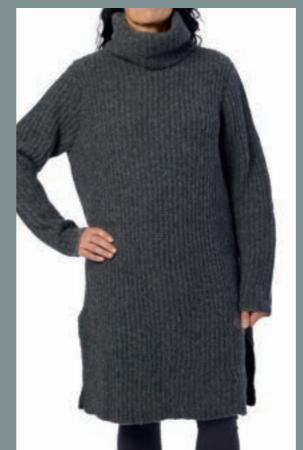

# Art no. 44812

Pullover - Knitted alpaca

XS - XL

Art no. 22118

Skirt - Checked cotton

Blouse - Checked cotton

ONE SIZE

Skirt - Checked cotton