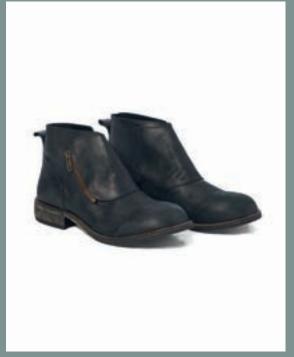

KHAKI MAROON

Trouser - Linen

XS - XL

Dress - Shirt cotton





ONE SIZE



ANTRACIT KHAKI



Art no.44852







ANTRACIT

KHAKI

MAROON

Skirt - Linen

Art no. 55723

Dress - Linen







ANTRACIT

KHAKI

MAROON

# Blouse - Linen







XS - XL



ICE BLUE

VINTAGE BLACK

Skirt - Organdie









ICE BLUE



MOLE

VINTAGE BLACK

Art no. 55730





XS - XL

XS - XL



ICE BLUE



MOLE

VINTAGE BLACK

Dress - Organdie

Art no. 22130

Skirt - Organdie patch

Blouse - Organdie





ONE SIZE





Art no. 55733







Dress - Organdie patch





XS - XL





Art no. 66358







BLACK PETROL

XS - XL

# Art no. 66359

Jacket - Wool

Jacket - Wool





18



BLACK PETROL

# Art no. 66360

Jacket - Wool





BLACK PETROL

Jacket - Wool





Shawl - Checked wool

60 × 150

#### Art no. 99172



Shoe - Leather 37 - 41



#### Art no. 99173



Shoe - Leather 37 - 41