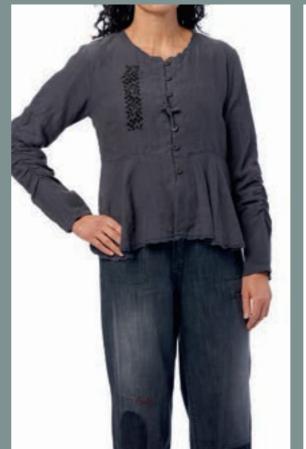

VINTAGE BLACK

BONEWHITE

Blouse - Shirt cotton

BONE WHITE

JADE

KHAKI

MAROON

VINTAGE BLACK

# Art no. 44854

XS - XL Blouse - Shirt cotton

BONEWHITE