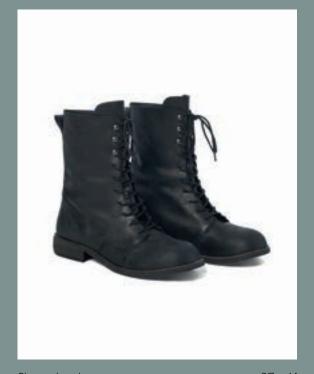

Shirt cotton





ONE SIZE



ANTRACIT KHAKI



Art no.44852







ANTRACIT

KHAKI

MAROON

Skirt - Linen

Art no. 55723

Dress - Linen







ANTRACIT

KHAKI

MAROON

# Blouse - Linen







XS - XL



ICE BLUE

VINTAGE BLACK

Skirt - Organdie









ICE BLUE



MOLE

VINTAGE BLACK

Art no. 55730





XS - XL

XS - XL



ICE BLUE



MOLE

VINTAGE BLACK

Dress - Organdie

Art no. 22130

Skirt - Organdie patch

Blouse - Organdie





ONE SIZE





Art no. 55733







Dress - Organdie patch





XS - XL





Art no. 66358







BLACK PETROL

XS - XL

# Art no. 66359

Jacket - Wool

Jacket - Wool





18



BLACK PETROL

# Art no. 66360

Jacket - Wool





BLACK PETROL

Jacket - Wool





Shawl - Checked wool

60 × 150

#### Art no. 99172



Shoe - Leather 37 - 41



#### Art no. 99173



Shoe - Leather 37 - 41