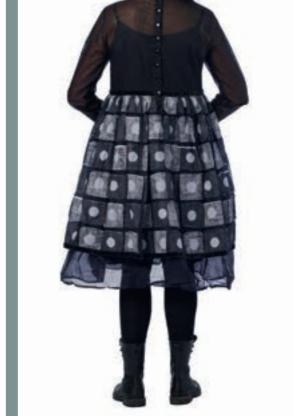

Art no. 55730

XS - XL

XS - XL

ICE BLUE

MOLE

VINTAGE BLACK

Dress - Organdie

Art no. 22130

Skirt - Organdie patch

Blouse - Organdie

ONE SIZE

Art no. 55733

Dress - Organdie patch

XS - XL

Art no. 66358

BLACK PETROL