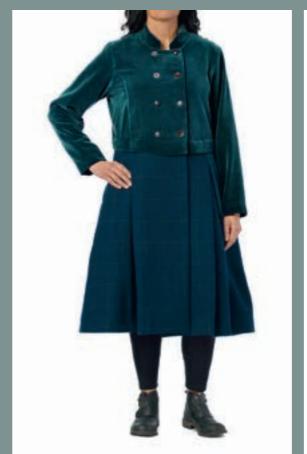

# Art no. 66359

Jacket - Wool

Jacket - Wool

18

BLACK PETROL

# Art no. 66360

Jacket - Wool

BLACK PETROL

Jacket - Wool

Shawl - Checked wool

60 × 150