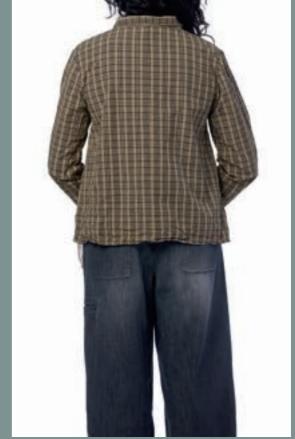

# Art no. 44812

Pullover - Knitted alpaca

XS - XL

Art no. 22118

Skirt - Checked cotton

Blouse - Checked cotton

ONE SIZE

Skirt - Checked cotton