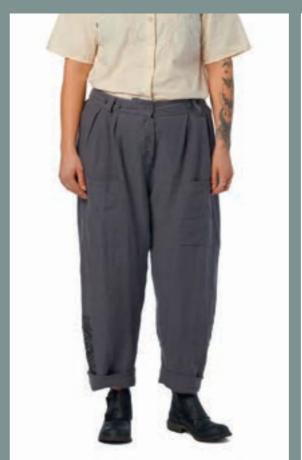

# Art no.11370

ANTRACIT KHAKI MAROON

Trouser - Linen

XS - XL

Dress - Shirt cotton

ONE SIZE

ANTRACIT KHAKI

Art no.44852