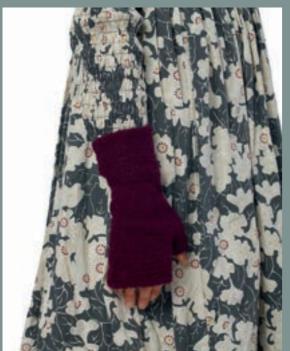

# Art no. 77522

ONE SIZE

# Art no. 77523

Shawl - Knitted alpaca

BONE WHITE

JADE

KHAKI

MAROON

VINTAGE BLACK

Art no. 11368