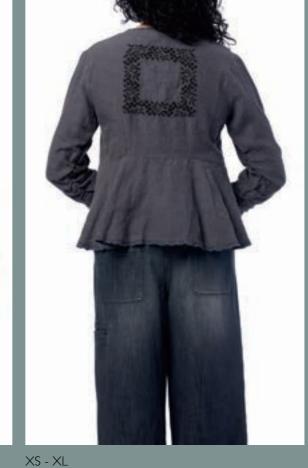

a

XS - XL









Art no. 22118









Skirt - Checked cotton

Blouse - Checked cotton

ONE SIZE

Skirt - Checked cotton

ONE SIZE

# Art no. 44855









# Art no. 44856









Blouse - Checked cotton

XS - XL







XS - XL

ORIGINAL ORIGINAL

# Art no. 55718









Dress - Checked cotton

# Art no. 22123



Skirt - Shirt cotton





# Art no. 44794





MAROON

BONEWHITE

KHAKI



XS - XL

XS - XL

KHAKI

JADE



VINTAGE BLACK

BONEWHITE

Blouse - Shirt cotton







BONE WHITE

JADE

KHAKI

MAROON

VINTAGE BLACK

# Art no. 44854



XS - XL Blouse - Shirt cotton



BONEWHITE









# Art no. 55727



XS - XL





JADE

KHAKI

MAROON

# Art no.11370







ANTRACIT KHAKI MAROON

Trouser - Linen

XS - XL

Dress - Shirt cotton





ONE SIZE



ANTRACIT KHAKI



Art no.44852







ANTRACIT

KHAKI

MAROON

Skirt - Linen

Art no. 55723

Dress - Linen







ANTRACIT

KHAKI

MAROON

# Blouse - Linen







XS - XL



ICE BLUE

VINTAGE BLACK

Skirt - Organdie









ICE BLUE



MOLE

VINTAGE BLACK

Art no. 55730





XS - XL

XS - XL



ICE BLUE



MOLE

VINTAGE BLACK

Dress - Organdie

Art no. 22130

Skirt - Organdie patch

Blouse - Organdie





ONE SIZE





Art no. 55733







Dress - Organdie patch





XS - XL





Art no. 66358







BLACK PETROL

XS - XL

# Art no. 66359

Jacket - Wool

Jacket - Wool





18



BLACK PETROL

# Art no. 66360

Jacket - Wool





BLACK PETROL

Jacket - Wool





Shawl - Checked wool

60 × 150

#### Art no. 99172



Shoe - Leather 37 - 41



#### Art no. 99173



Shoe - Leather 37 - 41