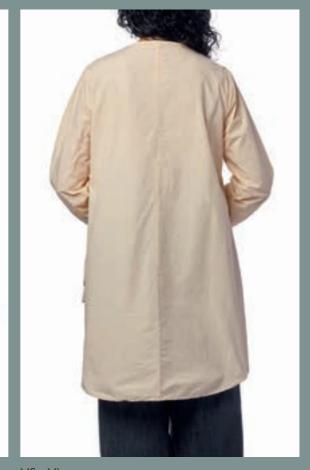

s - Flower cotton black

XS - XL

# Art no. 77515





ONE SIZE Leg warmer - Knitted alpaca



# Art no. 77522



ONE SIZE



# Art no. 77523



Shawl - Knitted alpaca









BONE WHITE

JADE

KHAKI

MAROON

VINTAGE BLACK

Art no. 11368







VINTAGE BLACK

Trouser - Denim

XS - XL

# Art no. 44809

Tunic - Cotton knit

Blouse - Jersey







ORIGINAL

# Art no. 44812







Pullover - Knitted alpaca

XS - XL









Art no. 22118









Skirt - Checked cotton

Blouse - Checked cotton

ONE SIZE

Skirt - Checked cotton

ONE SIZE

# Art no. 44855









# Art no. 44856









Blouse - Checked cotton

XS - XL







XS - XL

ORIGINAL ORIGINAL

# Art no. 55718









Dress - Checked cotton

# Art no. 22123



Skirt - Shirt cotton





# Art no. 44794





MAROON

BONEWHITE

KHAKI



XS - XL

XS - XL

KHAKI

JADE



VINTAGE BLACK

BONEWHITE

Blouse - Shirt cotton







BONE WHITE

JADE

KHAKI

MAROON

VINTAGE BLACK

# Art no. 44854



XS - XL Blouse - Shirt cotton



BONEWHITE









# Art no. 55727



XS - XL





JADE

KHAKI

MAROON

# Art no.11370







ANTRACIT KHAKI MAROON

Trouser - Linen

XS - XL

Dress - Shirt cotton





ONE SIZE



ANTRACIT KHAKI



Art no.44852







ANTRACIT

KHAKI

MAROON

Skirt - Linen

Art no. 55723

Dress - Linen







ANTRACIT

KHAKI

MAROON

# Blouse - Linen







XS - XL



ICE BLUE

VINTAGE BLACK

Skirt - Organdie









ICE BLUE



MOLE

VINTAGE BLACK

Art no. 55730





XS - XL

XS - XL



ICE BLUE



MOLE

VINTAGE BLACK

Dress - Organdie

Art no. 22130

Skirt - Organdie patch

Blouse - Organdie





ONE SIZE





Art n