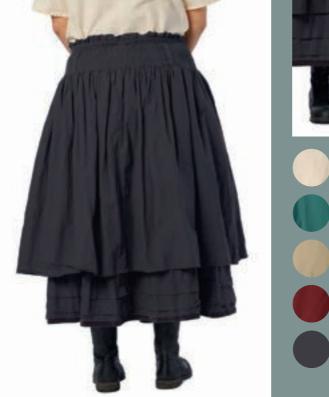

L

XS - XL









# Art no. 55716









Dress - Flower cotton black

XS - XL

# Art no. 77515





ONE SIZE Leg warmer - Knitted alpaca



# Art no. 77522



ONE SIZE



# Art no. 77523



Shawl - Knitted alpaca









BONE WHITE

JADE

KHAKI

MAROON

VINTAGE BLACK

Art no. 11368







VINTAGE BLACK

Trouser - Denim

XS - XL

# Art no. 44809

Tunic - Cotton knit

Blouse - Jersey







ORIGINAL

# Art no. 44812







Pullover - Knitted alpaca

XS - XL









Art no. 22118









Skirt - Checked cotton

Blouse - Checked cotton

ONE SIZE

Skirt - Checked cotton

ONE SIZE

# Art no. 44855









# Art no. 44856









Blouse - Checked cotton

XS - XL







XS - XL

ORIGINAL ORIGINAL

# Art no. 55718









Dress - Checked cotton

# Art no. 22123



Skirt - Shirt cotton





# Art no. 44794





MAROON

BONEWHITE

KHAKI



XS - XL

XS - XL

KHAKI

JADE



VINTAGE BLACK

BONEWHITE

Blouse - Shirt cotton







BONE WHITE

JADE

KHAKI

MAROON

VINTAGE BLACK

# Art no. 44854



XS - XL Blouse - Shirt cotton



BONEWHITE









# Art no. 55727



XS - XL





JADE

KHAKI

MAROON

# Art no.11370







ANTRACIT KHAKI MAROON

Trouser - Linen

XS - XL

Dress - Shirt cotton





ONE SIZE



ANTRACIT KHAKI



Art no.44852







ANTRACIT

KHAKI

MAROON

Skirt - Linen

Art no. 55723

Dress - Linen







ANTRACIT

KHAKI

MAROON

# Blouse - Linen







XS - XL



ICE BLUE

VINTAGE BLACK

Skirt - Organdie









ICE BLUE



MOLE

VINTAGE BLACK

Art no. 55730





XS - XL

XS - XL



ICE BLUE



MOLE

VINTAGE BLACK

Dress - Organdie

Art no. 22130

Skirt - Organdie