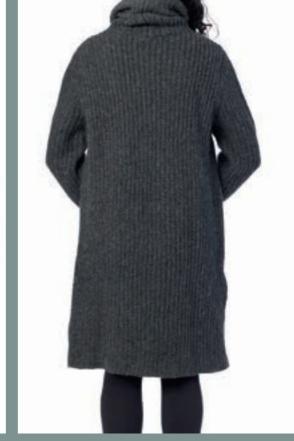

# Art no. 44812

Pullover - Knitted alpaca

XS - XL

Art no. 22118

Skirt - Checked cotton

Blouse - Checked cotton

ONE SIZE

Skirt - Checked cotton