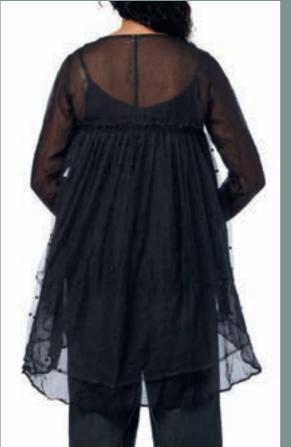

# Blouse - Linen

XS - XL

ICE BLUE

VINTAGE BLACK

Skirt - Organdie

ICE BLUE

MOLE

VINTAGE BLACK

Art no. 55730

XS - XL

XS - XL

ICE BLUE

MOLE

VINTAGE BLACK

Dress - Organdie

Art no. 22130