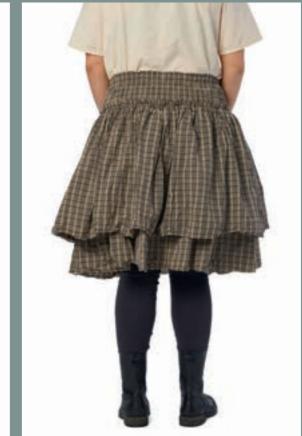

# Art no. 44812

Pullover - Knitted alpaca

XS - XL

Art no. 22118

Skirt - Checked cotton

Blouse - Checked cotton

ONE SIZE

Skirt - Checked cotton