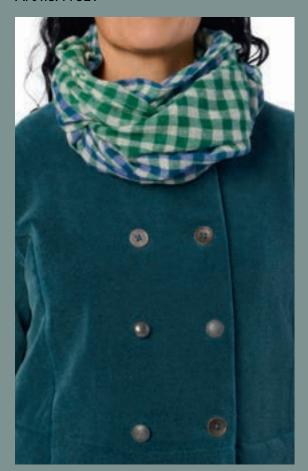

# Art no. 66360

Jacket - Wool

BLACK PETROL

Jacket - Wool

Shawl - Checked wool

60 × 150