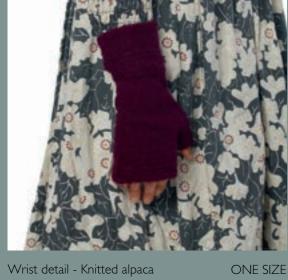

# Art no. 77522

ONE SIZE

# Art no. 77523

Shawl - Knitted alpaca

BONE WHITE

JADE

KHAKI

MAROON

VINTAGE BLACK

Art no. 11368