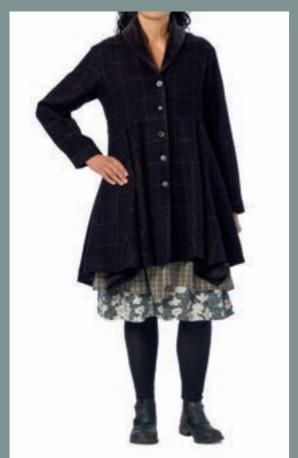

# Art no. 66359

Jacket - Wool

Jacket - Wool

18

BLACK PETROL

# Art no. 66360

Jacket - Wool

BLACK PETROL

Jacket - Wool

Shawl - Checked wool

60 × 150