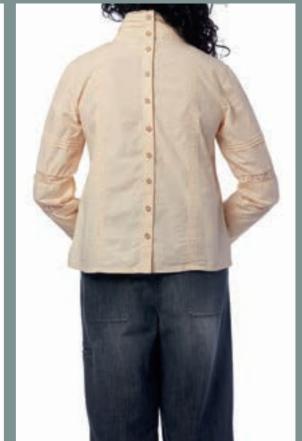

VINTAGE BLACK

BONEWHITE

Blouse - Shirt cotton

BONE WHITE

JADE

KHAKI

MAROON

VINTAGE BLACK

# Art no. 44854

XS - XL Blouse - Shirt cotton

BONEWHITE