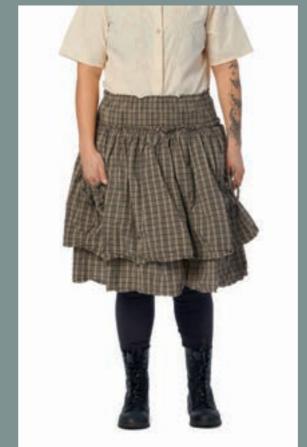

# Art no. 44812

Pullover - Knitted alpaca

XS - XL

Art no. 22118

Skirt - Checked cotton

Blouse - Checked cotton

ONE SIZE

Skirt - Checked cotton