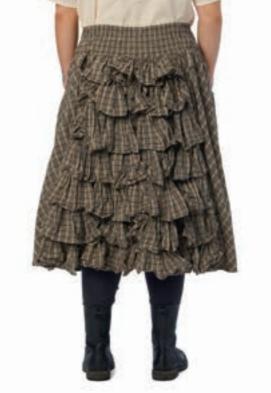

# Art no. 44812

Pullover - Knitted alpaca

XS - XL

Art no. 22118

Skirt - Checked cotton

Blouse - Checked cotton

ONE SIZE

Skirt - Checked cotton