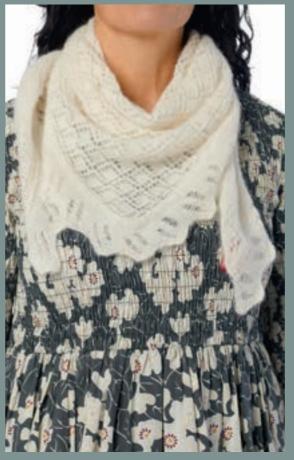

# Art no. 77523

Shawl - Knitted alpaca

BONE WHITE

JADE

KHAKI

MAROON

VINTAGE BLACK

Art no. 11368