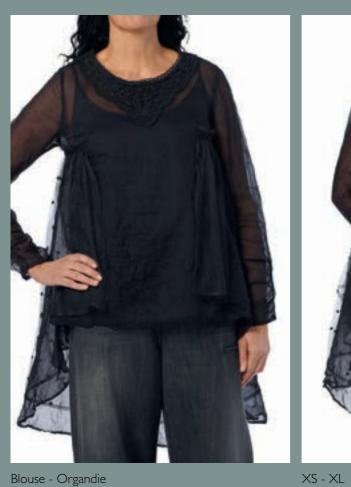

# Blouse - Linen

XS - XL

ICE BLUE

VINTAGE BLACK

Skirt - Organdie

ICE BLUE

MOLE

VINTAGE BLACK

Art no. 55730

XS - XL

XS - XL

ICE BLUE

MOLE

VINTAGE BLACK

Dress - Organdie

Art no. 22130