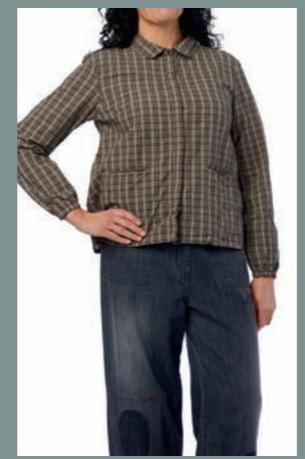

# Art no. 44812

Pullover - Knitted alpaca

XS - XL

Art no. 22118

Skirt - Checked cotton

Blouse - Checked cotton

ONE SIZE

Skirt - Checked cotton