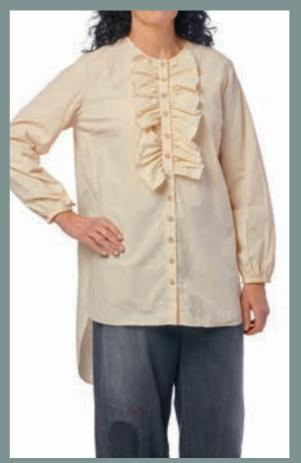

# Art no. 55716









Dress - Flower cotton black

XS - XL

# Art no. 77515





ONE SIZE Leg warmer - Knitted alpaca



# Art no. 77522



ONE SIZE



# Art no. 77523



Shawl - Knitted alpaca









BONE WHITE

JADE

KHAKI

MAROON

VINTAGE BLACK

Art no. 11368







VINTAGE BLACK

Trouser - Denim

XS - XL

# Art no. 44809

Tunic - Cotton knit

Blouse - Jersey







ORIGINAL

# Art no. 44812







Pullover - Knitted alpaca

XS - XL









Art no. 22118









Skirt - Checked cotton

Blouse - Checked cotton

ONE SIZE

Skirt - Checked cotton

ONE SIZE

# Art no. 44855









# Art no. 44856









Blouse - Checked cotton

XS - XL







XS - XL

ORIGINAL ORIGINAL

# Art no. 55718









Dress - Checked cotton

# Art no. 22123



Skirt - Shirt cotton





# Art no. 44794





MAROON

BONEWHITE

KHAKI



XS - XL

XS - XL

KHAKI

JADE



VINTAGE BLACK

BONEWHITE

Blouse - Shirt cotton







BONE WHITE

JADE

KHAKI

MAROON

VINTAGE BLACK

# Art no. 44854



XS - XL Blouse - Shirt cotton



BONEWHITE









# Art no. 55727



XS - XL





JADE

KHAKI

MAROON

# Art no.11370







ANTRACIT KHAKI MAROON

Trouser - Linen

XS - XL

Dress - Shirt cotton





ONE SIZE



ANTRACIT KHAKI



Art no.44852







ANTRACIT

KHAKI

MAROON

Skirt - Linen

Art no. 55723

Dress - Linen







ANTRACIT

KHAKI

MAROON

# Blouse - Linen







XS - XL



ICE BLUE

VINTAGE BLACK

Skirt - Organdie









ICE BLUE



MOLE

VINTAGE BLACK

Art no. 55730





XS - XL

XS - XL



ICE BLUE



MOLE

VINTAGE BLACK

Dress - Organdie

Art no. 22130

Skirt - Organdie patch

Blouse - Org