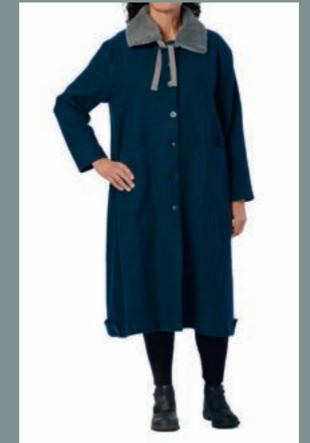

# Art no. 66360

Jacket - Wool

BLACK PETROL

Jacket - Wool

Shawl - Checked wool

60 × 150