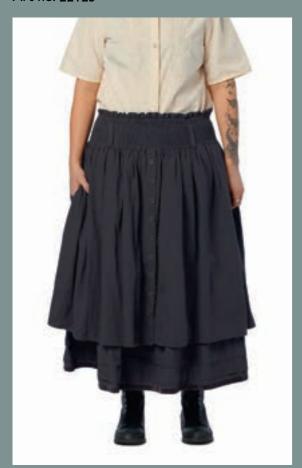

# Art no. 44812

Pullover - Knitted alpaca

XS - XL

Art no. 22118

Skirt - Checked cotton

Blouse - Checked cotton

ONE SIZE

Skirt - Checked cotton

ONE SIZE