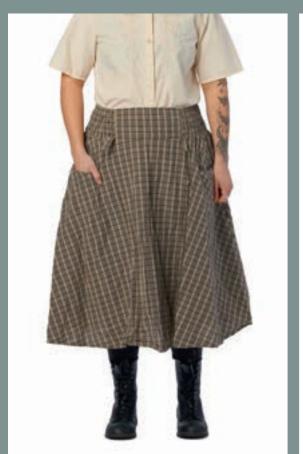

# Art no. 44812

Pullover - Knitted alpaca

XS - XL

Art no. 22118

Skirt - Checked cotton

Blouse - Checked cotton

ONE SIZE

Skirt - Checked cotton