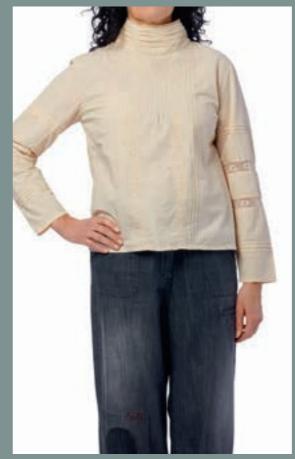

VINTAGE BLACK

BONEWHITE

Blouse - Shirt cotton

BONE WHITE

JADE

KHAKI

MAROON

VINTAGE BLACK

# Art no. 44854

XS - XL Blouse - Shirt cotton

BONEWHITE