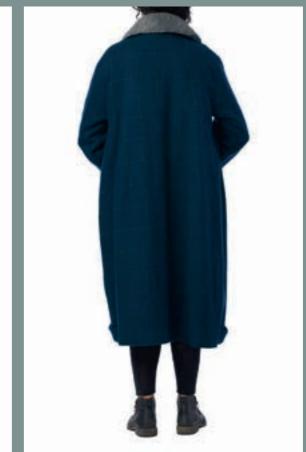

# Art no. 66360

Jacket - Wool

BLACK PETROL

Jacket - Wool

Shawl - Checked wool

60 × 150