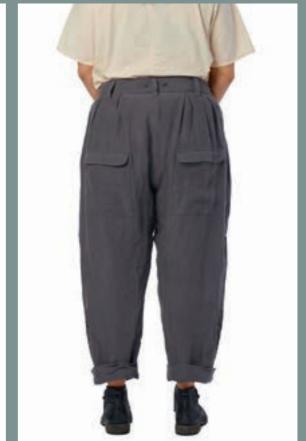

# Art no.11370

ANTRACIT KHAKI MAROON

Trouser - Linen

XS - XL

Dress - Shirt cotton

ONE SIZE

ANTRACIT KHAKI

Art no.44852