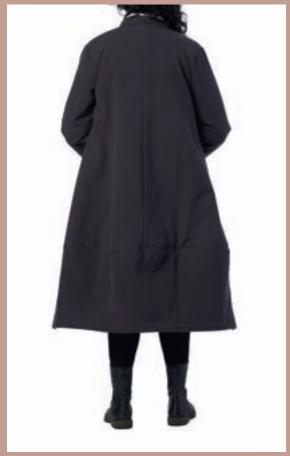

# Art no. 77519

XS - XL

ICE BLUE

MOLE

VINTAGE BLACK

Jacket - Cotton twill

XS - XL

| NO 182: |  |  |
|---------|--|--|
|         |  |  |
|         |  |  |
|         |  |  |
|         |  |  |
|         |  |  |
|         |  |  |
|         |  |  |
|         |  |  |
|         |  |  |
|         |  |  |
|         |  |  |
|         |  |  |