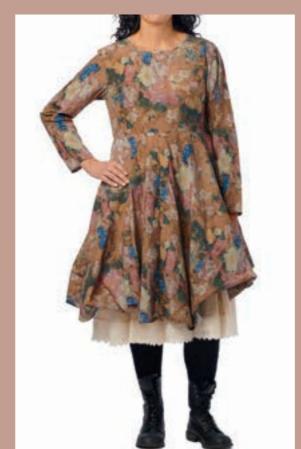

# Art no. 55722

ORIGINAL

BONEWHITE

JADE

KHAKI

MAROON

VINTAGE BLACK

Dress - Flower cotton brown

ORIGINAL

XS - XL