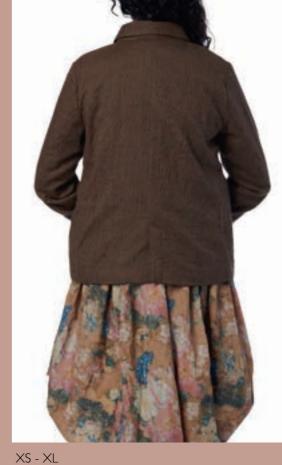

DELIVERY 3

En-bracing

DELIVERY SEPTEMBER 30 CONTAINS 29 STYLES ORDER DEADLINE MARCH 14



# Art no. 22120







# Art no. 77516



Shawl - Knitted alpaca

ONE SIZE

# Art no. 22121



Skirt - Flower cotton brown



ORIGINAL

ONE SIZE



ORIGINAL

2

ORIGINAL







XS - XL

# Art no. 55722

ORIGINAL

BONEWHITE

JADE

KHAKI

MAROON

VINTAGE BLACK



Dress - Flower cotton brown



ORIGINAL

XS - XL

# Art no. 44805







Art no. 11371



Trouser - Pin stripe wool



XS - XL



ORIGINAL

XS - XL









Art no. 66361









XS - XL

Art no. 22119

Vest - Pin stripe wool







Jacket - Pin stripe wool

# Art no. 44816







Blouse - Striped cotton

Skirt - Striped cotton







# Art no. 55720









XS - XL

Dress - Striped cotton

Dress - Striped cotton

XS - XL

# Art no. 44793

Blouse - Linen







# Art no. 44796







Blouse - Linen



XS - XL





KHAKI



MAROON



XS - XL

# Art no. 55725

Dress - Linen

Blouse - Linen





10



ANTRACIT

KHAKI

MAROON

# Art no. 22124

Tunic - Linen







MAROON

VINTAGE BLACK

Skirt - Shirt cotton





BONEWHITE

JADE

KHAKI

MAROON

VINTAGE BLACK

Art no. 55724



XS - XL



BONEWHITE

JADE

KHAKI

MAROON

VINTAGE BLACK

Dress - Shirt cotton

# Art no. 44807

Blouse - Shirt cotton







ORIGINAL

# Art no. 44808









XS - XL Blouse - Cotton knit