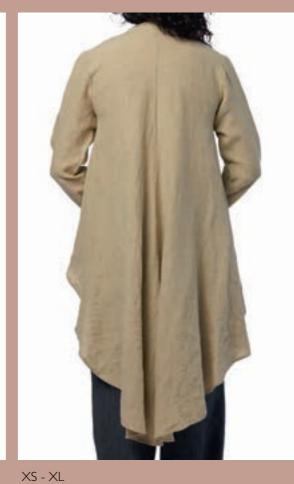

R 30 CONTAINS 29 STYLES ORDER DEADLINE MARCH 14



# Art no. 22120







# Art no. 77516



Shawl - Knitted alpaca

ONE SIZE

# Art no. 22121



Skirt - Flower cotton brown



ORIGINAL

ONE SIZE



ORIGINAL

2

ORIGINAL







XS - XL

# Art no. 55722

ORIGINAL

BONEWHITE

JADE

KHAKI

MAROON

VINTAGE BLACK



Dress - Flower cotton brown



ORIGINAL

XS - XL

# Art no. 44805







Art no. 11371



Trouser - Pin stripe wool



XS - XL



ORIGINAL

XS - XL









Art no. 66361









XS - XL

Art no. 22119

Vest - Pin stripe wool







Jacket - Pin stripe wool

# Art no. 44816







Blouse - Striped cotton

Skirt - Striped cotton







# Art no. 55720









XS - XL

Dress - Striped cotton

Dress - Striped cotton

XS - XL

# Art no. 44793

Blouse - Linen







# Art no. 44796







Blouse - Linen



XS - XL





KHAKI



MAROON



XS - XL

# Art no. 55725

Dress - Linen

Blouse - Linen





10



ANTRACIT

KHAKI

MAROON

# Art no. 22124

Tunic - Linen







MAROON

VINTAGE BLACK

Skirt - Shirt cotton





BONEWHITE

JADE

KHAKI

MAROON

VINTAGE BLACK

Art no. 55724



XS - XL



BONEWHITE

JADE

KHAKI

MAROON

VINTAGE BLACK

Dress - Shirt cotton

# Art no. 44807

Blouse - Shirt cotton







ORIGINAL

# Art no. 44808









XS - XL Blouse - Cotton knit









ICE BLUE

MOLE





Art no. 55731







ICE BLUE



MOLE



VINTAGE BLACK

ONE SIZE

Dress - Dot tulle

# Art no. 44803

Blouse - Organdie

Skirt - Dot tulle









ICE BLUE



MOLE

VINTAGE BLACK



Wrist detail - Organdie

ONE SIZE

# Art no. 77519



XS - XL

ICE BLUE

MOLE

VINTAGE BLACK