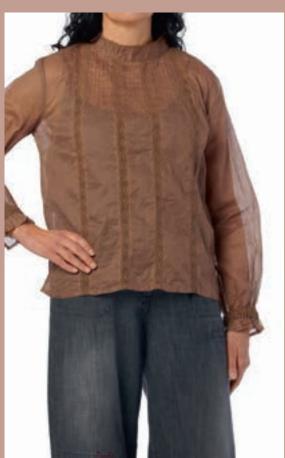

# Art no. 44803

Blouse - Organdie

Skirt - Dot tulle

ICE BLUE

MOLE

VINTAGE BLACK

Wrist detail - Organdie

ONE SIZE