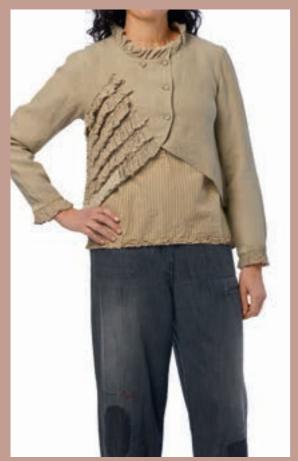

# Art no. 77519

XS - XL

ICE BLUE

MOLE

VINTAGE BLACK

Jacket - Cotton twill

XS - XL

| NO 182: |  |  |
|---------|--|--|
|         |  |  |
|         |  |  |
|         |  |  |
|         |  |  |
|         |  |  |
|         |  |  |
|         |  |  |
|         |  |  |
|         |  |  |
|         |  |  |
|         |  |  |
|         |  |  |