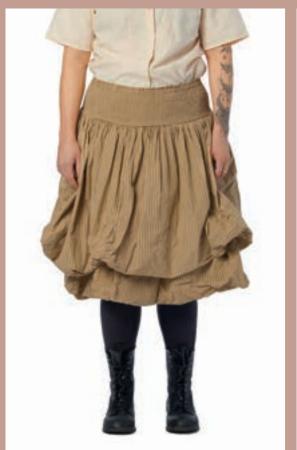

# Art no. 22121

Skirt - Flower cotton brown

ORIGINAL

ONE SIZE

ORIGINAL

2

ORIGINAL

XS - XL