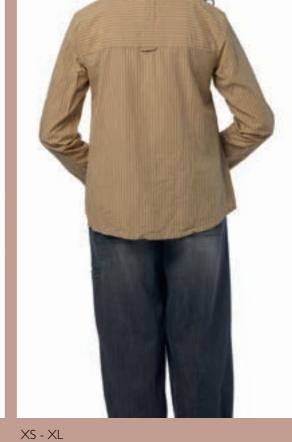

DELIVERY 3

En-bracing

DELIVERY SEPTEMBER 30 CONTAINS 29 STYLES ORDER DEADLINE MARCH 14



# Art no. 22120







# Art no. 77516



Shawl - Knitted alpaca

ONE SIZE

# Art no. 22121



Skirt - Flower cotton brown



ORIGINAL

ONE SIZE



ORIGINAL

2

ORIGINAL







XS - XL

# Art no. 55722

ORIGINAL

BONEWHITE

JADE

KHAKI

MAROON

VINTAGE BLACK



Dress - Flower cotton brown



ORIGINAL

XS - XL

# Art no. 44805







Art no. 11371



Trouser - Pin stripe wool



XS - XL



ORIGINAL

XS - XL









Art no. 66361









XS - XL

Art no. 22119

Vest - Pin stripe wool







Jacket - Pin stripe wool

# Art no. 44816







Blouse - Striped cotton

Skirt - Striped cotton







# Art no. 55720









XS - XL

Dress - Striped cotton

Dress - Striped cotton

XS - XL

# Art no. 44793

Blouse - Linen







# Art no. 44796







Blouse - Linen



XS - XL





KHAKI



MAROON



XS - XL

# Art no. 55725

Dress - Linen

Blouse - Linen





10



ANTRACIT

KHAKI

MAROON

# Art no. 22124

Tunic - Linen







MAROON

VINTAGE BLACK

Skirt - Shirt cotton





BONEWHITE

JADE

KHAKI

MAROON

VINTAGE BLACK

Art no. 55724



XS - XL



BONEWHITE

JADE

KHAKI

MAROON

VINTAGE BLACK

Dress - Shirt cotton

# Art no. 44807

Blouse - Shirt cotton







ORIGINAL

# Art no. 44808









XS - XL Blouse - Cotton knit









ICE BLUE

MOLE





Art no. 55731







ICE BLUE



MOLE



VINTAGE BLACK

ONE SIZE

Dress - Do