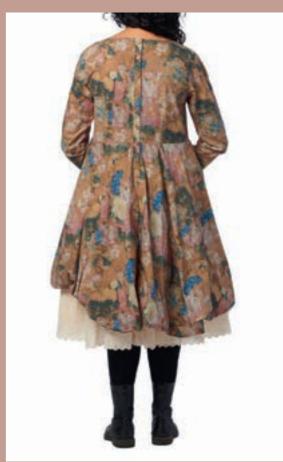

# Art no. 55722

ORIGINAL

BONEWHITE

JADE

KHAKI

MAROON

VINTAGE BLACK

Dress - Flower cotton brown

ORIGINAL

XS - XL