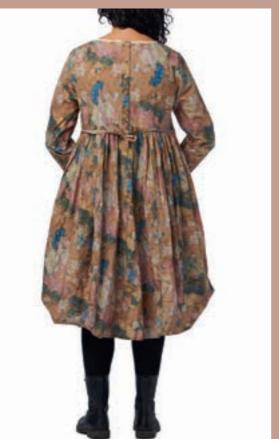

# Art no. 55722

ORIGINAL

BONEWHITE

JADE

KHAKI

MAROON

VINTAGE BLACK

Dress - Flower cotton brown

ORIGINAL

XS - XL