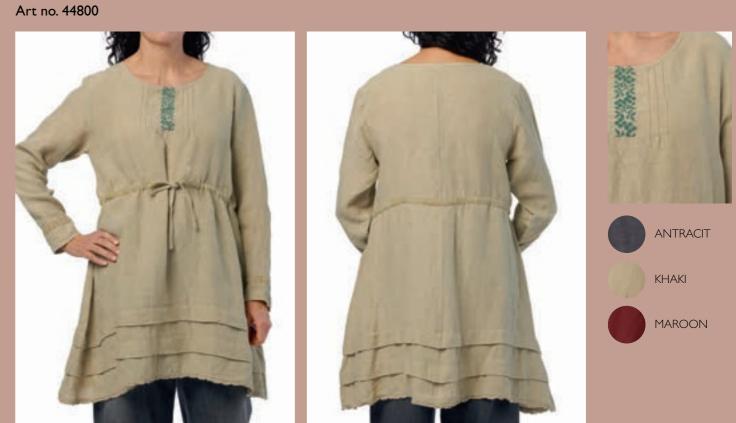

# Art no. 22124

Tunic - Linen

MAROON

VINTAGE BLACK

Skirt - Shirt cotton

BONEWHITE

JADE

KHAKI