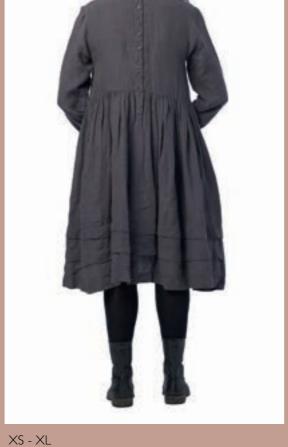

# Art no. 55722

ORIGINAL

BONEWHITE

JADE

KHAKI

MAROON

VINTAGE BLACK

Dress - Flower cotton brown

ORIGINAL

XS - XL