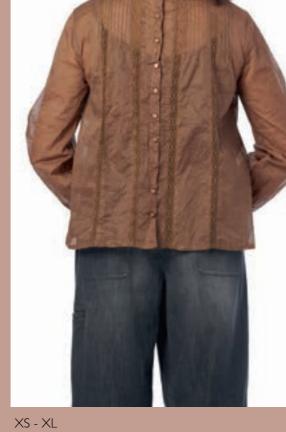

o. 55720









XS - XL

Dress - Striped cotton

Dress - Striped cotton

XS - XL

# Art no. 44793

Blouse - Linen







# Art no. 44796







Blouse - Linen



XS - XL





KHAKI



MAROON



XS - XL

# Art no. 55725

Dress - Linen

Blouse - Linen





10



ANTRACIT

KHAKI

MAROON

# Art no. 22124

Tunic - Linen







MAROON

VINTAGE BLACK

Skirt - Shirt cotton





BONEWHITE

JADE

KHAKI

MAROON

VINTAGE BLACK

Art no. 55724



XS - XL



BONEWHITE

JADE

KHAKI

MAROON

VINTAGE BLACK

Dress - Shirt cotton

# Art no. 44807

Blouse - Shirt cotton







ORIGINAL

# Art no. 44808









XS - XL Blouse - Cotton knit









ICE BLUE

MOLE





Art no. 55731







ICE BLUE



MOLE



VINTAGE BLACK

ONE SIZE

Dress - Dot tulle

# Art no. 44803

Blouse - Organdie

Skirt - Dot tulle









ICE BLUE



MOLE

VINTAGE BLACK



Wrist detail - Organdie

ONE SIZE

# Art no. 77519



XS - XL

ICE BLUE

MOLE

VINTAGE BLACK









Jacket - Cotton twill

XS - XL

| NO 182: |  |  |
|---------|--|--|
|         |  |  |
|         |  |  |
|         |  |  |
|         |  |  |
|         |  |  |
|         |  |  |
|         |  |  |
|         |  |  |
|         |  |  |
|         |  |  |
|         |  |  |
|         |  |  |