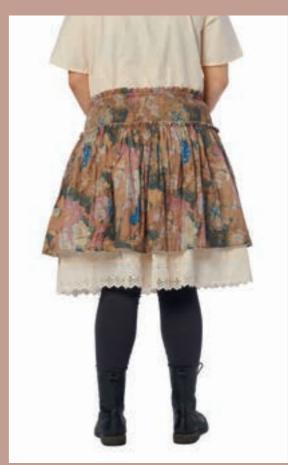

# Art no. 22121

Skirt - Flower cotton brown

ORIGINAL

ONE SIZE

ORIGINAL

2

ORIGINAL

XS - XL