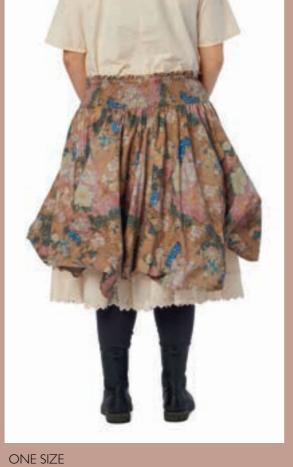

# Art no. 22121

Skirt - Flower cotton brown

ORIGINAL

ONE SIZE

ORIGINAL

2

ORIGINAL

XS - XL