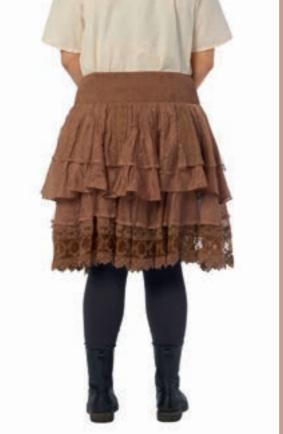

# Art no. 22121

Skirt - Flower cotton brown

ORIGINAL

ONE SIZE

ORIGINAL

2

ORIGINAL

XS - XL