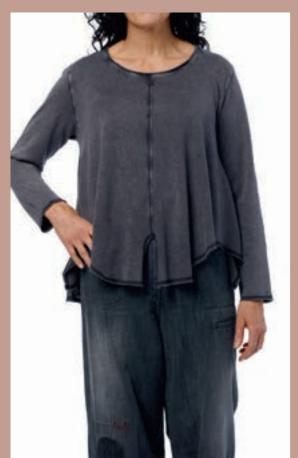

stripe wool



XS - XL



ORIGINAL

XS - XL









Art no. 66361









XS - XL

Art no. 22119

Vest - Pin stripe wool







Jacket - Pin stripe wool

# Art no. 44816







Blouse - Striped cotton

Skirt - Striped cotton







# Art no. 55720









XS - XL

Dress - Striped cotton

Dress - Striped cotton

XS - XL

# Art no. 44793

Blouse - Linen







# Art no. 44796







Blouse - Linen



XS - XL





KHAKI



MAROON



XS - XL

# Art no. 55725

Dress - Linen

Blouse - Linen





10



ANTRACIT

KHAKI

MAROON

# Art no. 22124

Tunic - Linen







MAROON

VINTAGE BLACK

Skirt - Shirt cotton





BONEWHITE

JADE

KHAKI

MAROON

VINTAGE BLACK

Art no. 55724



XS - XL



BONEWHITE

JADE

KHAKI

MAROON

VINTAGE BLACK

Dress - Shirt cotton

# Art no. 44807

Blouse - Shirt cotton







ORIGINAL

# Art no. 44808









XS - XL Blouse - Cotton knit









ICE BLUE

MOLE





Art no. 55731







ICE BLUE



MOLE



VINTAGE BLACK

ONE SIZE

Dress - Dot tulle

# Art no. 44803

Blouse - Organdie

Skirt - Dot tulle









ICE BLUE



MOLE

VINTAGE BLACK



Wrist detail - Organdie

ONE SIZE

# Art no. 77519



XS - XL

ICE BLUE

MOLE

VINTAGE BLACK









Jacket - Cotton twill

XS - XL

| NO 182: |  |  |
|---------|--|--|
|         |  |  |
|         |  |  |
|         |  |  |
|         |  |  |
|         |  |  |
|         |  |  |
|         |  |  |
|         |  |  |
|         |  |  |
|         |  |  |
|         |  |  |
|         |  |  |