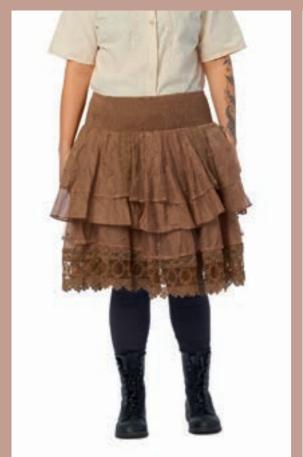

# Art no. 22121

Skirt - Flower cotton brown

ORIGINAL

ONE SIZE

ORIGINAL

2

ORIGINAL

XS - XL