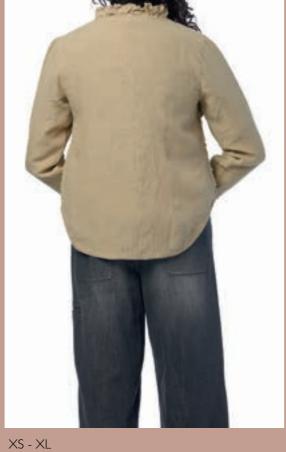

# Art no. 77519

XS - XL

ICE BLUE

MOLE

VINTAGE BLACK

Jacket - Cotton twill

XS - XL

| NO 182: |  |  |
|---------|--|--|
|         |  |  |
|         |  |  |
|         |  |  |
|         |  |  |
|         |  |  |
|         |  |  |
|         |  |  |
|         |  |  |
|         |  |  |
|         |  |  |
|         |  |  |
|         |  |  |