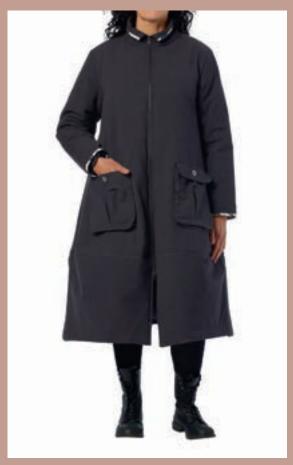

# Art no. 77519

XS - XL

ICE BLUE

MOLE

VINTAGE BLACK

Jacket - Cotton twill

XS - XL

| NO 182: |  |  |
|---------|--|--|
|         |  |  |
|         |  |  |
|         |  |  |
|         |  |  |
|         |  |  |
|         |  |  |
|         |  |  |
|         |  |  |
|         |  |  |
|         |  |  |
|         |  |  |
|         |  |  |