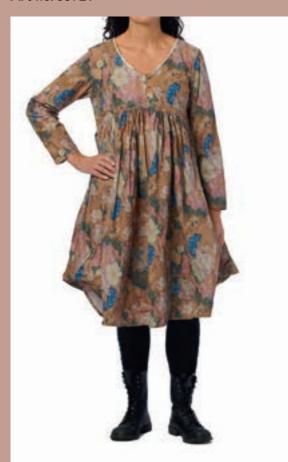

# Art no. 55722

ORIGINAL

BONEWHITE

JADE

KHAKI

MAROON

VINTAGE BLACK

Dress - Flower cotton brown