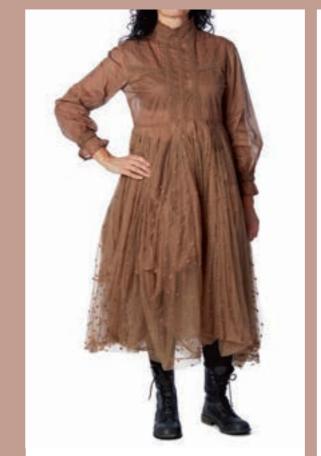

# Art no. 55722

ORIGINAL

BONEWHITE

JADE

KHAKI

MAROON

VINTAGE BLACK

Dress - Flower cotton brown