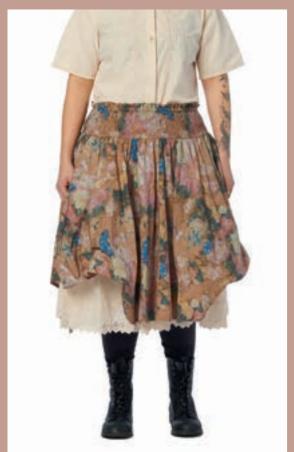

# Art no. 22121

Skirt - Flower cotton brown

ORIGINAL

ONE SIZE

ORIGINAL

2

ORIGINAL

XS - XL