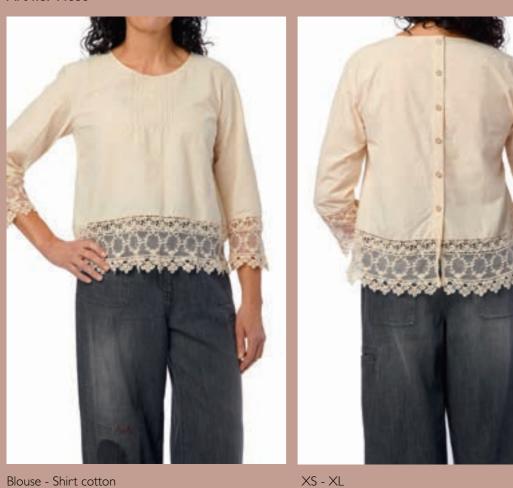

S - XL

# Art no. 55722

ORIGINAL

BONEWHITE

JADE

KHAKI

MAROON

VINTAGE BLACK



Dress - Flower cotton brown



ORIGINAL

XS - XL

# Art no. 44805







Art no. 11371



Trouser - Pin stripe wool



XS - XL



ORIGINAL

XS - XL









Art no. 66361









XS - XL

Art no. 22119

Vest - Pin stripe wool







Jacket - Pin stripe wool

# Art no. 44816







Blouse - Striped cotton

Skirt - Striped cotton







# Art no. 55720









XS - XL

Dress - Striped cotton

Dress - Striped cotton

XS - XL

# Art no. 44793

Blouse - Linen







# Art no. 44796







Blouse - Linen



XS - XL





KHAKI



MAROON



XS - XL

# Art no. 55725

Dress - Linen

Blouse - Linen





10



ANTRACIT

KHAKI

MAROON

# Art no. 22124

Tunic - Linen







MAROON

VINTAGE BLACK

Skirt - Shirt cotton





BONEWHITE

JADE

KHAKI

MAROON

VINTAGE BLACK

Art no. 55724



XS - XL



BONEWHITE

JADE

KHAKI

MAROON

VINTAGE BLACK

Dress - Shirt cotton

# Art no. 44807

Blouse - Shirt cotton







ORIGINAL

# Art no. 44808









XS - XL Blouse - Cotton knit









ICE BLUE

MOLE





Art no. 55731







ICE BLUE



MOLE



VINTAGE BLACK

ONE SIZE

Dress - Dot tulle

# Art no. 44803

Blouse - Organdie

Skirt - Dot tulle









ICE BLUE



MOLE

VINTAGE BLACK



Wrist detail - Organdie

ONE SIZE

# Art no. 77519



XS - XL

ICE BLUE

MOLE

VINTAGE BLACK









Jacket - Cotton twill

XS - XL

| NO 182: |  |  |
|---------|--|--|
|         |  |  |
|         |  |  |
|         |  |  |
|         |  |  |
|         |  |  |
|         |  |  |
|         |  |  |
|         |  |  |
|         |  |