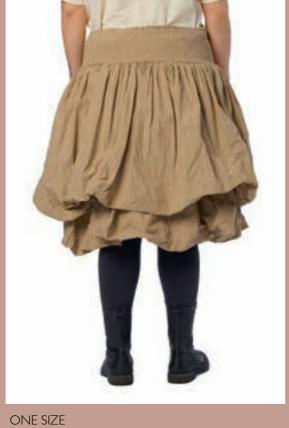

# Art no. 22121

Skirt - Flower cotton brown

ORIGINAL

ONE SIZE

ORIGINAL

2

ORIGINAL

XS - XL