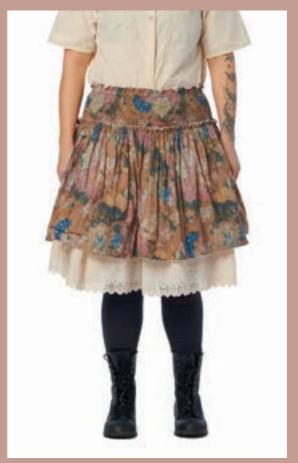

# Art no. 22121

Skirt - Flower cotton brown

ORIGINAL

ONE SIZE

ORIGINAL

2

ORIGINAL

XS - XL