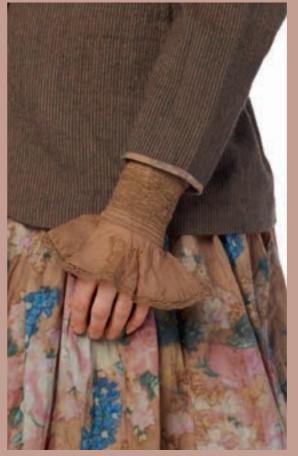

# Art no. 44803

Blouse - Organdie

Skirt - Dot tulle

ICE BLUE

MOLE

VINTAGE BLACK

Wrist detail - Organdie

ONE SIZE