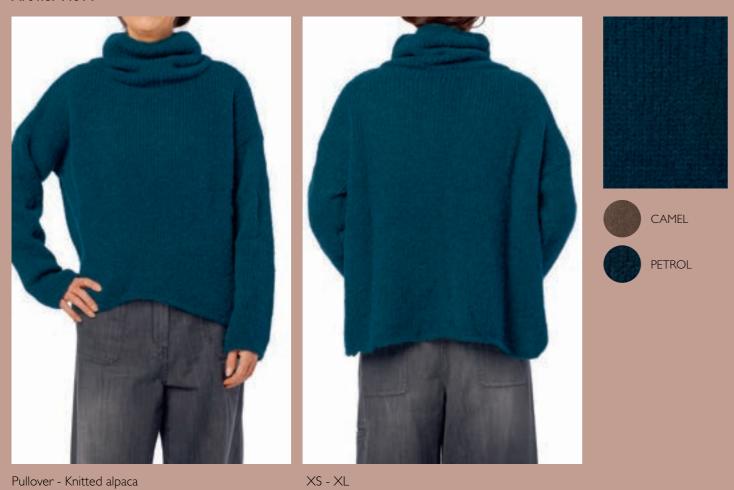

# Art no. 22120

# Art no. 55722

ORIGINAL

BONEWHITE

JADE

KHAKI

MAROON

VINTAGE BLACK

Dress - Flower cotton brown

ORIGINAL

XS - XL