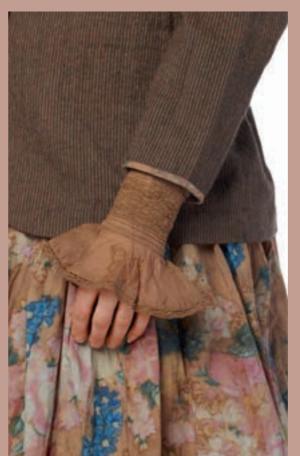

# Art no. 44803

Blouse - Organdie

Skirt - Dot tulle

ICE BLUE

MOLE

VINTAGE BLACK

Wrist detail - Organdie

ONE SIZE