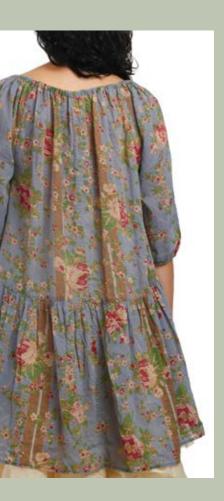

Like turning pages in an old cherished book, we have gone Our Gold label garments come in a thrilling mix of fabrics through our memories from travels far, far away and from with embroidered tulle, organdie and linen with exquisite exploring the nearby surroundings on late evening strolls. embroideries. More adorable embroideries are found on Memories and fragments filled with happiness, joy and dotted and plaid garments. With four colour variations laughter allowing us to recollect and combine them with available one can mix and match for a playful look. the new experiences gathered along the way. The soft, pale colours of misty mornings, the glory of stunning flowers in This seasons' knitwear presents a pullover in delicate alpaca, a wild grown field and the magic sunset over a nearby lake perfect for the colder days, and a fabulous surprise from our combined with the curiosity stirred when wandering the designer is found on the back of the shirt cotton tunic; a rows of stands in a flea market... These small fragments print made by Ewa! bring us the inspiration to create something new, something romantic yet playful.

#### FLOWER COTTON:

This season's flower print is a romantic mix of soft pastels colours. It is a dream come true for all Ewa i Walla fans all over the world. We long for the endless summer days to spend in these garments.