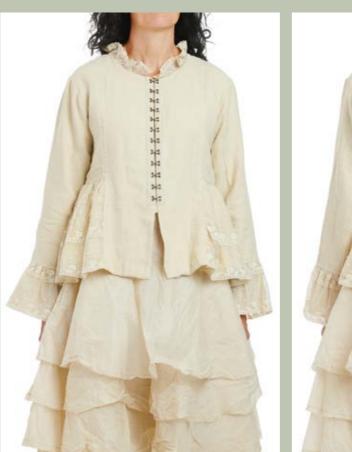

#### EMBROIDERED TULLE AND ORGANDIE

Our Gold label garments are represented in an array of fabulous and dreamlike styles. All made with extra care - they feature unique details, buttons, and lace ribbons, making the wearer look and feel stunning.

Linen is one of our base qualities, always represented in our collections. We love the qualities of the linen fibre. This season it is represented in garments with delicate embroideries or in combination with our exquisite embroidered tulle.