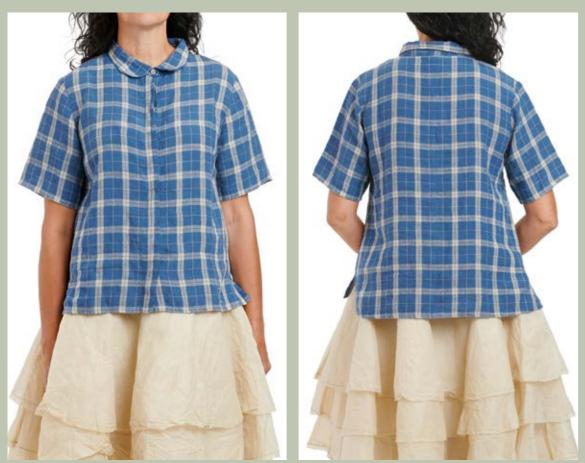

### CHECKED LINEN

This rural linen fabric is made in blue and cream checks with delicate embroideries and crochet details. Styles made in the classic Ewa i Walla spirit.

## Art no. 44787

Blouse - Checked linen

XS - XL

14

and the second

ORIGINAL

ORIGINAL

Art no. 33310