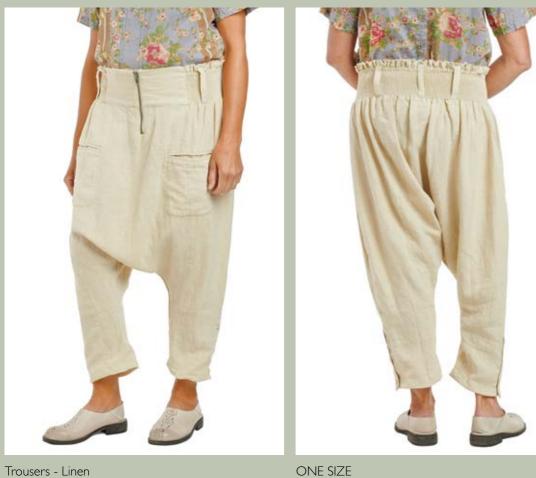

## Art no. 11355

Trousers - Pin stripe linen

10

ORIGINAL

FLOWER PRINT

POWDER

soft jade

WHITE