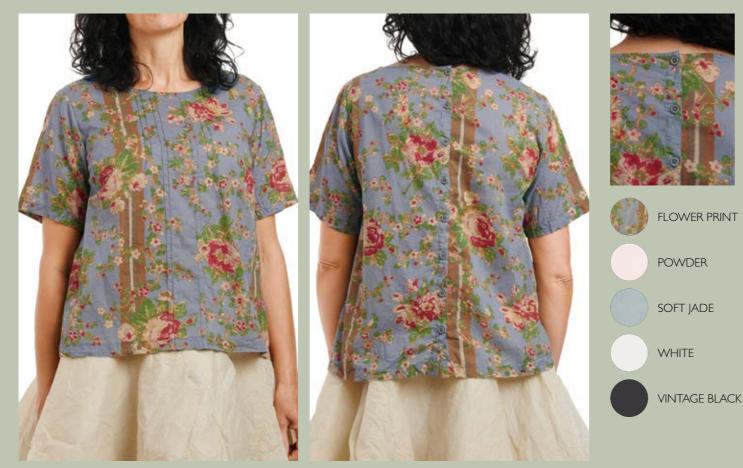

#### FLOWER COTTON:

This season's flower print is a romantic mix of soft pastels colours. It is a dream come true for all Ewa i Walla fans all over the world. We long for the endless summer days to spend in these garments.

#### VOILE

Cotton voile fabric suitable for lighter garments, style separately piece by piece or with the classic Ewa i Walla touch - layer upon layer. Available in soft pastel colour and a striking flower print.

## Art no. 44769

Blouse - Voile

8

Tunic - Voile

POWDER

soft jade

WHITE

VINTAGE BLACK