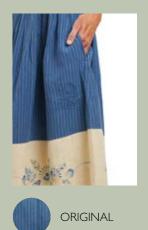

This classic pin stripe linen fabric is this season represented in classic garments but with the Ewa

Delicate cotton quality that is defined by its unique crushed look and crispy feel significant for

## Art no. 11355

Trousers - Pin stripe linen

10

ORIGINAL

FLOWER PRINT

POWDER

soft jade

WHITE