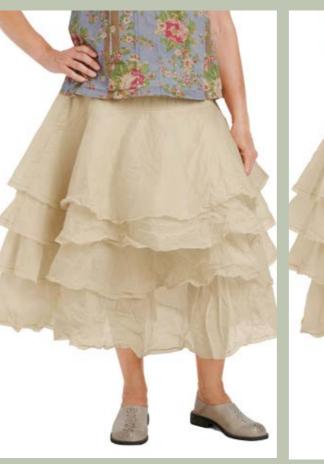

our and a striking flower print.

#### VOILE GRID

This delicate cotton fabric with it's checked pattern in the warp and weft are represented in airy of summer outfits, with embroidery details and exquisite lace details.

#### HOMETEXTILE

This seasons' beddings come in our beautiful flower cotton print, once you slept in these you will never want anything else, sweet dreams! Curtains and pillows made in this season's signature fabrics and prints will give your home the right Ewa i Walla ensemble.

Art no. 44784





SAND

POWDER

VINTAGE BLACK

SAND

Skirt - Embroidered tulle

ONE SIZE

## Art no. 55688



Pullover - Alpacka knit

XS - XL

## Art no. 44782



Blouse - Organdie

4



XS - XL





VINTAGE BLACK





Art no. 44764

Art no. 22109



Blouse - Jersey

Art no. 11365

XS - XL





Skirt - Hard voile

XS - M - XL

## Art no. 66352





6

0 0 POWDER SAND WHITE VINTAGE BLACK

7





SAND

WHITE



Art no. 22101



ONE SIZE

## Art no. 44769



Blouse - Voile

8

Tunic - Voile

POWDER

soft jade

WHITE

VINTAGE BLACK

Art no. 44771



9







POWDER

soft jade

WHITE

Art no. 77513



Dress - Voile

XS - XL

## Art no. 11355



Trousers - Pin stripe linen

10

ORIGINAL





FLOWER PRINT

POWDER

soft jade

WHITE



Art no. 33311

Art no. 55704





Jacket - Pin stripe linen





ORIGINAL





Jacket - Pin stripe linen

XS - XL











Skirt - Checked linen

XS - XL

## Art no. 44787



Blouse - Checked linen

XS - XL

14



and the second

ORIGINAL

ORIGINAL





Art no. 33310



XS - XL

## Art no. 55703







## ORIGINAL





ORIGINAL

Art no. 22107





Blous