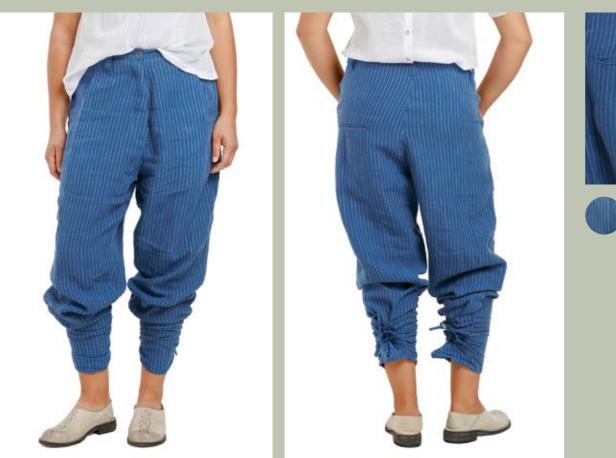

## Art no. 11355

Trousers - Pin stripe linen

10

ORIGINAL

FLOWER PRINT

POWDER

soft jade

WHITE