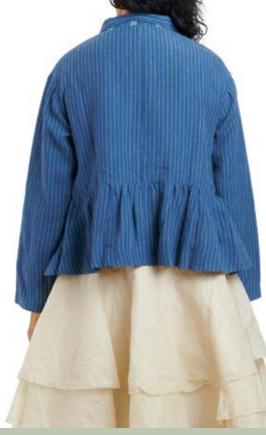

This classic pin stripe linen fabric is this season represented in classic garments but with the Ewa

Delicate cotton quality that is defined by its unique crushed look and crispy feel significant for

Art no. 33311

Art no. 55704

Jacket - Pin stripe linen

ORIGINAL

Jacket - Pin stripe linen

XS - XL

Skirt - Checked linen

XS - XL