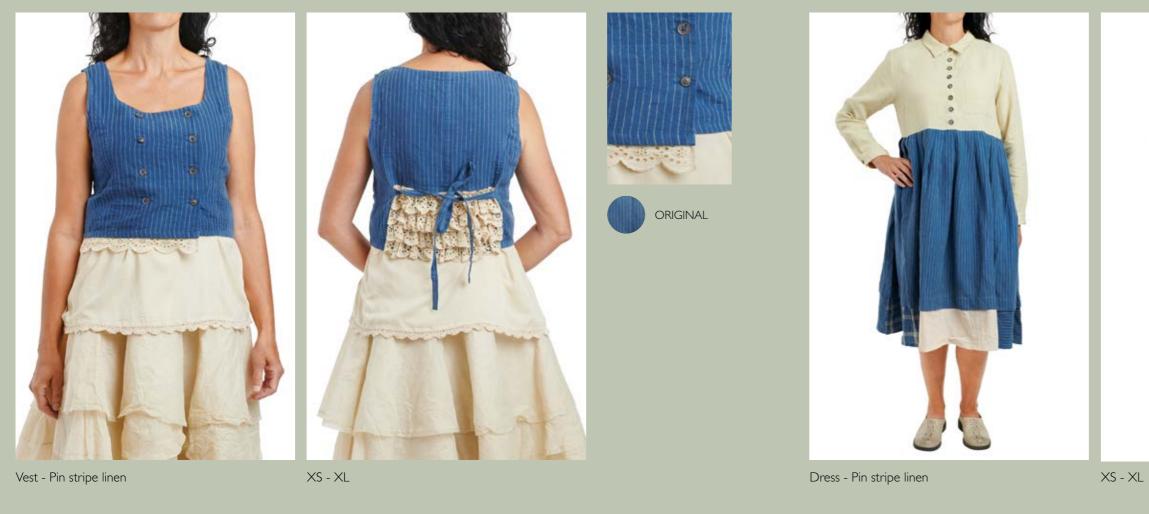

This classic pin stripe linen fabric is this season represented in classic garments but with the Ewa

Delicate cotton quality that is defined by its unique crushed look and crispy feel significant for

## Art no. 11355

Trousers - Pin stripe linen

10

ORIGINAL

FLOWER PRINT

POWDER

soft jade

WHITE

Art no. 33311

Art no. 55704

Jacket - Pin stripe linen

ORIGINAL

Jacket - Pin stripe linen

XS - XL

Skirt - Checked linen

XS - XL