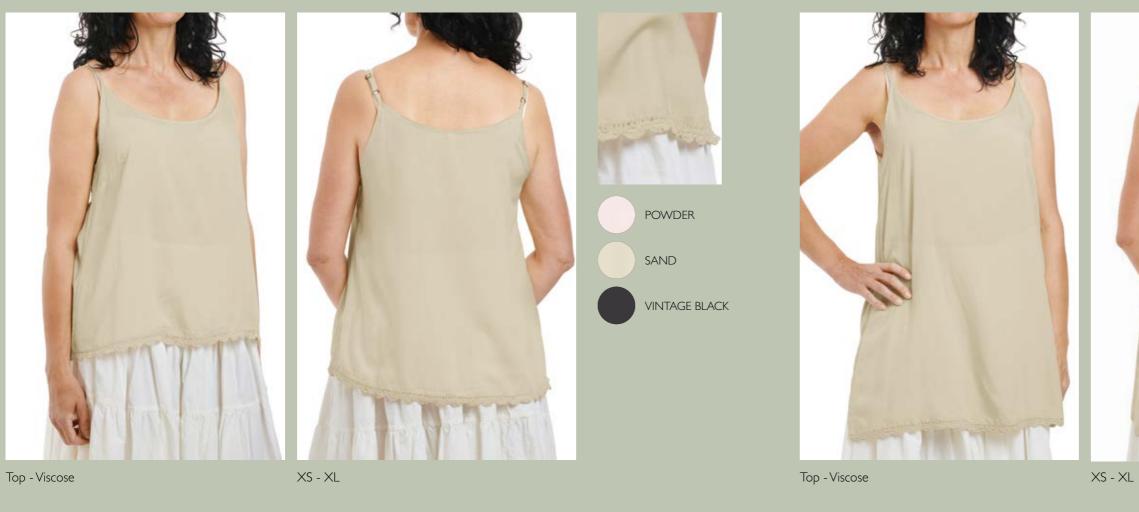

#### VISCOSE

Viscose with its flowing characteristics is perfect to wear closest to the body. Perfect to wear under our Gold label garments.

#### #iamewaiwalla

2

RED CHECK

3

Our soft and comfy cotton jersey is represented in styles and colours that can be combined with every other piece in the collection. For the first time ever it is also available in a flower print option, perfect to be able to get the flowers and still keep the soft comfort of cotton jersey.