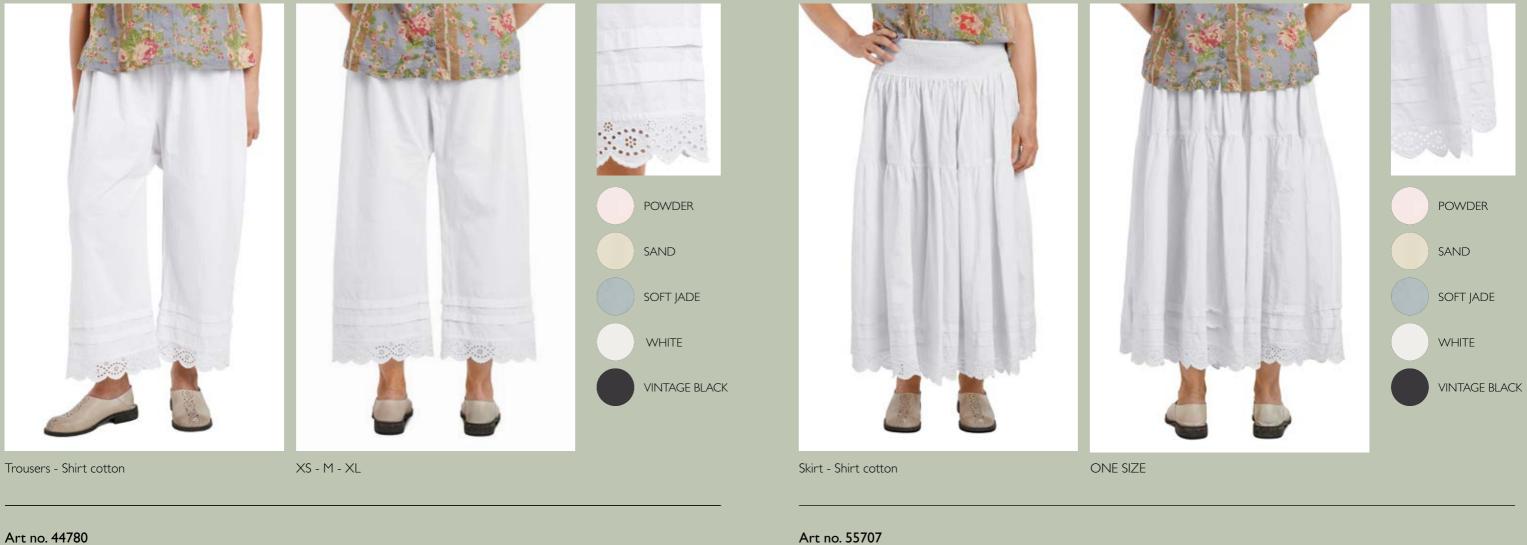

## Art no. 11355

Trousers - Pin stripe linen

10

ORIGINAL

FLOWER PRINT

POWDER

soft jade

WHITE

Art no. 33311

Art no. 55704

Jacket - Pin stripe linen

ORIGINAL

Jacket - Pin stripe linen

XS - XL

Skirt - Checked linen

XS - XL