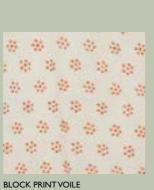

## Materials Spring/Summer 2021

BLOCK PRINT VOILE Soft cotton voile fabric with small delicate block printed flowers in soft apricot.