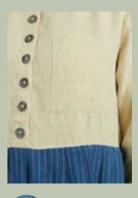

### CHECKED LINEN

This rural linen fabric is made in blue and cream checks with delicate embroideries and crochet details. Styles made in the classic Ewa i Walla spirit.

## Art no. 44787

Blouse - Checked linen

XS - XL

14

and the second

ORIGINAL

ORIGINAL

Art no. 33310