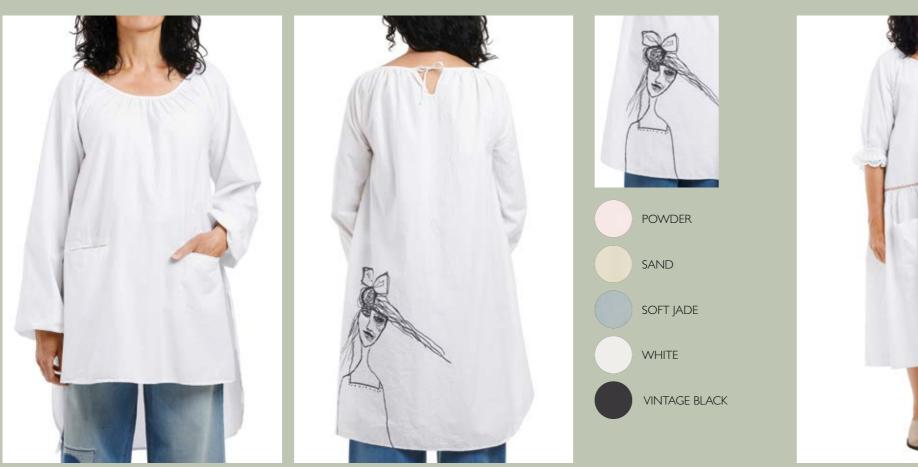

## Art no. 44769

Blouse - Voile

8

Tunic - Voile

POWDER

soft jade

WHITE

VINTAGE BLACK

Like turning pages in an old cherished book, we have gone Our Gold label garments come in a thrilling mix of fabrics through our memories from travels far, far away and from with embroidered tulle, organdie and linen with exquisite exploring the nearby surroundings on late evening strolls. embroideries. More adorable embroideries are found on Memories and fragments filled with happiness, joy and dotted and plaid garments. With four colour variations laughter allowing us to recollect and combine them with available one can mix and match for a playful look. the new experiences gathered along the way. The soft, pale colours of misty mornings, the glory of stunning flowers in This seasons' knitwear presents a pullover in delicate alpaca, a wild grown field and the magic sunset over a nearby lake perfect for the colder days, and a fabulous surprise from our combined with the curiosity stirred when wandering the designer is found on the back of the shirt cotton tunic; a rows of stands in a flea market... These small fragments print made by Ewa! bring us the inspiration to create something new, something romantic yet playful.