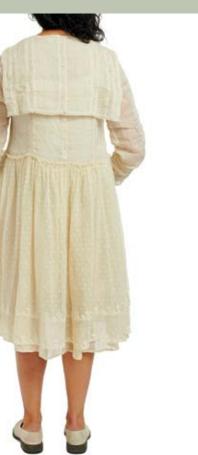

Art no. 44784

SAND

POWDER

VINTAGE BLACK

SAND

Skirt - Embroidered tulle

ONE SIZE