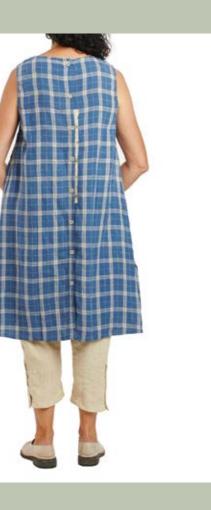

### CHECKED LINEN

This rural linen fabric is made in blue and cream checks with delicate embroideries and crochet details. Styles made in the classic Ewa i Walla spirit.

## Art no. 44787

Blouse - Checked linen

XS - XL

14

and the second

ORIGINAL

ORIGINAL

Art no. 33310