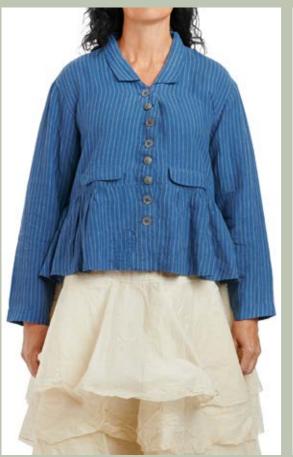

This classic pin stripe linen fabric is this season represented in classic garments but with the Ewa

Delicate cotton quality that is defined by its unique crushed look and crispy feel significant for

Art no. 33311

Art no. 55704

Jacket - Pin stripe linen

ORIGINAL

Jacket - Pin stripe linen

XS - XL

Skirt - Checked linen

XS - XL