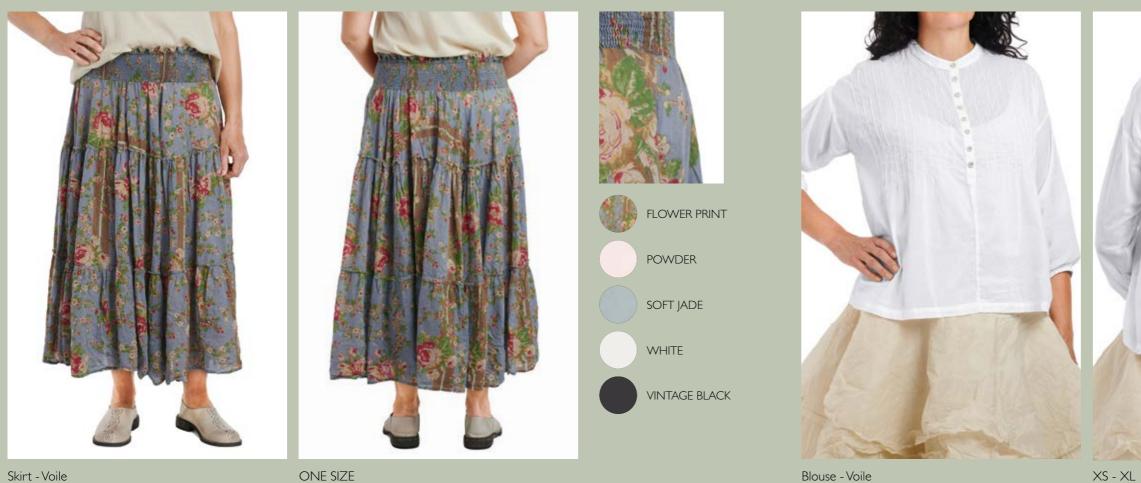

## Art no. 44769

Blouse - Voile

8

Tunic - Voile

POWDER

soft jade

WHITE

VINTAGE BLACK

## Art no. 11355

Trousers - Pin stripe linen

10

ORIGINAL

FLOWER PRINT

POWDER

soft jade

WHITE