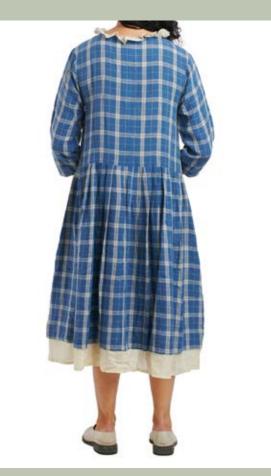

## Art no. 55703

### CHECKED LINEN

This rural linen fabric is made in blue and cream checks with delicate embroideries and crochet details. Styles made in the classic Ewa i Walla spirit.