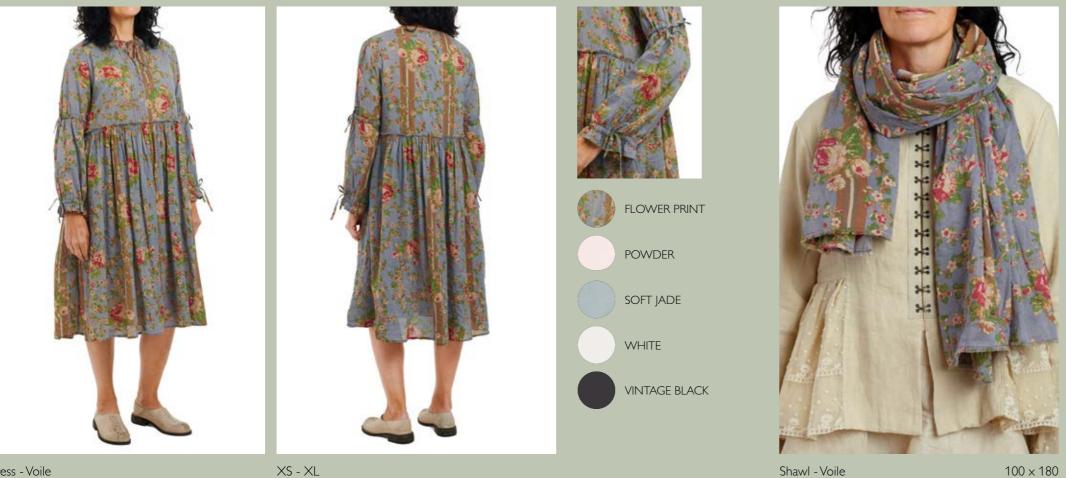

Art no. 44771

9

POWDER

soft jade

WHITE

Art no. 77513

Dress - Voile

XS - XL