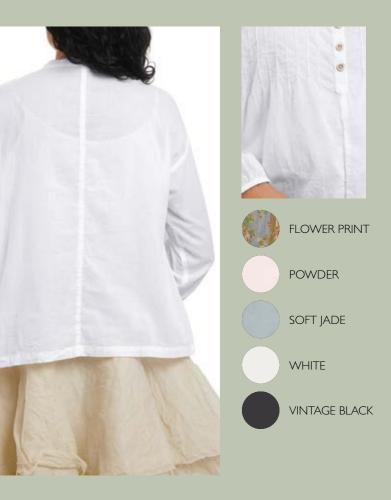

#### VOILE

Cotton voile fabric suitable for lighter garments, style separately piece by piece or with the classic Ewa i Walla touch - layer upon layer. Available in soft pastel colour and a striking flower print.