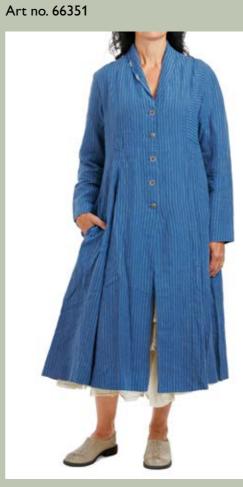

## Art no. 11355

Trousers - Pin stripe linen

10

ORIGINAL

FLOWER PRINT

POWDER

soft jade

WHITE

Art no. 33311

Art no. 55704

Jacket - Pin stripe linen

ORIGINAL

Jacket - Pin stripe linen

XS - XL

Skirt - Checked linen

XS - XL