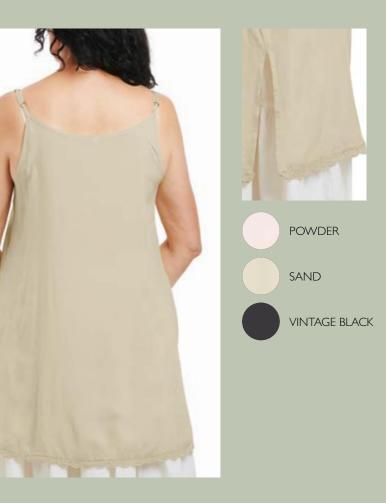

Art no. 44784

SAND

POWDER

VINTAGE BLACK

SAND

Skirt - Embroidered tulle

ONE SIZE