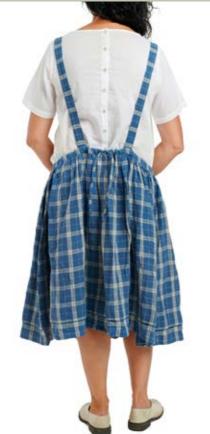

Art no. 33311

Art no. 55704

Jacket - Pin stripe linen

ORIGINAL

Jacket - Pin stripe linen

XS - XL

Skirt - Checked linen

XS - XL