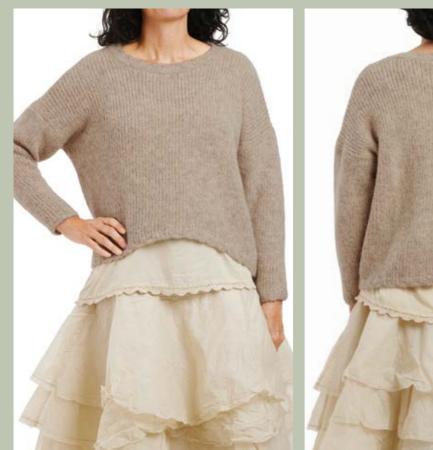

acteristics is perfect to wear closest to the body. Perfect to wear under our Gold label garments.

#### VOILE

Cotton voile fabric suitable for lighter garments, style separately piece by piece or with the classic Ewa i Walla touch - layer upon layer. Available in soft pastel colour and a striking flower print.

#### VOILE GRID

This delicate cotton fabric with it's checked pattern in the warp and weft are represented in airy of summer outfits, with embroidery details and exquisite lace details.

#### HOMETEXTILE

This seasons' beddings come in our beautiful flower cotton print, once you slept in these you will never want anything else, sweet dreams! Curtains and pillows made in this season's signature fabrics and prints will give your home the right Ewa i Walla ensemble.

Art no. 44784





SAND

POWDER

VINTAGE BLACK

SAND

Skirt - Embroidered tulle

ONE SIZE

## Art no. 55688



Pullover - Alpacka knit

XS - XL

## Art no. 44782



Blouse - Organdie

4



XS - XL





VINTAGE BLACK





Art no. 44764

Art no. 22109



Blouse - Jersey

Art no. 11365

XS - XL





Skirt - Hard voile

XS - M - XL

## Art no. 66352





6

0 0 POWDER SAND WHITE VINTAGE BLACK

7





SAND

WHITE



Art no. 22101



ONE SIZE

## Art no. 44769



Blouse - Voile

8

Tunic - Voile

POWDER

soft jade

WHITE

VINTAGE BLACK

Art no. 44771



9







POWDER

soft jade

WHITE

Art no. 77513



Dress - Voile

XS - XL

## Art no. 11355



Trousers - Pin stripe linen

10

ORIGINAL





FLOWER PRINT

POWDER

soft jade

WHITE



Art no. 33311

Art no. 55704





Jacket - Pin stripe linen





ORIGINAL