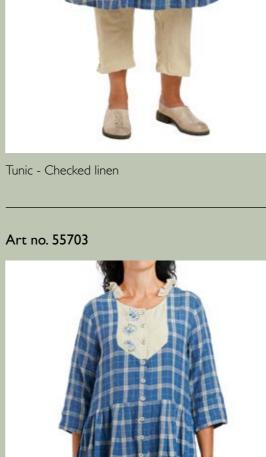

## Art no. 55703

### CHECKED LINEN

This rural linen fabric is made in blue and cream checks with delicate embroideries and crochet details. Styles made in the classic Ewa i Walla spirit.