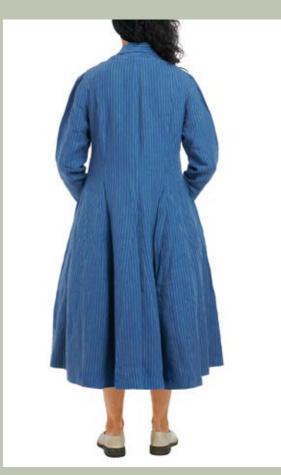

## Art no. 11355

Trousers - Pin stripe linen

10

ORIGINAL

FLOWER PRINT

POWDER

soft jade

WHITE

Art no. 33311

Art no. 55704

Jacket - Pin stripe linen

ORIGINAL

Jacket - Pin stripe linen

XS - XL

Skirt - Checked linen

XS - XL