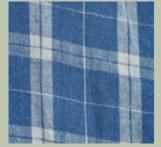

### CHECKED LINEN

This rural linen fabric is made in blue and cream checks with delicate embroideries and crochet details. Styles made in the classic Ewa i Walla spirit.