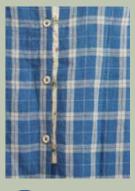

### CHECKED LINEN

This rural linen fabric is made in blue and cream checks with delicate embroideries and crochet details. Styles made in the classic Ewa i Walla spirit.

## Art no. 44787

Blouse - Checked linen

XS - XL

14

and the second

ORIGINAL

ORIGINAL

Art no. 33310