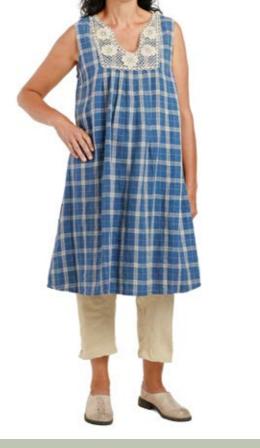

## Art no. 55703

### CHECKED LINEN

This rural linen fabric is made in blue and cream checks with delicate embroideries and crochet details. Styles made in the classic Ewa i Walla spirit.