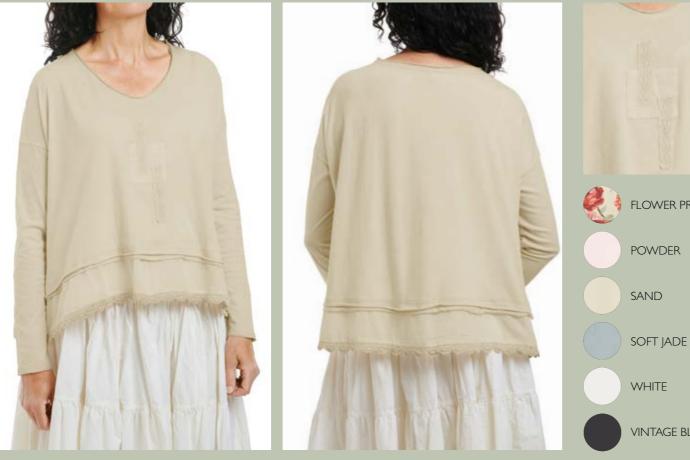

#### #iamewaiwalla

2

RED CHECK

3

Our soft and comfy cotton jersey is represented in styles and colours that can be combined with every other piece in the collection. For the first time ever it is also available in a flower print option, perfect to be able to get the flowers and still keep the soft comfort of cotton jersey.

This season's knitwear is represented in a fabulous alpaca quality from Peru and our beloved cotton yarn made out of recycled cotton. The pullover in first delivery, when it still is a bit chilly outside, is made of a delicate alpaca quality from free range alpacas high up in the Andes. The cotton knit styles are made in a beautiful lace knit with details of our voile print from last summer. Our styles never go out of time, keep wearing and loving them year after year.