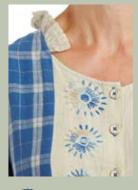

### CHECKED LINEN

This rural linen fabric is made in blue and cream checks with delicate embroideries and crochet details. Styles made in the classic Ewa i Walla spirit.

## Art no. 44787

Blouse - Checked linen

XS - XL

14

and the second

ORIGINAL

ORIGINAL

Art no. 33310