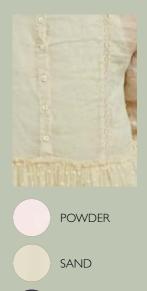

Art no. 44784

SAND

POWDER

VINTAGE BLACK

SAND

Skirt - Embroidered tulle

ONE SIZE