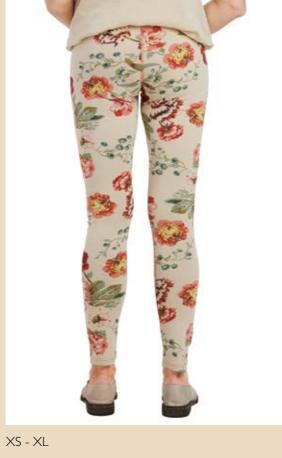

# Art no. 55700

FLOWER PRINT

POWDER

SOFT JADE

WHITE

VINTAGE BLACK

Dress - Voile