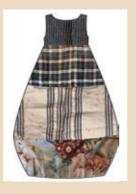

# Art no. 55691

Dress - Voile Grid

XS - XL

ONE SIZE

Art no. 33308

FLOWER PRINT POWDER

SOFT JADE

WHITE