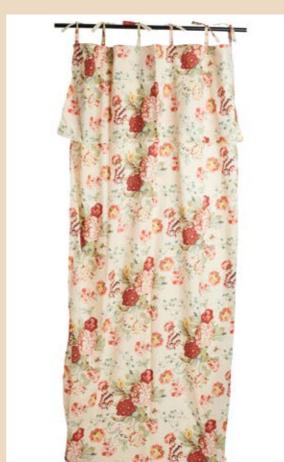

### Art no. 77436 2

Art no. 88109

Curtain - Flower cotton

140x250 Shopping bag - Flower cotton

ONE SIZE/10-pack

Sock - Cotton

37/39 and 40/41