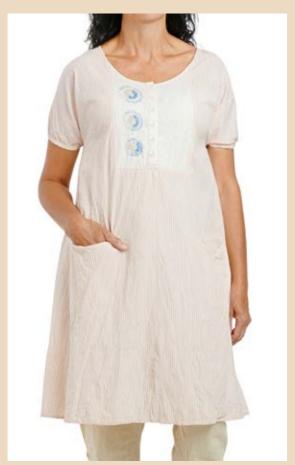

### Art no. 55693

ORIGINAL

Tunic - Striped cotton

XS - XL

Art no. 11361

Art no. 33305

Dress - Striped cotton

17