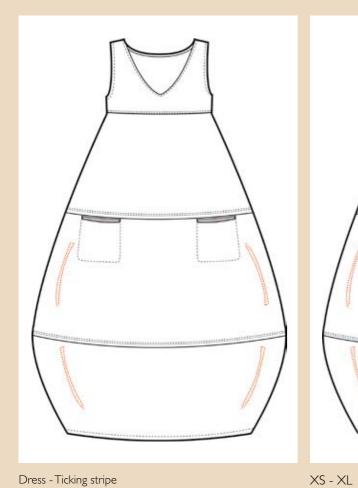

# Art no. 55691

Dress - Voile Grid

XS - XL

ONE SIZE

Art no. 33308

FLOWER PRINT POWDER

SOFT JADE

WHITE