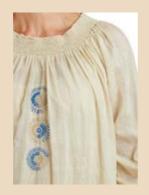

### Art no. 55701

Dress - Flower cotton

ORIGINAL

# Art no. 55702

Skirt - Flower cotton

Dress - Flower cotton

XS - XL

ORIGINAL

12

Jacket - Flower cotton

XS - XL