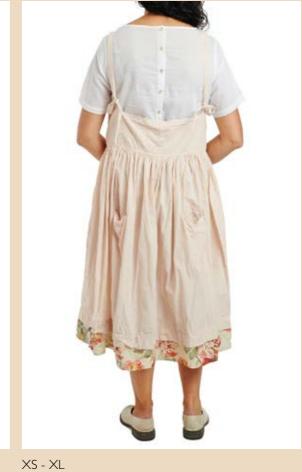

AL









VINTAGE BLACK

### Art no. 44781















VINTAGE BLACK

Blouse - Voile

XS - XL

XS - XL







POWDER

SOFT JADE

WHITE

VINTAGE BLACK

Blouse - Voile

XS - XL

# Art no. 11358







XS - M - XL



ORIGINAL

# Art no. 55700







FLOWER PRINT

POWDER

SOFT JADE

WHITE

VINTAGE BLACK

Dress - Voile

# Art no. 11364











ORIGINAL

11











### Art no. 22999







ONE SIZE



ORIGINAL

### Art no. 55701



Dress - Flower cotton



ORIGINAL

# Art no. 55702

Skirt - Flower cotton



Dress - Flower cotton



XS - XL



ORIGINAL

12









Jacket - Flower cotton

XS - XL

ORIGINAL ORIGINAL

14

# Art no. 77504



Bag - Flower cotton

Art no. 66349





XS - XL

ONE SIZE

15



ORIGINAL

Jacket - Flower cotton

Art no. 22994















### Art no. 55693







ORIGINAL

Tunic - Striped cotton

XS - XL

Art no. 11361







Art no. 33305

Dress - Striped cotton





17





WHITE

VINTAGE BLACK

Top - Jersey XS - XL







FLOWER PRINT



SAND

SOFT JADE

WHITE

VINTAGE BLACK

### Art no. 44766



XS - XL

FLOWER PRINT

POWDER

SAND

SOFT JADE

WHITE

VINTAGE BLACK

Blouse - Jersey



Skirt - Shirt cotton ONE SIZE



POWDER

SAND

SOFT JADE

WHITE

VINTAGE BLACK

### Art no. 33315

Blouse - Jersey









SAND

SOFT JADE

WHITE

VINTAGE BLACK

Tunic - Shirt cotton



Dress - Shirt cotton



XS - XL



POWDER







VINTAGE BLACK

Art no. 33314



Top - Organdie XS - XL



POWDER

SAND



Art no. 55689



XS - XL

20



POWDER

SAND

VINTAGE BLACK

### Art no. 22993







ONE SIZE

21

POWDER





Dress - Organdie





POWDER

SAND

VINTAGE