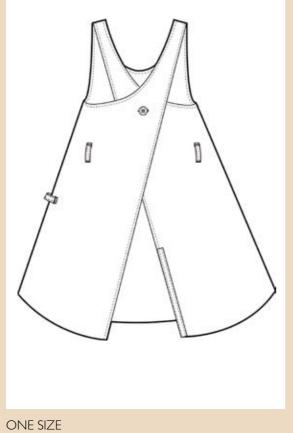

SPRING/SUMMER 2021
DELIVERY 2

Muravelled Stories

Qua Walla

CONTAINS 42 STYLES
DELIVERY, FEBRUARY 28
ORDER DEADLINE, SEPTEMBER 20





### Art no. 11363







ORIGINAL

Trousers - Denim

XS - XL

# Art no. 11360

Trousers - Ticking stripe

Pullover - Cotton knit







CREAM

BLUE



# Art no. 33309









Vest - Ticking stripe

XS - XL

2

XS - XL







ORIGINAL

### Art no. 66347









Art no. 77505









Jacket - Ticking stripe

Art no. 77502





XS - XL

5

Bag - Ticking stripe

ONE SIZE







ORIGINAL

### Art no. 22108







ORIGINAL

Skirt - Voile Grid

ONE SIZE

Skirt - Voile Grid

Art no. 44776

Blouse - Voile Grid









# Art no. 55691







Dress - Voile Grid

XS - XL

ONE SIZE





Art no. 33308



FLOWER PRINT POWDER

SOFT JADE

WHITE

VINTAGE BLACK

Top - Voile

XS - XL

Art no. 44768

Blouse - Voile







ORIGINAL









VINTAGE BLACK

### Art no. 44781















VINTAGE BLACK

Blouse - Voile

XS - XL

XS - XL







POWDER

SOFT JADE

WHITE

VINTAGE BLACK

Blouse - Voile

XS - XL

# Art no. 11358







XS - M - XL



ORIGINAL

# Art no. 55700







FLOWER PRINT

POWDER

SOFT JADE

WHITE

VINTAGE BLACK

Dress - Voile

# Art no. 11364











ORIGINAL