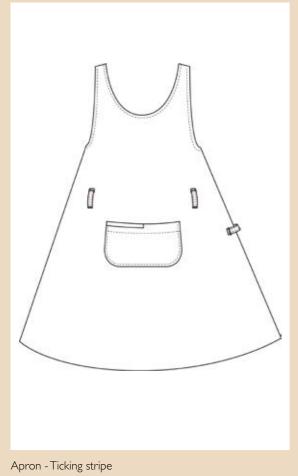

SPRING/SUMMER 2021
DELIVERY 2

Muravelled Stories

Qua Walla

CONTAINS 42 STYLES
DELIVERY, FEBRUARY 28
ORDER DEADLINE, SEPTEMBER 20





### Art no. 11363







ORIGINAL

Trousers - Denim

XS - XL

# Art no. 11360

Trousers - Ticking stripe

Pullover - Cotton knit







CREAM

BLUE



# Art no. 33309









Vest - Ticking stripe

XS - XL

2

XS - XL







ORIGINAL

### Art no. 66347









Art no. 77505









Jacket - Ticking stripe

Art no. 77502





XS - XL

5

Bag - Ticking stripe

ONE SIZE







ORIGINAL

### Art no. 22108







ORIGINAL

Skirt - Voile Grid

ONE SIZE

Skirt - Voile Grid

Art no. 44776

Blouse - Voile Grid









# Art no. 55691







Dress - Voile Grid

XS - XL

ONE SIZE





Art no. 33308



FLOWER PRINT POWDER

SOFT JADE

WHITE

VINTAGE BLACK

Top - Voile

XS - XL

Art no. 44768

Blouse - Voile







ORIGINAL









VINTAGE BLACK

### Art no. 44781















VINTAGE BLACK

Blouse - Voile

XS - XL

XS - XL







POWDER

SOFT JADE

WHITE

VINTAGE BLACK

Blouse - Voile

XS - XL

# Art no. 11358







XS - M - XL



ORIGINAL

# Art no. 55700







FLOWER PRINT

POWDER

SOFT JADE

WHITE

VINTAGE BLACK

Dress - Voile

# Art no. 11364











ORIGINAL