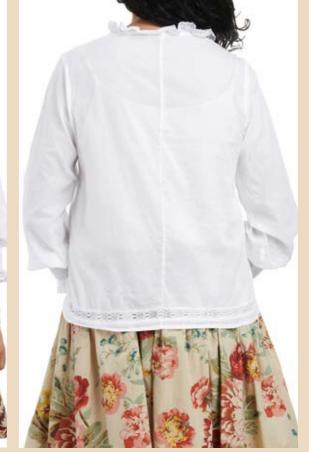

VINTAGE BLACK

Top - Voile

XS - XL

Art no. 44768

Blouse - Voile

ORIGINAL

VINTAGE BLACK

### Art no. 44781

VINTAGE BLACK

Blouse - Voile

XS - XL

XS - XL

POWDER

SOFT JADE

WHITE