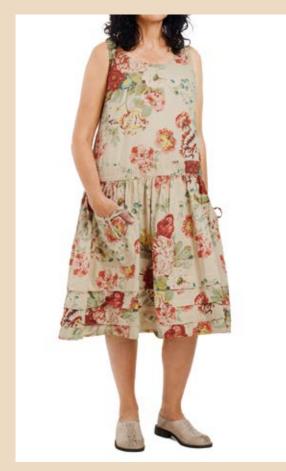

# Art no. 55691

Dress - Voile Grid

XS - XL

ONE SIZE

Art no. 33308

FLOWER PRINT POWDER

SOFT JADE

WHITE