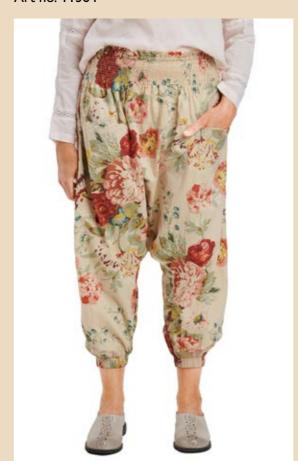

# Art no. 55702

Skirt - Flower cotton

Dress - Flower cotton

XS - XL

ORIGINAL

12

Jacket - Flower cotton

XS - XL