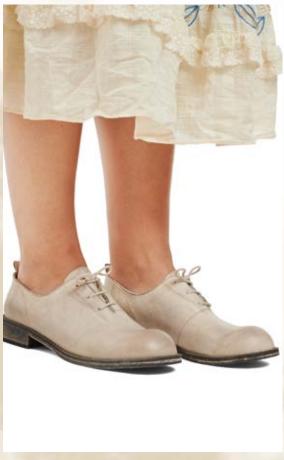

JADE

WHITE

VINTAGE BLACK

Tunic - Shirt cotton



Dress - Shirt cotton



XS - XL



POWDER







VINTAGE BLACK

Art no. 33314



Top - Organdie XS - XL



POWDER

SAND



Art no. 55689



XS - XL

20



POWDER

SAND

VINTAGE BLACK

### Art no. 22993







ONE SIZE

21

POWDER





Dress - Organdie





POWDER

SAND

VINTAGE BLACK

INTERIOR **DESIGN AND** OTHER ITEMS Contains 9 styles

### Art no. 88107





Pillow case - Ticking stripe

60x60 Duvet set - Flower cotton

50×60/150×200

# Art no. 88110

Shawl - Embroidered tulle

Pillow case - Flower cotton



Art no. 88111

40×100



Art no. 88112



### Art no. 77436 2

Art no. 88109



Curtain - Flower cotton

140x250 Shopping bag - Flower cotton

ONE SIZE/10-pack





Sock - Cotton

37/39 and 40/41

# Art no. 99170



Art no. 99171



Shoe - Leather