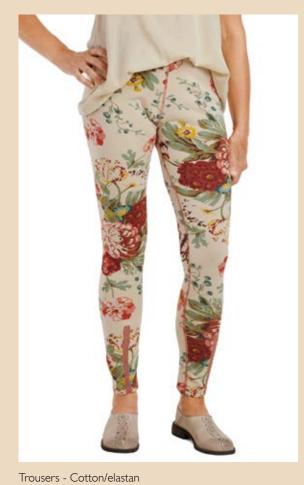

# Art no. 55700

FLOWER PRINT

POWDER

SOFT JADE

WHITE

VINTAGE BLACK

Dress - Voile