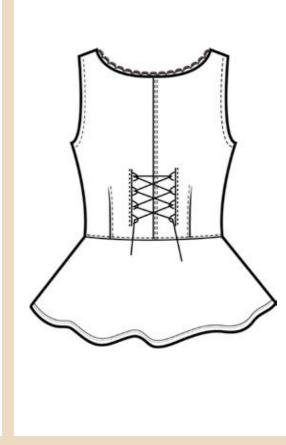

SPRING/SUMMER 2021
DELIVERY 2

Muravelled Stories

Qua Walla

CONTAINS 42 STYLES
DELIVERY, FEBRUARY 28
ORDER DEADLINE, SEPTEMBER 20





### Art no. 11363







ORIGINAL

Trousers - Denim

XS - XL

# Art no. 11360

Trousers - Ticking stripe

Pullover - Cotton knit







CREAM

BLUE



# Art no. 33309









Vest - Ticking stripe

XS - XL

2

XS - XL







ORIGINAL

### Art no. 66347









Art no. 77505









Jacket - Ticking stripe

Art no. 77502





XS - XL

5

Bag - Ticking stripe

ONE SIZE







ORIGINAL

### Art no. 22108







ORIGINAL

Skirt - Voile Grid

ONE SIZE

Skirt - Voile Grid

Art no. 44776

Blouse - Voile Grid









# Art no. 55691







Dress - Voile Grid

XS - XL

ONE SIZE





Art no. 33308



FLOWER PRINT POWDER

SOFT JADE

WHITE

VINTAGE BLACK

Top - Voile

XS - XL

Art no. 44768

Blouse - Voile







ORIGINAL









VINTAGE BLACK

### Art no. 44781















VINTAGE BLACK

Blouse - Voile

XS - XL

XS - XL







POWDER

SOFT JADE

WHITE

VINTAGE BLACK

Blouse - Voile

XS - XL

# Art no. 11358







XS - M - XL



ORIGINAL

# Art no. 55700