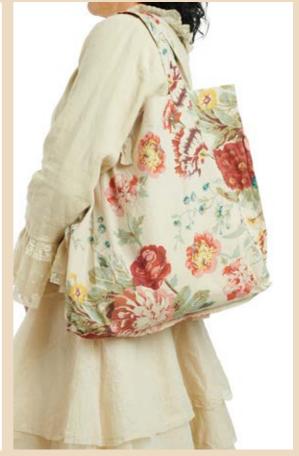

### Art no. 77436 2

Art no. 88109

Curtain - Flower cotton

140x250 Shopping bag - Flower cotton

ONE SIZE/10-pack

Sock - Cotton

37/39 and 40/41