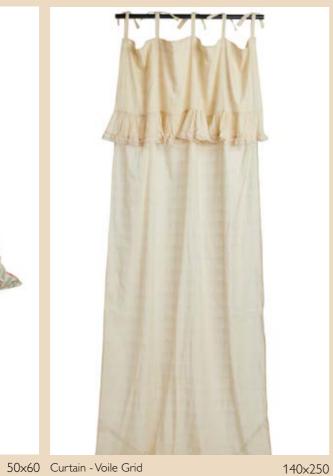

### Art no. 77436 2

Art no. 88109

Curtain - Flower cotton

140x250 Shopping bag - Flower cotton

ONE SIZE/10-pack

Sock - Cotton

37/39 and 40/41