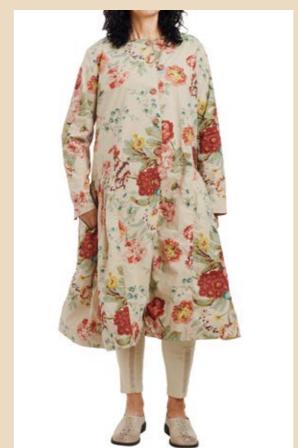

PRINT POWDER

SOFT JADE

WHITE

VINTAGE BLACK

Top - Voile

XS - XL

Art no. 44768

Blouse - Voile







ORIGINAL









VINTAGE BLACK

### Art no. 44781















VINTAGE BLACK

Blouse - Voile

XS - XL

XS - XL







POWDER

SOFT JADE

WHITE

VINTAGE BLACK

Blouse - Voile

XS - XL

# Art no. 11358







XS - M - XL



ORIGINAL

# Art no. 55700







FLOWER PRINT

POWDER

SOFT JADE

WHITE

VINTAGE BLACK

Dress - Voile

# Art no. 11364











ORIGINAL

11











### Art no. 22999







ONE SIZE



ORIGINAL

### Art no. 55701



Dress - Flower cotton



ORIGINAL

# Art no. 55702

Skirt - Flower cotton



Dress - Flower cotton



XS - XL



ORIGINAL

12









Jacket - Flower cotton

XS - XL

ORIGINAL ORIGINAL

14

# Art no. 77504



Bag - Flower cotton

Art no. 66349





XS - XL

ONE SIZE

15



ORIGINAL

Jacket - Flower cotton

Art no. 22994















### Art no. 55693







ORIGINAL

Tunic - Striped cotton

XS - XL

Art no. 11361







Art no. 33305

Dress - Striped cotton





17





WHITE

VINTAGE BLACK

Top - Jersey XS - XL







FLOWER PRINT



SAND

SOFT JADE

WHITE

VINTAGE BLACK

### Art no. 44766



XS - XL

FLOWER PRINT

POWDER

SAND

SOFT JADE

WHITE

VINTAGE BLACK

Blouse - Jersey



Skirt - Shirt cotton ONE SIZE



POWDER

SAND

SOFT JADE

WHITE

VINTAGE BLACK

### Art no. 33315

Blouse - Jersey









SAND

SOFT JADE

WHITE

VINTAGE BLACK

Tunic - Shirt cotton



Dress - Shirt cotton



XS - XL



POWDER







VINTAGE BLACK

Art no. 33314



Top - Organdie XS - XL



POWDER

SAND



Art no. 55689



XS - XL

20



POWDER

SAN