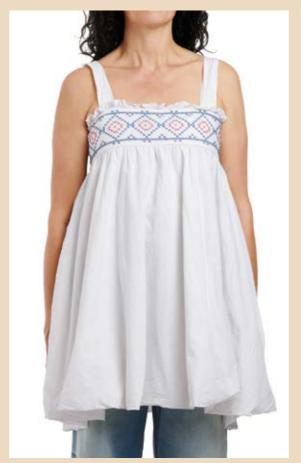

# Art no. 55700

FLOWER PRINT

POWDER

SOFT JADE

WHITE

VINTAGE BLACK

Dress - Voile