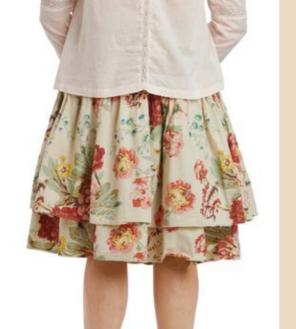

# Art no. 55702

Skirt - Flower cotton

Dress - Flower cotton

XS - XL

ORIGINAL

12

Jacket - Flower cotton

XS - XL