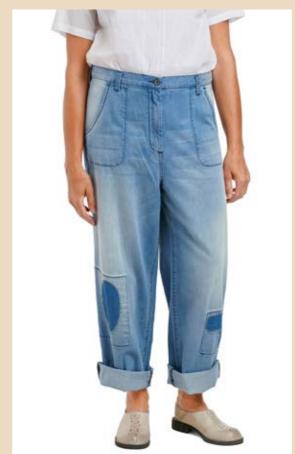

SPRING/SUMMER 2021
DELIVERY 2

Muravelled Stories

Qua Walla

CONTAINS 42 STYLES
DELIVERY, FEBRUARY 28
ORDER DEADLINE, SEPTEMBER 20





### Art no. 11363







ORIGINAL

Trousers - Denim

XS - XL

# Art no. 11360

Trousers - Ticking stripe

Pullover - Cotton knit







CREAM

BLUE



# Art no. 33309









Vest - Ticking stripe

XS - XL

2

XS - XL







ORIGINAL

### Art no. 66347









Art no. 77505









Jacket - Ticking stripe

Art no. 77502





XS - XL

5

Bag - Ticking stripe

ONE SIZE







ORIGINAL

### Art no. 22108







ORIGINAL

Skirt - Voile Grid

ONE SIZE

Skirt - Voile Grid

Art no. 44776

Blouse - Voile Grid









# Art no. 55691







Dress - Voile Grid

XS - XL

ONE SIZE





Art no. 33308



FLOWER PRINT POWDER

SOFT JADE

WHITE

VINTAGE BLACK

Top - Voile

XS - XL

Art no. 44768

Blouse - Voile







ORIGINAL









VINTAGE BLACK

### Art no. 44781















VINTAGE BLACK

Blouse - Voile

XS - XL