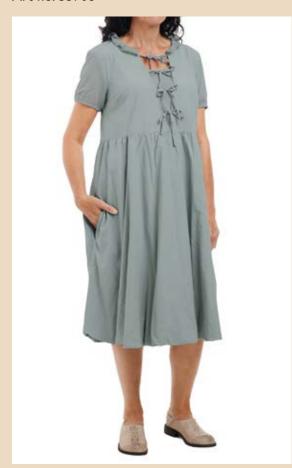

# Art no. 55691

Dress - Voile Grid

XS - XL

ONE SIZE

Art no. 33308

FLOWER PRINT POWDER

SOFT JADE

WHITE