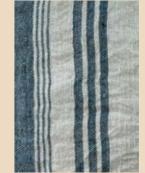

SPRING/SUMMER 2021
DELIVERY 2

Muravelled Stories

Qua Walla

CONTAINS 42 STYLES
DELIVERY, FEBRUARY 28
ORDER DEADLINE, SEPTEMBER 20





### Art no. 11363







ORIGINAL

Trousers - Denim

XS - XL

# Art no. 11360

Trousers - Ticking stripe

Pullover - Cotton knit







CREAM

BLUE



# Art no. 33309









Vest - Ticking stripe

XS - XL

2

XS - XL







ORIGINAL

### Art no. 66347









Art no. 77505









Jacket - Ticking stripe

Art no. 77502





XS - XL

5

Bag - Ticking stripe

ONE SIZE







ORIGINAL

### Art no. 22108







ORIGINAL

Skirt - Voile Grid

ONE SIZE

Skirt - Voile Grid

Art no. 44776

Blouse - Voile Grid









# Art no. 55691







Dress - Voile Grid

XS - XL

ONE SIZE





Art no. 33308



FLOWER PRINT POWDER

SOFT JADE

WHITE

VINTAGE BLACK

Top - Voile

XS - XL

Art no. 44768

Blouse - Voile







ORIGINAL









VINTAGE BLACK

### Art no. 44781















VINTAGE BLACK

Blouse - Voile

XS - XL

XS - XL







POWDER

SOFT JADE

WHITE

VINTAGE BLACK

Blouse - Voile

XS - XL

# Art no. 11358







XS - M - XL



ORIGINAL

# Art no. 55700







FLOWER PRINT

POWDER

SOFT JADE

WHITE

VINTAGE BLACK

Dress - Voile

# Art no. 11364