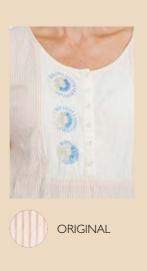

# Art no. 55691

Dress - Voile Grid

XS - XL

ONE SIZE

Art no. 33308

FLOWER PRINT POWDER

SOFT JADE

WHITE