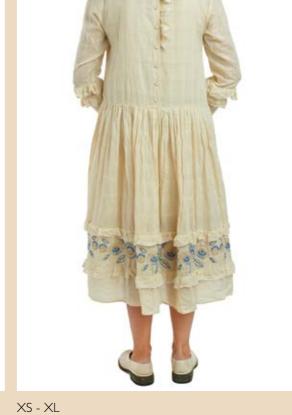

### Art no. 55701

Dress - Flower cotton

ORIGINAL

# Art no. 55702

Skirt - Flower cotton

Dress - Flower cotton

XS - XL

ORIGINAL

12

Jacket - Flower cotton

XS - XL