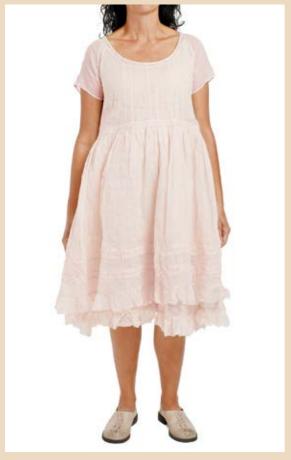

# Art no. 55691

Dress - Voile Grid

XS - XL

ONE SIZE

Art no. 33308

FLOWER PRINT POWDER

SOFT JADE

WHITE