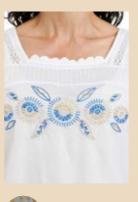

# Art no. 55691

Dress - Voile Grid

XS - XL

ONE SIZE

Art no. 33308

FLOWER PRINT POWDER

SOFT JADE

WHITE

# Art no. 55700

FLOWER PRINT

POWDER

SOFT JADE

WHITE

VINTAGE BLACK

Dress - Voile