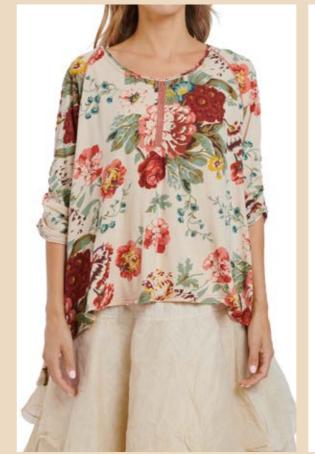

# Art no. 55700

FLOWER PRINT

POWDER

SOFT JADE

WHITE

VINTAGE BLACK

Dress - Voile