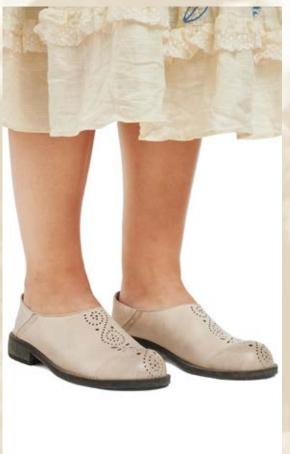

SAND

SOFT JADE

WHITE

VINTAGE BLACK

Tunic - Shirt cotton



Dress - Shirt cotton



XS - XL



POWDER







VINTAGE BLACK

Art no. 33314



Top - Organdie XS - XL



POWDER

SAND



Art no. 55689



XS - XL

20



POWDER

SAND

VINTAGE BLACK

### Art no. 22993







ONE SIZE

21

POWDER





Dress - Organdie





POWDER

SAND

VINTAGE BLACK

INTERIOR **DESIGN AND** OTHER ITEMS Contains 9 styles

### Art no. 88107





Pillow case - Ticking stripe

60x60 Duvet set - Flower cotton

50×60/150×200

# Art no. 88110

Shawl - Embroidered tulle

Pillow case - Flower cotton



Art no. 88111

40×100



Art no. 88112



### Art no. 77436 2

Art no. 88109



Curtain - Flower cotton

140x250 Shopping bag - Flower cotton

ONE SIZE/10-pack





Sock - Cotton

37/39 and 40/41

# Art no. 99170



Art no. 99171



Shoe - Leather