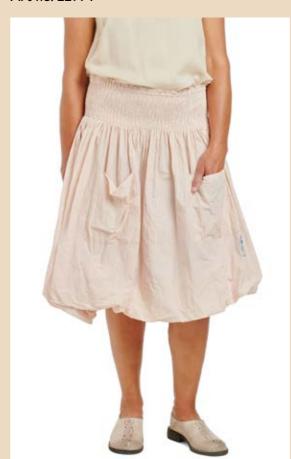

# Art no. 55702

Skirt - Flower cotton

Dress - Flower cotton

XS - XL

ORIGINAL

12

Jacket - Flower cotton

XS - XL