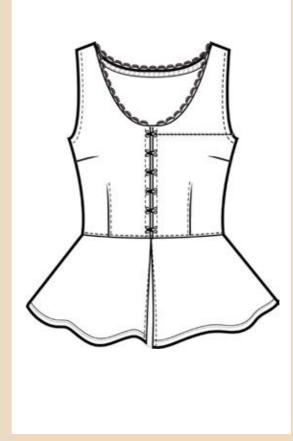

SPRING/SUMMER 2021
DELIVERY 2

Muravelled Stories

Qua Walla

CONTAINS 42 STYLES
DELIVERY, FEBRUARY 28
ORDER DEADLINE, SEPTEMBER 20





### Art no. 11363







ORIGINAL

Trousers - Denim

XS - XL

# Art no. 11360

Trousers - Ticking stripe

Pullover - Cotton knit







CREAM

BLUE



# Art no. 33309









Vest - Ticking stripe

XS - XL

2

XS - XL







ORIGINAL

### Art no. 66347









Art no. 77505









Jacket - Ticking stripe

Art no. 77502





XS - XL

5

Bag - Ticking stripe

ONE SIZE







ORIGINAL

### Art no. 22108







ORIGINAL

Skirt - Voile Grid

ONE SIZE

Skirt - Voile Grid

Art no. 44776

Blouse - Voile Grid









# Art no. 55691







Dress - Voile Grid

XS - XL

ONE SIZE





Art no. 33308



FLOWER PRINT POWDER

SOFT JADE

WHITE

VINTAGE BLACK

Top - Voile

XS - XL

Art no. 44768

Blouse - Voile







ORIGINAL









VINTAGE BLACK

### Art no. 44781















VINTAGE BLACK

Blouse - Voile

XS - XL

XS - XL







POWDER

SOFT JADE

WHITE

VINTAGE BLACK

Blouse - Voile

XS - XL

# Art no. 11358







XS - M - XL



ORIGINAL

# Art no. 55700