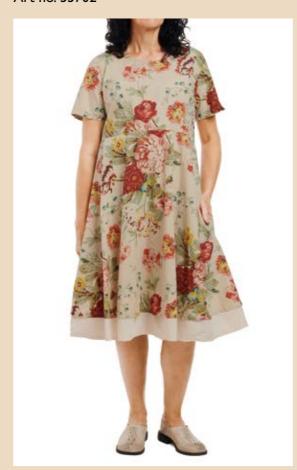

# Art no. 77504

Bag - Flower cotton

Art no. 66349

XS - XL

ONE SIZE

15

ORIGINAL

Jacket - Flower cotton