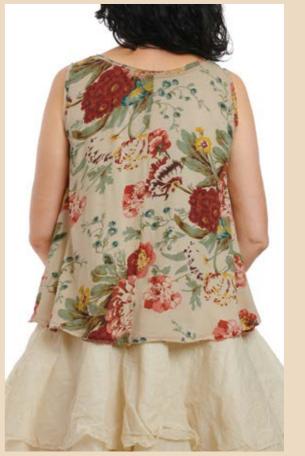

# Art no. 55691

Dress - Voile Grid

XS - XL

ONE SIZE

Art no. 33308

FLOWER PRINT POWDER

SOFT JADE

WHITE