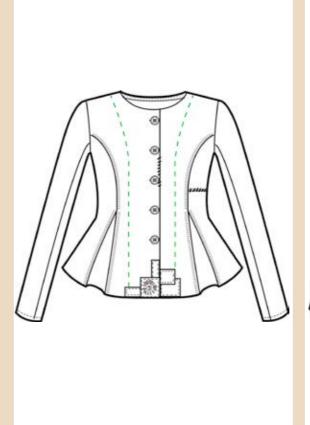

# Art no. 77504

Bag - Flower cotton

Art no. 66349

XS - XL

ONE SIZE

15

ORIGINAL

Jacket - Flower cotton