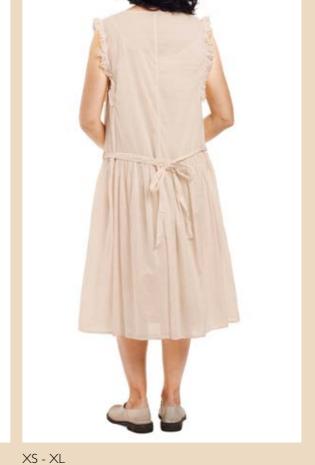

# Art no. 55700

FLOWER PRINT

POWDER

SOFT JADE

WHITE

VINTAGE BLACK

Dress - Voile