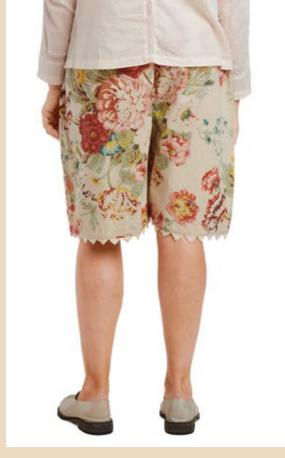

# Art no. 55702

Skirt - Flower cotton

Dress - Flower cotton

XS - XL

ORIGINAL

12

Jacket - Flower cotton

XS - XL