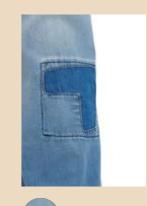

SPRING/SUMMER 2021
DELIVERY 2

Muravelled Stories

Qua Walla

CONTAINS 42 STYLES
DELIVERY, FEBRUARY 28
ORDER DEADLINE, SEPTEMBER 20





### Art no. 11363







ORIGINAL

Trousers - Denim

XS - XL

# Art no. 11360

Trousers - Ticking stripe

Pullover - Cotton knit







CREAM

BLUE



# Art no. 33309









Vest - Ticking stripe

XS - XL

2

XS - XL







ORIGINAL

### Art no. 66347









Art no. 77505









Jacket - Ticking stripe

Art no. 77502





XS - XL

5

Bag - Ticking stripe

ONE SIZE







ORIGINAL

### Art no. 22108







ORIGINAL

Skirt - Voile Grid

ONE SIZE

Skirt - Voile Grid

Art no. 44776

Blouse - Voile Grid









# Art no. 55691







Dress - Voile Grid

XS - XL

ONE SIZE





Art no. 33308



FLOWER PRINT POWDER

SOFT JADE

WHITE

VINTAGE BLACK

Top - Voile

XS - XL

Art no. 44768

Blouse - Voile







ORIGINAL









VINTAGE BLACK

### Art no. 44781















VINTAGE BLACK

Blouse - Voile

XS - XL

XS