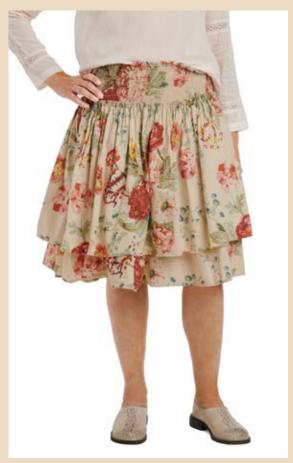

# Art no. 55702

Skirt - Flower cotton

Dress - Flower cotton

XS - XL

ORIGINAL

12

Jacket - Flower cotton

XS - XL