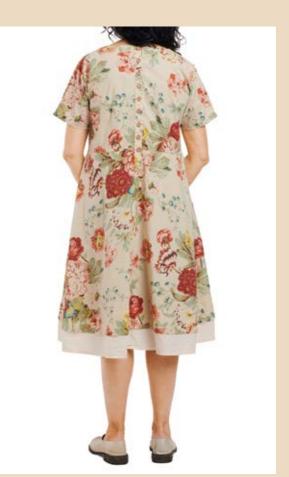

# Art no. 77504

Bag - Flower cotton

Art no. 66349

XS - XL

ONE SIZE

15

ORIGINAL

Jacket - Flower cotton