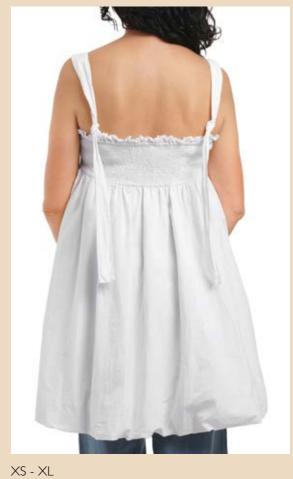

# Art no. 55700

FLOWER PRINT

POWDER

SOFT JADE

WHITE

VINTAGE BLACK

Dress - Voile