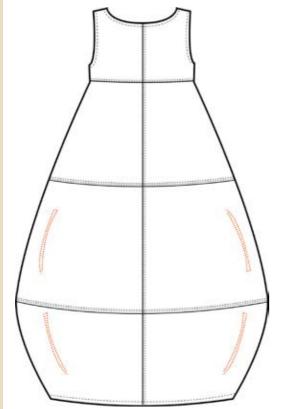

# Art no. 55691

Dress - Voile Grid

XS - XL

ONE SIZE

Art no. 33308

FLOWER PRINT POWDER

SOFT JADE

WHITE