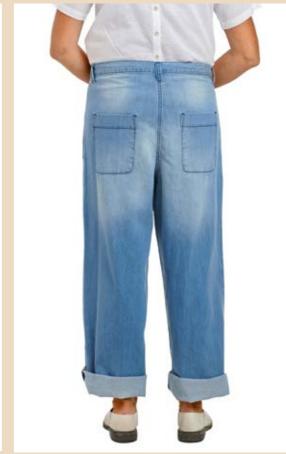

SPRING/SUMMER 2021
DELIVERY 2

Muravelled Stories

Qua Walla

CONTAINS 42 STYLES
DELIVERY, FEBRUARY 28
ORDER DEADLINE, SEPTEMBER 20





### Art no. 11363







ORIGINAL

Trousers - Denim

XS - XL

# Art no. 11360

Trousers - Ticking stripe

Pullover - Cotton knit







CREAM

BLUE



# Art no. 33309









Vest - Ticking stripe

XS - XL

2

XS - XL







ORIGINAL

### Art no. 66347









Art no. 77505









Jacket - Ticking stripe

Art no. 77502





XS - XL

5

Bag - Ticking stripe

ONE SIZE







ORIGINAL

### Art no. 22108







ORIGINAL

Skirt - Voile Grid

ONE SIZE

Skirt - Voile Grid

Art no. 44776

Blouse - Voile Grid









# Art no. 55691







Dress - Voile Grid

XS - XL

ONE SIZE





Art no. 33308



FLOWER PRINT POWDER

SOFT JADE

WHITE

VINTAGE BLACK

Top - Voile

XS - XL

Art no. 44768

Blouse - Voile







ORIGINAL









VINTAGE BLACK

### Art no. 44781















VINTAGE BLACK

Blouse - Voile

XS - XL