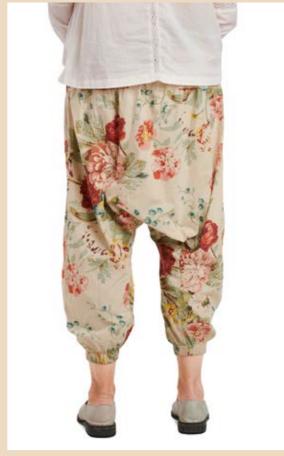

# Art no. 55702

Skirt - Flower cotton

Dress - Flower cotton

XS - XL

ORIGINAL

12

Jacket - Flower cotton

XS - XL