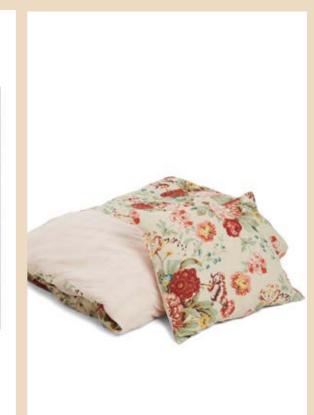

### Art no. 88107

Pillow case - Ticking stripe

60x60 Duvet set - Flower cotton

50×60/150×200