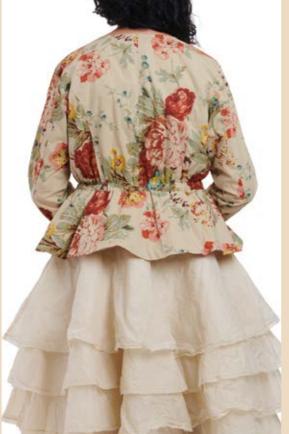

# Art no. 55702

Skirt - Flower cotton

Dress - Flower cotton

XS - XL

ORIGINAL

12

Jacket - Flower cotton

XS - XL