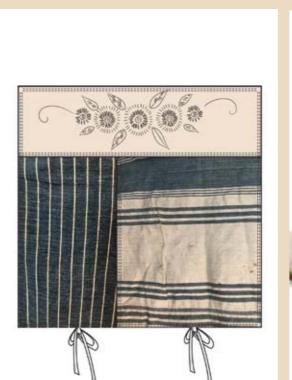

Dress - Striped cotton





17





WHITE

VINTAGE BLACK

Top - Jersey XS - XL







FLOWER PRINT



SAND

SOFT JADE

WHITE

VINTAGE BLACK

### Art no. 44766



XS - XL

FLOWER PRINT

POWDER

SAND

SOFT JADE

WHITE

VINTAGE BLACK

Blouse - Jersey



Skirt - Shirt cotton ONE SIZE



POWDER

SAND

SOFT JADE

WHITE

VINTAGE BLACK

### Art no. 33315

Blouse - Jersey









SAND

SOFT JADE

WHITE

VINTAGE BLACK

Tunic - Shirt cotton



Dress - Shirt cotton



XS - XL



POWDER







VINTAGE BLACK

Art no. 33314



Top - Organdie XS - XL



POWDER

SAND



Art no. 55689



XS - XL

20



POWDER

SAND

VINTAGE BLACK

### Art no. 22993







ONE SIZE

21

POWDER





Dress - Organdie





POWDER

SAND

VINTAGE BLACK

INTERIOR **DESIGN AND** OTHER ITEMS Contains 9 styles

### Art no. 88107





Pillow case - Ticking stripe

60x60 Duvet set - Flower cotton

50×60/150×200

# Art no. 88110

Shawl - Embroidered tulle

Pillow case - Flower cotton



Art no. 88111

40×100



Art no. 88112



### Art no. 77436 2

Art no. 88109



Curtain - Flower cotton

140x250 Shopping bag - Flower cotton

ONE SIZE/10-pack





Sock - Cotton

37/39 and 40/41

# Art no. 99170



Art no. 99171



Shoe - Leather