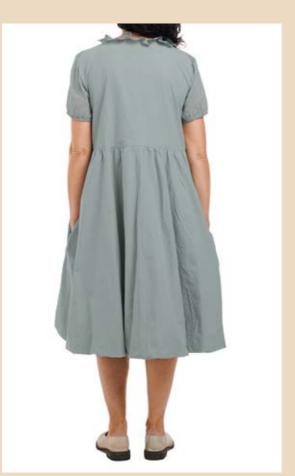

# Art no. 55691

Dress - Voile Grid

XS - XL

ONE SIZE

Art no. 33308

FLOWER PRINT POWDER

SOFT JADE

WHITE