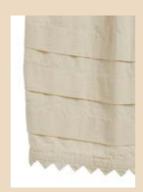

### Art no. 77436 2

Art no. 88109

Curtain - Flower cotton

140x250 Shopping bag - Flower cotton

ONE SIZE/10-pack

Sock - Cotton

37/39 and 40/41