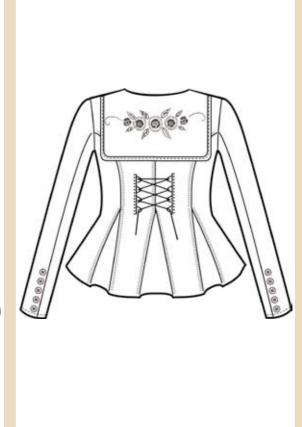

### Art no. 33315

Blouse - Jersey

SAND

SOFT JADE

WHITE

VINTAGE BLACK

Tunic - Shirt cotton

Dress - Shirt cotton