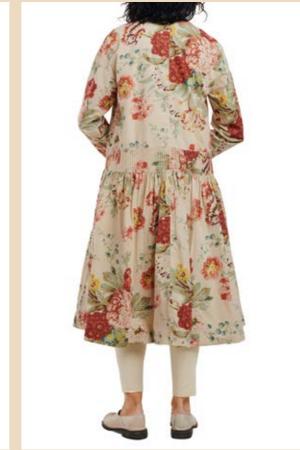

RINT POWDER

SOFT JADE

WHITE

VINTAGE BLACK

Top - Voile

XS - XL

Art no. 44768

Blouse - Voile







ORIGINAL









VINTAGE BLACK

### Art no. 44781















VINTAGE BLACK

Blouse - Voile

XS - XL

XS - XL







POWDER

SOFT JADE

WHITE

VINTAGE BLACK

Blouse - Voile

XS - XL

# Art no. 11358







XS - M - XL



ORIGINAL

# Art no. 55700







FLOWER PRINT

POWDER

SOFT JADE

WHITE

VINTAGE BLACK

Dress - Voile

# Art no. 11364











ORIGINAL

11











### Art no. 22999







ONE SIZE



ORIGINAL

### Art no. 55701



Dress - Flower cotton



ORIGINAL

# Art no. 55702

Skirt - Flower cotton



Dress - Flower cotton



XS - XL



ORIGINAL

12









Jacket - Flower cotton

XS - XL

ORIGINAL ORIGINAL

14

# Art no. 77504



Bag - Flower cotton

Art no. 66349





XS - XL

ONE SIZE

15



ORIGINAL

Jacket - Flower cotton

Art no. 22994















### Art no. 55693







ORIGINAL

Tunic - Striped cotton

XS - XL

Art no. 11361







Art no. 33305

Dress - Striped cotton





17





WHITE

VINTAGE BLACK

Top - Jersey XS - XL







FLOWER PRINT



SAND

SOFT JADE

WHITE

VINTAGE BLACK

### Art no. 44766



XS - XL

FLOWER PRINT

POWDER

SAND

SOFT JADE

WHITE

VINTAGE BLACK

Blouse - Jersey



Skirt - Shirt cotton ONE SIZE



POWDER

SAND

SOFT JADE

WHITE

VINTAGE BLACK

### Art no. 33315

Blouse - Jersey









SAND

SOFT JADE

WHITE

VINTAGE BLACK

Tunic - Shirt cotton



Dress - Shirt cotton



XS - XL



POWDER







VINTAGE BLACK

Art no. 33314



Top - Organdie XS - XL



POWDER

SAND



Art no. 55689



XS - XL

20



POWDER

SAND