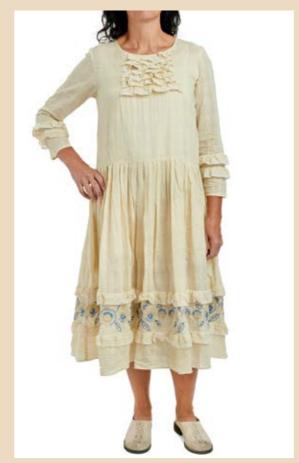

### Art no. 55701

Dress - Flower cotton

ORIGINAL

# Art no. 55702

Skirt - Flower cotton

Dress - Flower cotton

XS - XL

ORIGINAL

12

Jacket - Flower cotton

XS - XL