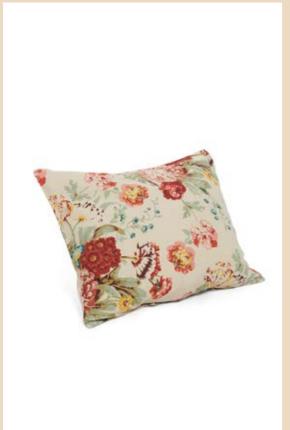

### Art no. 88107

Pillow case - Ticking stripe

60x60 Duvet set - Flower cotton

50×60/150×200