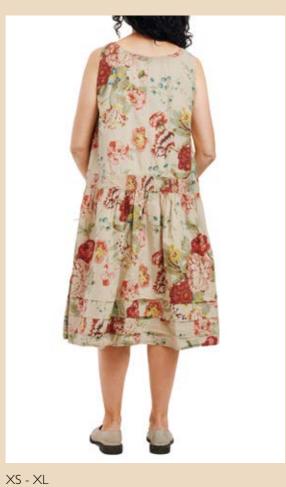

# Art no. 55702

Skirt - Flower cotton

Dress - Flower cotton

XS - XL

ORIGINAL

12

Jacket - Flower cotton

XS - XL