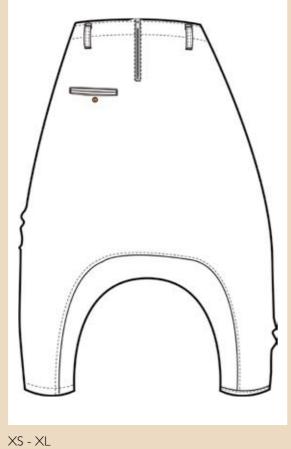

SPRING/SUMMER 2021
DELIVERY 2

Muravelled Stories

Qua Walla

CONTAINS 42 STYLES
DELIVERY, FEBRUARY 28
ORDER DEADLINE, SEPTEMBER 20





### Art no. 11363







ORIGINAL

Trousers - Denim

XS - XL

# Art no. 11360

Trousers - Ticking stripe

Pullover - Cotton knit







CREAM

BLUE



# Art no. 33309









Vest - Ticking stripe

XS - XL

2

XS - XL







ORIGINAL

### Art no. 66347









Art no. 77505









Jacket - Ticking stripe

Art no. 77502





XS - XL

5

Bag - Ticking stripe

ONE SIZE







ORIGINAL

### Art no. 22108







ORIGINAL

Skirt - Voile Grid

ONE SIZE

Skirt - Voile Grid

Art no. 44776

Blouse - Voile Grid









# Art no. 55691







Dress - Voile Grid

XS - XL

ONE SIZE





Art no. 33308



FLOWER PRINT POWDER

SOFT JADE

WHITE

VINTAGE BLACK

Top - Voile

XS - XL

Art no. 44768

Blouse - Voile







ORIGINAL









VINTAGE BLACK

### Art no. 44781















VINTAGE BLACK

Blouse - Voile

XS - XL

XS - XL







POWDER

SOFT JADE

WHITE

VINTAGE BLACK

Blouse - Voile

XS - XL

# Art no. 11358







XS - M