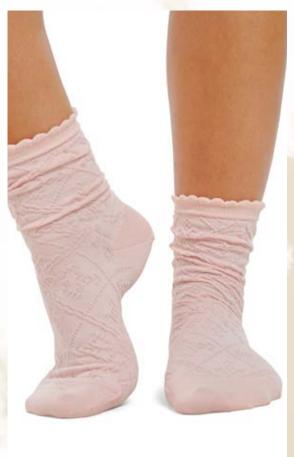

### Art no. 77436 2

Art no. 88109

Curtain - Flower cotton

140x250 Shopping bag - Flower cotton

ONE SIZE/10-pack

Sock - Cotton

37/39 and 40/41