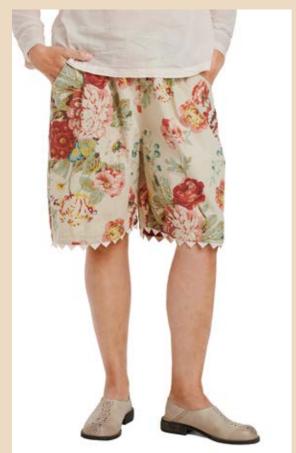

### Art no. 55701

Dress - Flower cotton

ORIGINAL

# Art no. 55702

Skirt - Flower cotton

Dress - Flower cotton

XS - XL

ORIGINAL

12

Jacket - Flower cotton

XS - XL