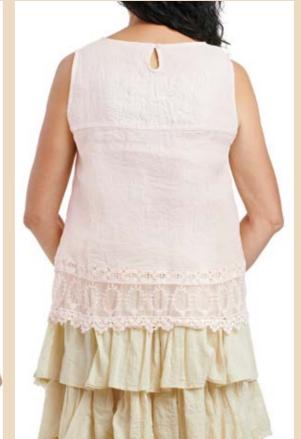

# Art no. 55691

Dress - Voile Grid

XS - XL

ONE SIZE

Art no. 33308

FLOWER PRINT POWDER

SOFT JADE

WHITE