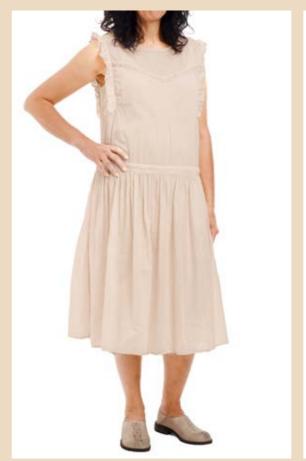

# Art no. 55700

FLOWER PRINT

POWDER

SOFT JADE

WHITE

VINTAGE BLACK

Dress - Voile