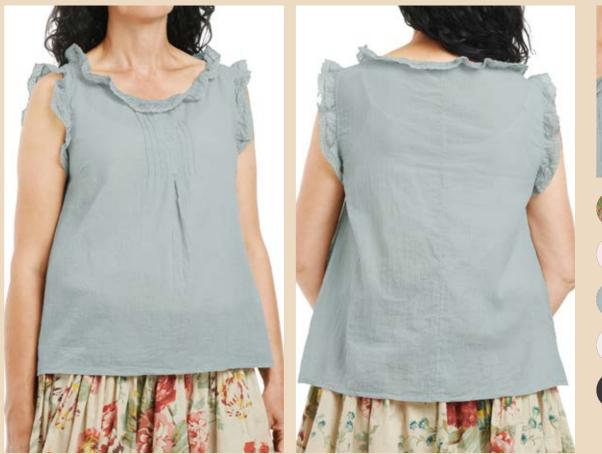

SPRING/SUMMER 2021
DELIVERY 2

Muravelled Stories

Qua Walla

CONTAINS 42 STYLES
DELIVERY, FEBRUARY 28
ORDER DEADLINE, SEPTEMBER 20





### Art no. 11363







ORIGINAL

Trousers - Denim

XS - XL

# Art no. 11360

Trousers - Ticking stripe

Pullover - Cotton knit







CREAM

BLUE



# Art no. 33309









Vest - Ticking stripe

XS - XL

2

XS - XL







ORIGINAL

### Art no. 66347









Art no. 77505









Jacket - Ticking stripe

Art no. 77502





XS - XL

5

Bag - Ticking stripe

ONE SIZE







ORIGINAL

### Art no. 22108







ORIGINAL

Skirt - Voile Grid

ONE SIZE

Skirt - Voile Grid

Art no. 44776

Blouse - Voile Grid









# Art no. 55691







Dress - Voile Grid

XS - XL

ONE SIZE





Art no. 33308



FLOWER PRINT POWDER

SOFT JADE

WHITE

VINTAGE BLACK

Top - Voile

XS - XL

Art no. 44768

Blouse - Voile







ORIGINAL









VINTAGE BLACK

### Art no. 44781















VINTAGE BLACK

Blouse - Voile

XS - XL

XS - XL







POWDER

SOFT JADE

WHITE

VINTAGE BLACK

Blouse - Voile

XS - XL

# Art no. 11358







XS - M - XL



ORIGINAL

# Art no. 55700







FLOWER PRINT

POWDER

SOFT JADE

WHITE

VINTAGE BLACK

Dress - Voile

# Art no. 11364











ORIGINAL

11











### Art no. 22999







ONE SIZE



ORIGINAL

### Art no. 55701



Dress - Flower cotton



ORIGINAL

# Art no. 55702

Skirt - Flower cotton



Dress - Flower cotton



XS - XL



ORIGINAL

12









Jacket - Flower cotton

XS - XL

ORIGINAL ORIGINAL

14

# Art no. 77504



Bag - Flower cotton

Art no.