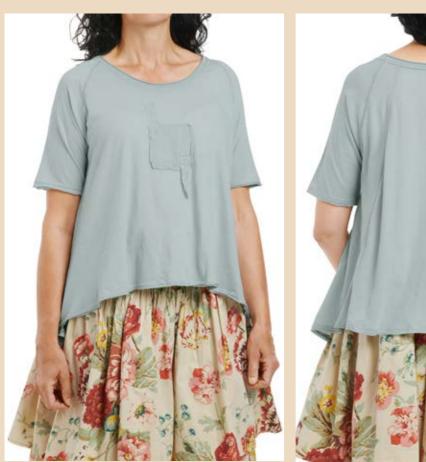

WHITE

VINTAGE BLACK

Top - Jersey XS - XL

FLOWER PRINT

SAND

SOFT JADE

WHITE

VINTAGE BLACK

### Art no. 44766

XS - XL

FLOWER PRINT

POWDER

SAND

SOFT JADE

WHITE

VINTAGE BLACK