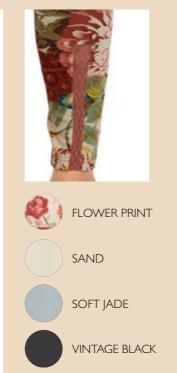

# Art no. 55700

FLOWER PRINT

POWDER

SOFT JADE

WHITE

VINTAGE BLACK

Dress - Voile