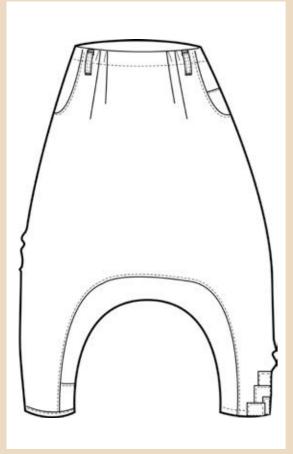

SPRING/SUMMER 2021
DELIVERY 2

Muravelled Stories

Qua Walla

CONTAINS 42 STYLES
DELIVERY, FEBRUARY 28
ORDER DEADLINE, SEPTEMBER 20





### Art no. 11363







ORIGINAL

Trousers - Denim

XS - XL

# Art no. 11360

Trousers - Ticking stripe

Pullover - Cotton knit







CREAM

BLUE



# Art no. 33309









Vest - Ticking stripe

XS - XL

2

XS - XL







ORIGINAL

### Art no. 66347









Art no. 77505









Jacket - Ticking stripe

Art no. 77502





XS - XL

5

Bag - Ticking stripe

ONE SIZE







ORIGINAL

### Art no. 22108







ORIGINAL

Skirt - Voile Grid

ONE SIZE

Skirt - Voile Grid

Art no. 44776

Blouse - Voile Grid









# Art no. 55691







Dress - Voile Grid

XS - XL

ONE SIZE





Art no. 33308



FLOWER PRINT POWDER

SOFT JADE

WHITE

VINTAGE BLACK

Top - Voile

XS - XL

Art no. 44768

Blouse - Voile







ORIGINAL









VINTAGE BLACK

### Art no. 44781















VINTAGE BLACK

Blouse - Voile

XS - XL

XS - XL







POWDER

SOFT JADE

WHITE

VINTAGE BLACK

Blouse - Voile

XS - XL

# Art no. 11358







XS -