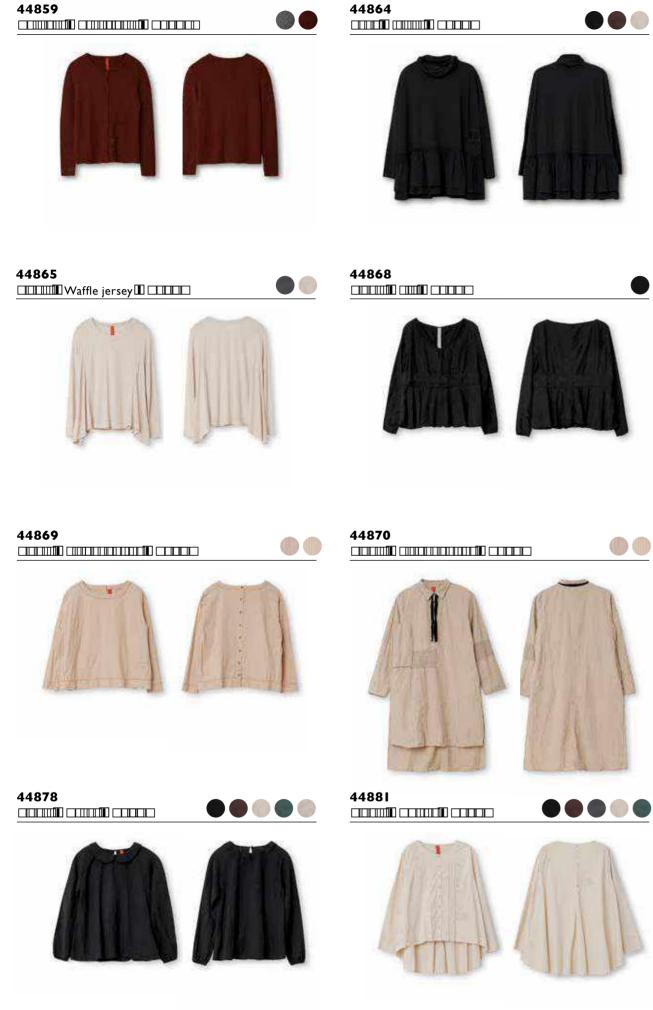

# **DELIVERY 2** AUGUST 31 2022

36 styles

22158 22164 33337 □□□**□** Waffle jersey **□** □□□□□

DELIVERY Nº 2

3334I \_\_\_\_\_\_

Dress 55772 Cardigan 44859

... the sea with its beauty, scents and rolling waves amazes me. The swirling wind plays with my hair, like the impression of a dear friend ...