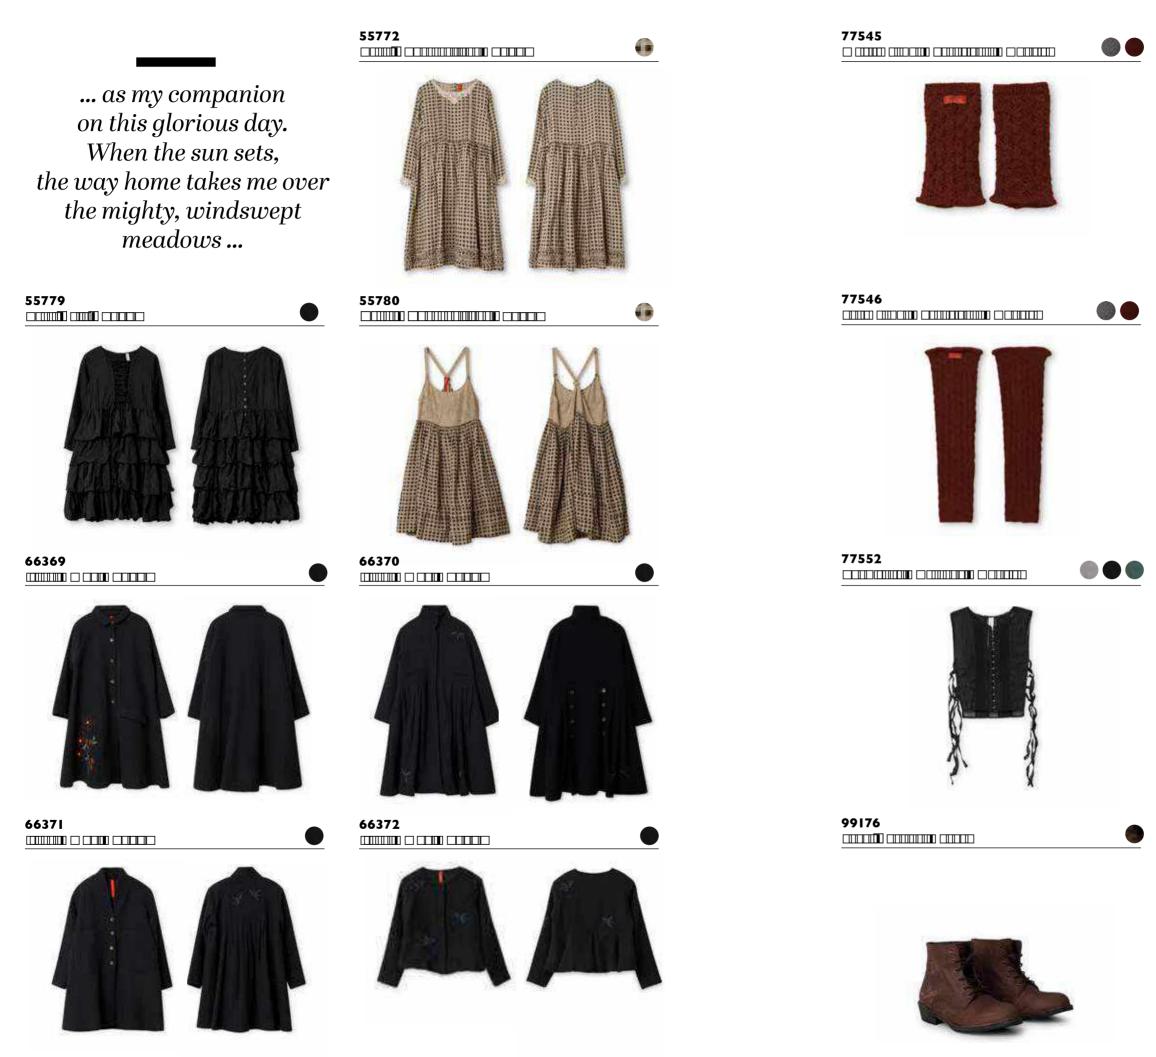

# **DELIVERY 2** AUGUST 31 2022

36 styles

22158 22164 33337 □□□**□** Waffle jersey **□** □□□□□

DELIVERY Nº 2

3334I \_\_\_\_\_\_

Dress 55772 Cardigan 44859

... the sea with its beauty, scents and rolling waves amazes me. The swirling wind plays with my hair, like the impression of a dear friend ...

44885 

55758 \_\_\_\_\_\_\_

55762 

55769 

5577I 

#### 77567