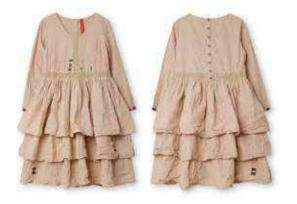

# **DELIVERY 2** AUGUST 31 2022

36 styles

22158 22164 33337 □□□**□** Waffle jersey **□** □□□□□

DELIVERY Nº 2

3334I \_\_\_\_\_\_

Dress 55772 Cardigan 44859

... the sea with its beauty, scents and rolling waves amazes me. The swirling wind plays with my hair, like the impression of a dear friend ...