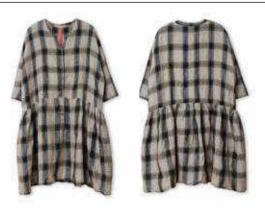

# **DELIVERY 2** AUGUST 31 2022

36 styles

22158 22164 33337 □□□**□** Waffle jersey **□** □□□□□

DELIVERY Nº 2

3334I \_\_\_\_\_\_

Dress 55772 Cardigan 44859

... the sea with its beauty, scents and rolling waves amazes me. The swirling wind plays with my hair, like the impression of a dear friend ...