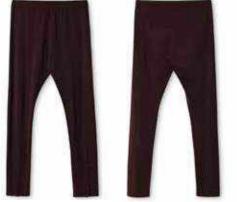

»When the sun sets« Autumn/Winter 2022 Order Deadline March 13 2022



**DELIVERY** I JULY 31 2022 40 styles



22159 



**DELIVERY Nº I** 

11379 











22157 



22160 











»The curiosity and longing for the sea, entices me for an adventure. Leads me through the fields, on the small and winding path, ...









DELIVERY Nº I

4487I 



44875 















 $\bullet \bullet \bullet \bullet \bullet \bullet$ 











... past the high, withered reed and off to the wilder parts of the shore.

With the memory of the warm summer breeze ...





# **DELIVERY 2** AUGUST 31 2022

36 styles

22158 22164 33337 □□□**□** Waffle jersey **□** □□□□□

DELIVERY Nº 2







3334I \_\_\_\_\_\_













Dress 55772 Cardigan 44859

... the sea with its beauty, scents and rolling waves amazes me. The swirling wind plays with my hair, like the impression of a dear friend ...





44885 

55758 \_\_\_\_\_\_\_



55762 





55769 



557