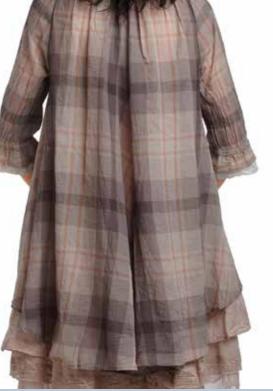

#### **CHECKED VOILE**

This delicate cotton voile in soft grey and powder colour tones is represented in stunning dresses and blouses. Easy to make combinations with flower cotton and dot jersey.

Delicate cotton quality that is defined by its unique crushed look and crispy feeling, a signature of Fwa i Walla

Available in Black, Light Blue, Mole, Sand and White