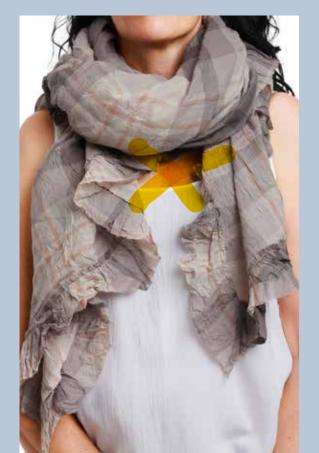

Patches are also found on this season's linen patch. This delicate linen, carefully decorated with handmade stitching and patches in blue flower voile, captures the essence of Ewa i Walla.

This collection comes with carefully selected colours in Dust Pink, Light Blue, Mole and Sand together with Black and White, all made to perfectly match this season's lovely patterns with checks, stripes, dots and all the amazing flower prints, of course! Combinations are endless and give each wearer the opportunity to express themselves with a personal and unique styling that make you feel and look stunning.

Delicate linen, carefully decorated with handmade stitching and patches in our blue flower voile. This fabric captures the essence of Ewa i Walla.