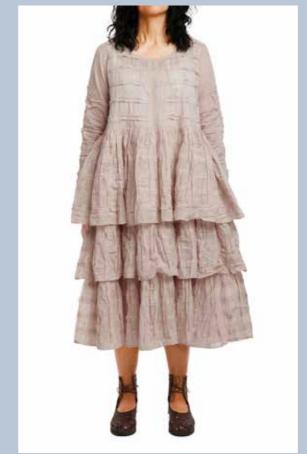

# Art no. 55753

Dress - Organdie patch

XS - XL

BLACK

DUST PINK

WHITE

Art no. 22138

Skirt - Checked voile

Art no. 55756

Dress - Checked voile

150 × 150

ORIGINAL

Art no. 11378

BLACK

DOT

DUST PINK