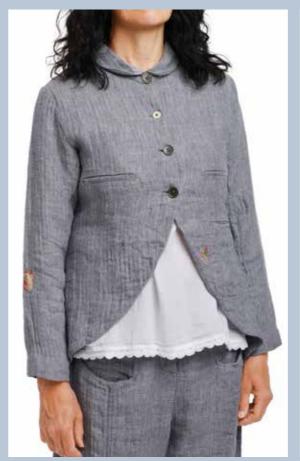

#### HERRINGBONE LINEN

**GOLD LABEL** 

Our suit for the season is made in this herringbone weave linen. Garments made with care and detailed with unique buttons, patches and flounces. All mixed into the perfect suit for

# Art no. 66362

Jacket - Herringbone linen

ORIGINAL

# Art no. 66363

Jacket - Herringbone linen

ORIGINAL

XS - XL

XS - XL

XS - XL