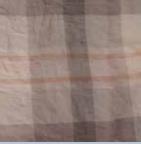

### Colours Spring/Summer 2022

DUST PINK

HERRINGBONE LINEN

VOILE - BLUE FLOWER

LINEN PATCH

DOT ORGANDIE

CHECKED COTTON

LIGHT BLUE

Patches are also found on this season's linen patch. This delicate linen, carefully decorated with handmade stitching and patches in blue flower voile, captures the essence of Ewa i Walla.

This collection comes with carefully selected colours in Dust Pink, Light Blue, Mole and Sand together with Black and White, all made to perfectly match this season's lovely patterns with checks, stripes, dots and all the amazing flower prints, of course! Combinations are endless and give each wearer the opportunity to express themselves with a personal and unique styling that make you feel and look stunning.