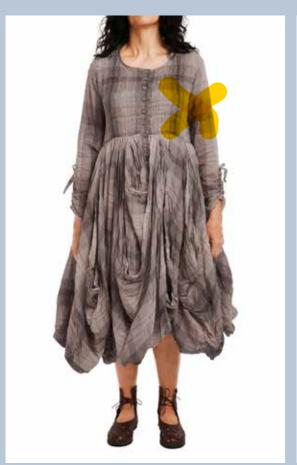

#### **CHECKED VOILE**

This delicate cotton voile in soft grey and powder colour tones is represented in stunning dresses and blouses. Easy to make combinations with flower cotton and dot jersey.

Delicate cotton quality that is defined by its unique crushed look and crispy feeling, a signature of Fwa i Walla