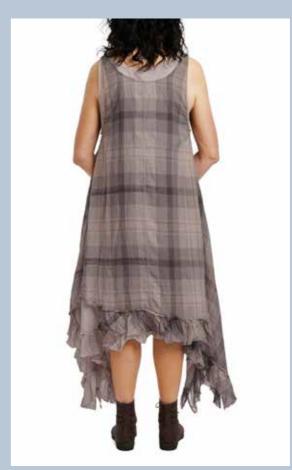

Art no. 55756

Dress - Checked voile

150 × 150

ORIGINAL

Art no. 11378

BLACK

DOT

DUST PINK