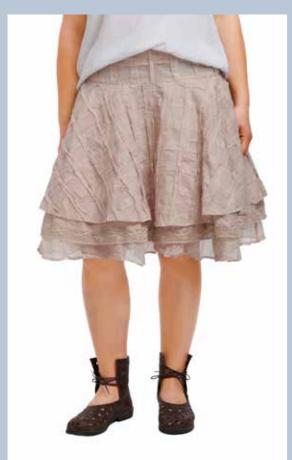

made. A glimpse of how Ewa works with her art and a piece of art in the wardrobe.

#### STRIPED COTTON

Soft cream and blue striped cotton. Garments made with delicate embroideries and crocheted endings.

Viscose, with its flowing characteristics, is perfect to wear closest to the body. Perfect to wear under our Gold label garments.

Cotton voile fabric suitable for lighter garments, style separately piece by piece or with the classic Ewa i Walla touch - layer upon layer. Available in soft pastel colour and striking flower prints.

This season, we offer our home textile in the delicate flower print made from a hand painted aguarelle by Ewa herself.

We have beddings and curtains to give your home the right Ewa i Walla touch.

Wear it, live it and love it! Ewa i Walla – makes you florish







XS - M - XL

BLACK



DUST PINK



WHITE

# Art no. 55753



Dress - Organdie patch



XS - XL



BLACK



DUST PINK



WHITE

Art no. 22138



Skirt - Checked voile



ORIGINAL

# Art no. 44818



Blouse - Checked voile



ORIGINAL









ORIGINAL

Art no. 55738









XS - XL

Art no. 55739

Blouse - Checked voile









Art no. 55756

Dress - Checked voile















150 × 150



ORIGINAL

Art no. 11378







BLACK

DOT

DUST PINK



MOLE



Trouser - Cotton/elastan

XS - XL

# Art no. 44840

Blouse - Jersey





BLACK

DOT

LIGHT BLUE

MOLE

WHITE

# Art no. 44841







BLACK

DOT

LIGHT BLUE

MOLE

WHITE

Blouse - Jersey

XS - XL







ONE SIZE

XS - XL

ORIGINAL

# Art no. 33335





ORIGINAL

Tunic - Flower cotton

XS - XL

# Art no. 55748



Dress - Flower cotton