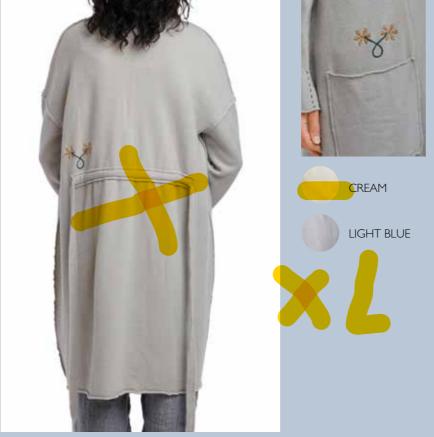

LACK

DOT

DUST PINK



MOLE



Trouser - Cotton/elastan

XS - XL

# Art no. 44840

Blouse - Jersey





BLACK

DOT

LIGHT BLUE

MOLE

WHITE

# Art no. 44841







BLACK

DOT

LIGHT BLUE

MOLE

WHITE

Blouse - Jersey

XS - XL







ONE SIZE

XS - XL

ORIGINAL

# Art no. 33335





ORIGINAL

Tunic - Flower cotton

XS - XL

# Art no. 55748



Dress - Flower cotton



ORIGINAL

# Art no. 11374



Trouser - Twill



XS - XL



CREAM







XS - XL



ORIGINAL

# Art no. 33326



Vest - Herringbone linen



ORIGINAL

XS - XL

# Art no. 66362



Jacket - Herringbone linen



ORIGINAL

# Art no. 66363



Jacket - Herringbone linen





ORIGINAL

XS - XL

XS - XL



XS - XL

# Art no. 22153







BLACK

LIGHT BLUE







Skirt - Hard Voile

XS - M - XL

# Art no. 66364

Jacket - Boiled wool





# Art no. 77539



ONE SIZE

Collar - Crochet cotton

ORIGINAL



ONE SIZE



LIGHT BLUE

MOLE

SAND

WHITE

Skirt - Cotton

Art no. 44828

Blouse - Cotton







BLACK

LIGHT BLUE

MOLE

SAND

WHITE

Art no. 44826







LIGHT BLUE

MOLE

SAND

WHITE

Blouse - Cotton

XS - XL

### Art no. 55743







BLACK

LIGHT BLUE

MOLE

SAND

WHITE

Dress - Cotton



### Art no. 33333



Art no. 33334



### Art no. 55755





ORIGINAL

INTERIOR DESIGN



Duvet set - Flower cotton

50×60/150×200

### Art no. 88122



Pillow case - Flower cotton

50×60

# Art no. 77436



Shopping bag - Flower cotton ONE SIZE/10-PACK

21

OTHER ITEM



ORIGINAL

| NO [ES: |  |
|---------|--|
|         |  |
|         |  |
|         |  |
|         |  |
|         |  |
|         |  |
|         |  |
|         |  |
|