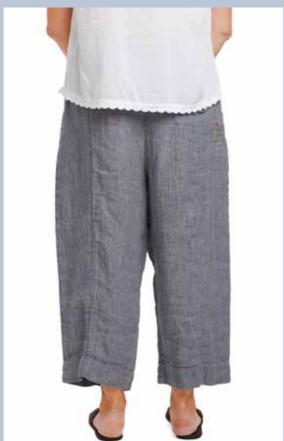

Patches are also found on this season's linen patch. This delicate linen, carefully decorated with handmade stitching and patches in blue flower voile, captures the essence of Ewa i Walla.

This collection comes with carefully selected colours in Dust Pink, Light Blue, Mole and Sand together with Black and White, all made to perfectly match this season's lovely patterns with checks, stripes, dots and all the amazing flower prints, of course! Combinations are endless and give each wearer the opportunity to express themselves with a personal and unique styling that make you feel and look stunning.

Delicate linen, carefully decorated with handmade stitching and patches in our blue flower voile. This fabric captures the essence of Ewa i Walla.