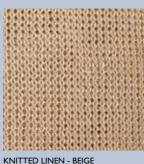

This season's knitwear is represented in a fabulous alpaca quality from Peru and our beloved cotton yarn is made out of recycled cotton and

The cardigan in our first delivery, when it is still is a

bit chilly outside, is made of a delicate alpaca quality from free range alpacas high up in the Andes. The cotton knit styles are represented in a beautiful pullover in checked knit and with delicate handmade details finished with a colourful blue. We also have a beautiful lace knit shawl and subtle wrist details to complete your outfit. New for this season are our styles in knitted linen: a pullover and a top.

Delicate linen, carefully decorated with handmade stitching and patches in our blue flower voile. This fabric captures the essence of Ewa i Walla.