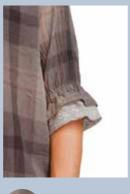

#### **CHECKED VOILE**

This delicate cotton voile in soft grey and powder colour tones is represented in stunning dresses and blouses. Easy to make combinations with flower cotton and dot jersey.

Delicate cotton quality that is defined by its unique crushed look and crispy feeling, a signature of Fwa i Walla

Available in Black, Light Blue, Mole, Sand and White