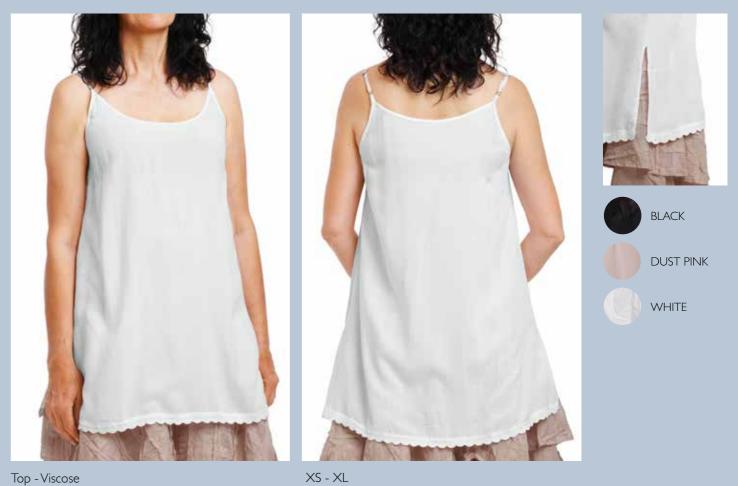

#### STRIPED COTTON

Soft cream and blue striped cotton. Garments made with delicate embroideries and crocheted endings.

Viscose, with its flowing characteristics, is perfect to wear closest to the body. Perfect to wear under our Gold label garments.