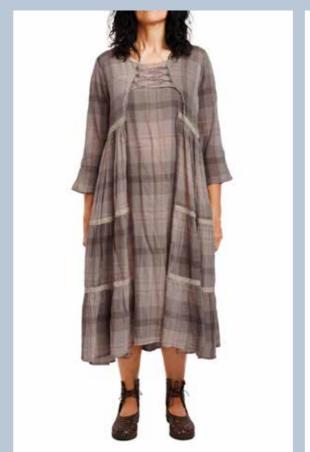

#### **CHECKED VOILE**

This delicate cotton voile in soft grey and powder colour tones is represented in stunning dresses and blouses. Easy to make combinations with flower cotton and dot jersey.

Delicate cotton quality that is defined by its unique crushed look and crispy feeling, a signature of Fwa i Walla

Available in Black, Light Blue, Mole, Sand and White