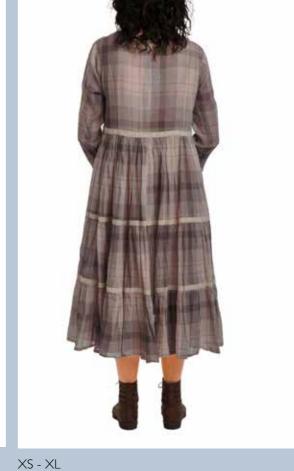

#### **CHECKED VOILE**

This delicate cotton voile in soft grey and powder colour tones is represented in stunning dresses and blouses. Easy to make combinations with flower cotton and dot jersey.

Delicate cotton quality that is defined by its unique crushed look and crispy feeling, a signature of Fwa i Walla

Available in Black, Light Blue, Mole, Sand and White