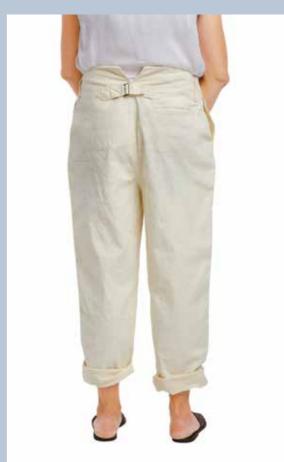

Art no. 55753



Dress - Organdie patch



XS - XL



BLACK



DUST PINK



WHITE

Art no. 22138



Skirt - Checked voile



ORIGINAL

# Art no. 44818



Blouse - Checked voile



ORIGINAL









ORIGINAL

Art no. 55738









XS - XL

Art no. 55739

Blouse - Checked voile









Art no. 55756

Dress - Checked voile















150 × 150



ORIGINAL

Art no. 11378







BLACK

DOT

DUST PINK



MOLE



Trouser - Cotton/elastan

XS - XL

# Art no. 44840

Blouse - Jersey





BLACK

DOT

LIGHT BLUE

MOLE

WHITE

# Art no. 44841







BLACK

DOT

LIGHT BLUE

MOLE

WHITE

Blouse - Jersey

XS - XL







ONE SIZE

XS - XL

ORIGINAL

# Art no. 33335





ORIGINAL

Tunic - Flower cotton

XS - XL

# Art no. 55748



Dress - Flower cotton



ORIGINAL

# Art no. 11374



Trouser - Twill



XS - XL



CREAM







XS - XL



ORIGINAL

# Art no. 33326



Vest - Herringbone linen



ORIGINAL

XS - XL

# Art no. 66362



Jacket - Herringbone linen



ORIGINAL

# Art no. 66363



Jacket - Herringbone linen





ORIGINAL

XS - XL

XS - XL



XS - XL

# Art no. 22153







BLACK

LIGHT BLUE







Skirt - Hard Voile

XS - M - XL

# Art no. 66364

Jacket - Boiled wool





# Art no. 77539



ONE SIZE

Collar - Crochet cotton

ORIGINAL



ONE SIZE



LIGHT BLUE

MOLE

SAND

WHITE

Skirt - Cotton

Art no. 44828

Blouse - Cotton







BLACK

LIGHT BLUE

MOLE

SAND

WHITE

Art no. 44826







LIGHT BLUE

MOLE

SAND

WHITE

Blouse - Cotton

XS - XL

### Art no. 55743







BLACK

LIGHT BLUE

MOLE

SAND

WHITE

Dress - Cotton



### Art no. 33333



Art no. 33334



### Art no. 5575