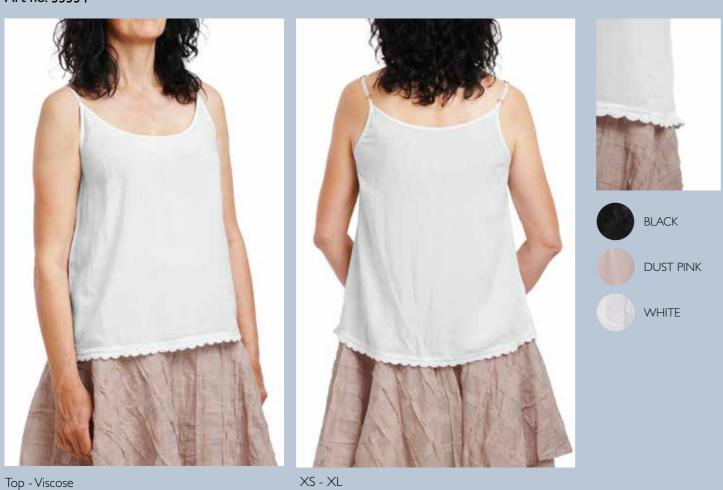

#### STRIPED COTTON

Soft cream and blue striped cotton. Garments made with delicate embroideries and crocheted endings.

Viscose, with its flowing characteristics, is perfect to wear closest to the body. Perfect to wear under our Gold label garments.