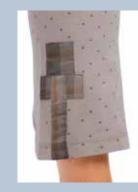

Patches are also found on this season's linen patch. This delicate linen, carefully decorated with handmade stitching and patches in blue flower voile, captures the essence of Ewa i Walla.

This collection comes with carefully selected colours in Dust Pink, Light Blue, Mole and Sand together with Black and White, all made to perfectly match this season's lovely patterns with checks, stripes, dots and all the amazing flower prints, of course! Combinations are endless and give each wearer the opportunity to express themselves with a personal and unique styling that make you feel and look stunning.

Delicate linen, carefully decorated with handmade stitching and patches in our blue flower voile. This fabric captures the essence of Ewa i Walla.