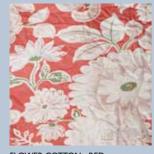

#### FLOWER COTTON RED

You can never have too many flowers in your wardrobe, this colourful fabric is inspired from a vintage doll's dress that Ewa found on one of her

flee market hunts, printed on our crispy cotton and with delicate details of our yellow flower