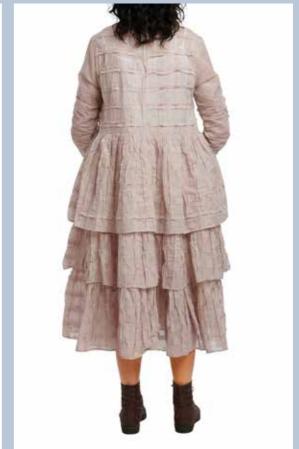

# Art no. 55753

Dress - Organdie patch

XS - XL

BLACK

DUST PINK

WHITE

Art no. 22138

Skirt - Checked voile

Art no. 55756

Dress - Checked voile

150 × 150

ORIGINAL

Art no. 11378

BLACK

DOT

DUST PINK