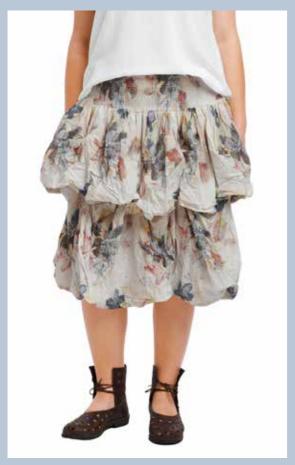

Patches are also found on this season's linen patch. This delicate linen, carefully decorated with handmade stitching and patches in blue flower voile, captures the essence of Ewa i Walla.

This collection comes with carefully selected colours in Dust Pink, Light Blue, Mole and Sand together with Black and White, all made to perfectly match this season's lovely patterns with checks, stripes, dots and all the amazing flower prints, of course! Combinations are endless and give each wearer the opportunity to express themselves with a personal and unique styling that make you feel and look stunning.

Cotton voile fabric suitable for lighter garments, style separately piece by piece or with the classic Ewa i Walla touch - layer upon layer. Available in soft pastel colour and striking flower prints.