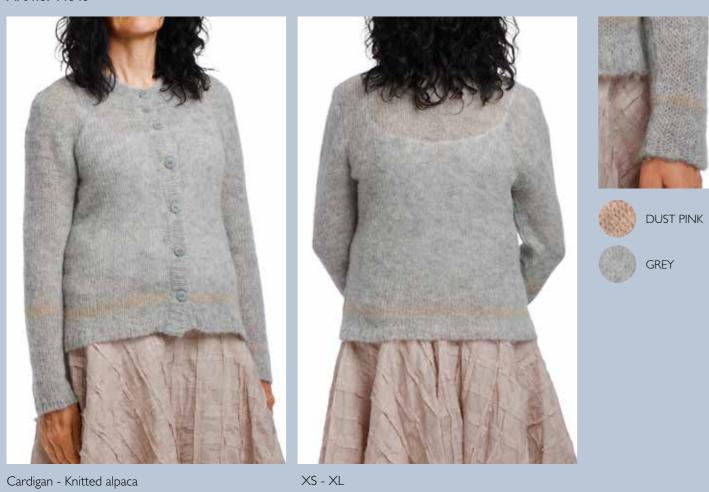

This season's knitwear is represented in a fabulous alpaca quality from Peru and our beloved cotton yarn is made out of recycled cotton and

The cardigan in our first delivery, when it is still is a

bit chilly outside, is made of a delicate alpaca quality from free range alpacas high up in the Andes. The cotton knit styles are represented in a beautiful pullover in checked knit and with delicate handmade details finished with a colourful blue. We also have a beautiful lace knit shawl and subtle wrist details to complete your outfit. New for this season are our styles in knitted linen: a pullover and a top.