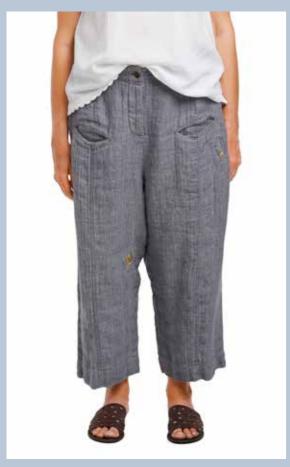

Patches are also found on this season's linen patch. This delicate linen, carefully decorated with handmade stitching and patches in blue flower voile, captures the essence of Ewa i Walla.

This collection comes with carefully selected colours in Dust Pink, Light Blue, Mole and Sand together with Black and White, all made to perfectly match this season's lovely patterns with checks, stripes, dots and all the amazing flower prints, of course! Combinations are endless and give each wearer the opportunity to express themselves with a personal and unique styling that make you feel and look stunning.

Delicate linen, carefully decorated with handmade stitching and patches in our blue flower voile. This fabric captures the essence of Ewa i Walla.