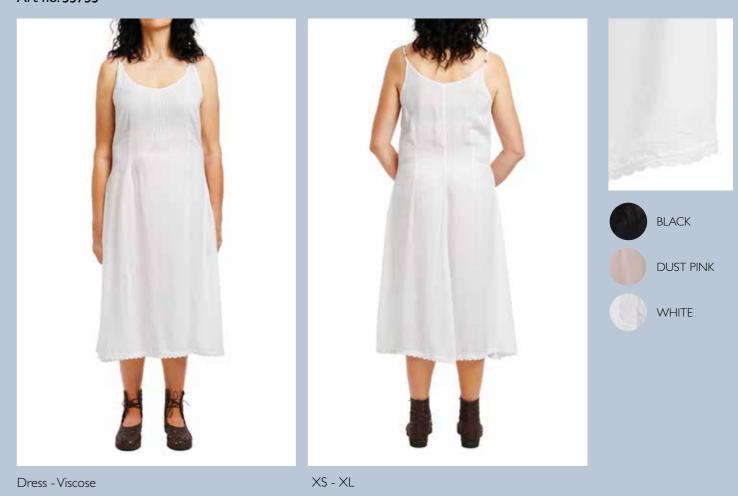

S - XL



CREAM







XS - XL



ORIGINAL

# Art no. 33326



Vest - Herringbone linen



ORIGINAL

XS - XL

# Art no. 66362



Jacket - Herringbone linen



ORIGINAL

# Art no. 66363



Jacket - Herringbone linen





ORIGINAL

XS - XL

XS - XL



XS - XL

# Art no. 22153







BLACK

LIGHT BLUE







Skirt - Hard Voile

XS - M - XL

# Art no. 66364

Jacket - Boiled wool





# Art no. 77539



ONE SIZE

Collar - Crochet cotton

ORIGINAL



ONE SIZE



LIGHT BLUE

MOLE

SAND

WHITE

Skirt - Cotton

Art no. 44828

Blouse - Cotton







BLACK

LIGHT BLUE

MOLE

SAND

WHITE

Art no. 44826







LIGHT BLUE

MOLE

SAND

WHITE

Blouse - Cotton

XS - XL

### Art no. 55743







BLACK

LIGHT BLUE

MOLE

SAND

WHITE

Dress - Cotton



### Art no. 33333



Art no. 33334



### Art no. 55755





ORIGINAL

INTERIOR DESIGN



Duvet set - Flower cotton

50×60/150×200

### Art no. 88122



Pillow case - Flower cotton

50×60

# Art no. 77436



Shopping bag - Flower cotton ONE SIZE/10-PACK

21

OTHER ITEM



ORIGINAL

| NO [ES: |  |
|---------|--|
|         |  |
|         |  |
|         |  |
|         |  |
|         |  |
|         |  |
|         |  |
|         |  |
|         |  |
|         |  |
|         |  |
|         |  |
|         |  |
|         |  |
|         |  |
|         |  |
|         |  |
|         |  |
|         |  |
|         |  |
|         |  |
|         |  |
|         |  |
|         |  |
|         |  |
|         |  |
|         |  |
|         |  |
|         |  |

Contact one of our agents for an appointment and see the whole collection live

FINLAND Wynnelis Agentur Lin