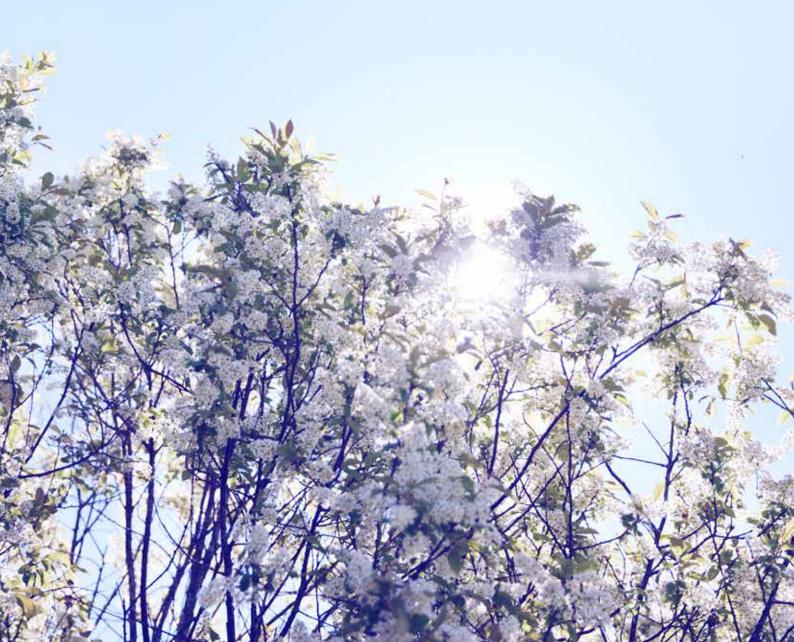

MOLE

PAINTER'S VOILE

COTTON KNIT

SAND

KNITTED LINEN - BLACK

Flickering sunlight

With the sunlight's gentle touch, through newly emerged flowers on the bird cherry trees, we celebrate the arrival of the new season. We welcome spring, with its glory and lush greenery all around, and spend our day outside to relax and renew. Let the swirling wind calm you while the delicate curtains playfully dance on fluttering clotheslines in the wildest part of the garden. Enjoy the flickering sunlight once again...