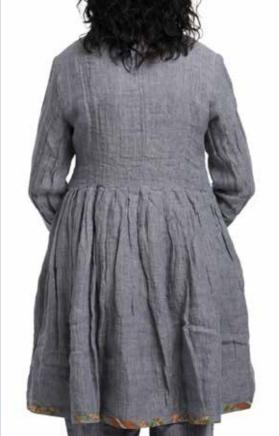

# Art no. 66363

Jacket - Herringbone linen

ORIGINAL

XS - XL

XS - XL

XS - XL