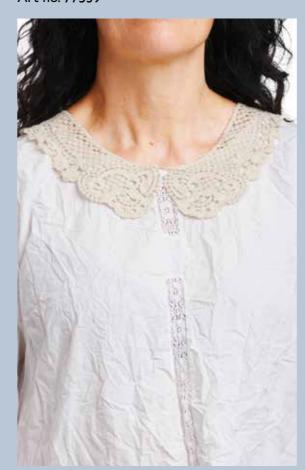

# Art no. 77539

ONE SIZE

Collar - Crochet cotton

ORIGINAL

ONE SIZE

LIGHT BLUE

MOLE

SAND