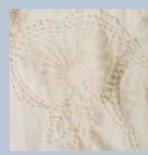

Ewa's work is also represented in this season's Poem Organdie defined by written poems from Ewa, embellished on two of our oldtime favourites styles as part of this season's Gold Label selection. Here, you can find more amazing models for this season's every festivity, all made with extra care and featuring unique details, buttons and lace in embroidered organdie, cute dots and a beautiful patch organdie.

With garments in Embroidered organdie, exquisite dot organdie, patch organdie, poem organdie and our bellowed organdie our gold label garments will give all you need for every festivity this season.

The Poem organdie is embellished with poems written by Ewa, represented in two of our vintage favourite styles.

The cute and exquisite dot on organdie is represented in the most adorable dress and skirt. Gorgeously embroidered organdie in soft mint is represented in a dress and skirt. Last, but not least, the patch organdie is made of embroidered and plain organdie.