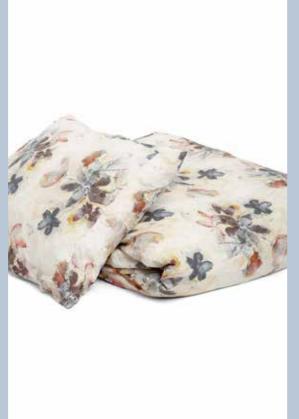

### Art no. 55755

ORIGINAL

INTERIOR DESIGN

Duvet set - Flower cotton

50×60/150×200