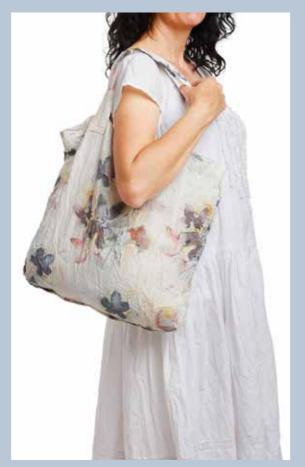

# Art no. 77436

Shopping bag - Flower cotton ONE SIZE/10-PACK

21

OTHER ITEM

ORIGINAL

| NO [ES: |  |
|---------|--|
|         |  |
|         |  |
|         |  |
|         |  |
|         |  |
|         |  |
|         |  |
|         |  |
|         |  |
|         |  |
|         |  |
|         |  |
|         |  |
|         |  |
|         |  |
|         |  |
|         |  |
|         |  |
|         |  |
|         |  |
|         |  |
|         |  |
|         |  |
|         |  |
|         |  |
|         |  |
|         |  |
|         |  |
|         |  |