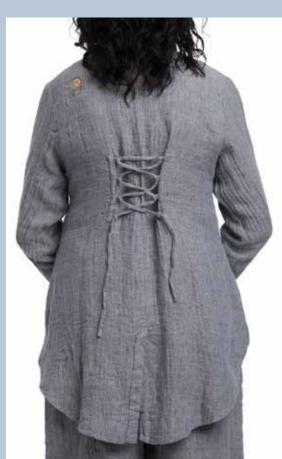

#### HERRINGBONE LINEN

**GOLD LABEL** 

Our suit for the season is made in this herringbone weave linen. Garments made with care and detailed with unique buttons, patches and flounces. All mixed into the perfect suit for

# Art no. 66362

Jacket - Herringbone linen

ORIGINAL

# Art no. 66363

Jacket - Herringbone linen

ORIGINAL

XS - XL

XS - XL

XS - XL