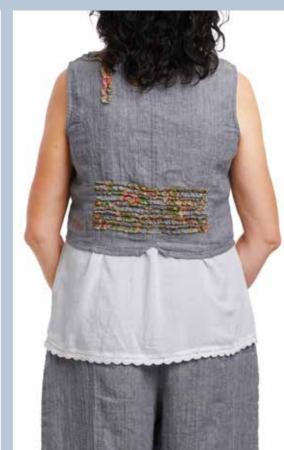

2138



Skirt - Checked voile



ORIGINAL

# Art no. 44818



Blouse - Checked voile



ORIGINAL









ORIGINAL

Art no. 55738









XS - XL

Art no. 55739

Blouse - Checked voile









Art no. 55756

Dress - Checked voile















150 × 150



ORIGINAL

Art no. 11378







BLACK

DOT

DUST PINK



MOLE



Trouser - Cotton/elastan

XS - XL

# Art no. 44840

Blouse - Jersey





BLACK

DOT

LIGHT BLUE

MOLE

WHITE

# Art no. 44841







BLACK

DOT

LIGHT BLUE

MOLE

WHITE

Blouse - Jersey

XS - XL







ONE SIZE

XS - XL

ORIGINAL

# Art no. 33335





ORIGINAL

Tunic - Flower cotton

XS - XL

# Art no. 55748



Dress - Flower cotton



ORIGINAL

# Art no. 11374



Trouser - Twill



XS - XL



CREAM







XS - XL



ORIGINAL

# Art no. 33326



Vest - Herringbone linen



ORIGINAL

XS - XL

# Art no. 66362



Jacket - Herringbone linen



ORIGINAL

# Art no. 66363



Jacket - Herringbone linen





ORIGINAL

XS - XL

XS - XL



XS - XL

# Art no. 22153







BLACK

LIGHT BLUE







Skirt - Hard Voile

XS - M - XL

# Art no. 66364

Jacket - Boiled wool





# Art no. 77539



ONE SIZE

Collar - Crochet cotton

ORIGINAL



ONE SIZE



LIGHT BLUE

MOLE

SAND

WHITE

Skirt - Cotton

Art no. 44828

Blouse - Cotton







BLACK

LIGHT BLUE

MOLE

SAND

WHITE

Art no. 44826







LIGHT BLUE

MOLE

SAND

WHITE

Blouse - Cotton

XS - XL

### Art no. 55743







BLACK

LIGHT BLUE

MOLE

SAND

WHITE

Dress - Cotton



### Art no. 33333



Art no. 33334



### Art no. 55755





ORIGINAL

INTERIOR DESIGN



Duvet set - Flower cotton

50×60/150×200

### Art no. 88