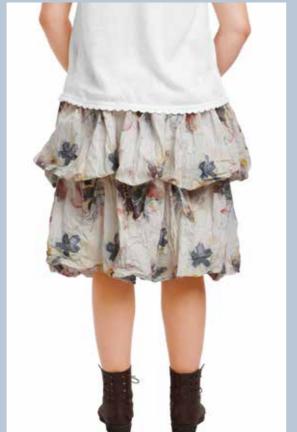

Patches are also found on this season's linen patch. This delicate linen, carefully decorated with handmade stitching and patches in blue flower voile, captures the essence of Ewa i Walla.

This collection comes with carefully selected colours in Dust Pink, Light Blue, Mole and Sand together with Black and White, all made to perfectly match this season's lovely patterns with checks, stripes, dots and all the amazing flower prints, of course! Combinations are endless and give each wearer the opportunity to express themselves with a personal and unique styling that make you feel and look stunning.

Cotton voile fabric suitable for lighter garments, style separately piece by piece or with the classic Ewa i Walla touch - layer upon layer. Available in soft pastel colour and striking flower prints.