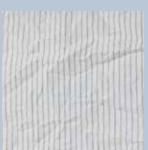

#### STRIPED COTTON

Soft cream and blue striped cotton. Garments made with delicate embroideries and crocheted endings.

Viscose, with its flowing characteristics, is perfect to wear closest to the body. Perfect to wear under our Gold label garments.