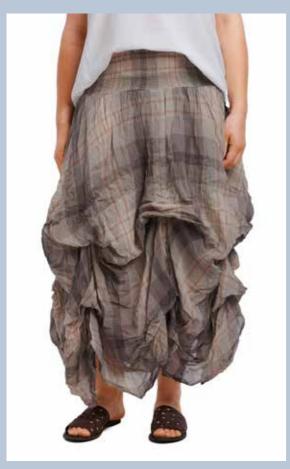

s made with delicate embroideries and crocheted endings.

Viscose, with its flowing characteristics, is perfect to wear closest to the body. Perfect to wear under our Gold label garments.

Cotton voile fabric suitable for lighter garments, style separately piece by piece or with the classic Ewa i Walla touch - layer upon layer. Available in soft pastel colour and striking flower prints.

This season, we offer our home textile in the delicate flower print made from a hand painted aguarelle by Ewa herself.

We have beddings and curtains to give your home the right Ewa i Walla touch.

Wear it, live it and love it! Ewa i Walla – makes you florish







XS - M - XL

BLACK



DUST PINK



WHITE

# Art no. 55753



Dress - Organdie patch



XS - XL



BLACK



DUST PINK



WHITE

Art no. 22138



Skirt - Checked voile



ORIGINAL

# Art no. 44818



Blouse - Checked voile



ORIGINAL









ORIGINAL

Art no. 55738









XS - XL

Art no. 55739

Blouse - Checked voile









Art no. 55756

Dress - Checked voile















150 × 150



ORIGINAL

Art no. 11378







BLACK

DOT

DUST PINK



MOLE



Trouser - Cotton/elastan

XS - XL

# Art no. 44840

Blouse - Jersey





BLACK

DOT

LIGHT BLUE

MOLE

WHITE

# Art no. 44841







BLACK

DOT

LIGHT BLUE

MOLE

WHITE

Blouse - Jersey

XS - XL







ONE SIZE

XS - XL

ORIGINAL

# Art no. 33335





ORIGINAL

Tunic - Flower cotton

XS - XL

# Art no. 55748



Dress - Flower cotton



ORIGINAL

# Art no. 11374



Trouser - Twill



XS - XL



CREAM







XS - XL



ORIGINAL

# Art no. 33326



Vest - Herringbone linen



ORIG