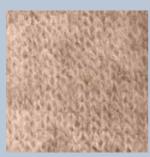

This season's knitwear is represented in a fabulous alpaca quality from Peru and our beloved cotton yarn is made out of recycled cotton and

The cardigan in our first delivery, when it is still is a

bit chilly outside, is made of a delicate alpaca quality from free range alpacas high up in the Andes. The cotton knit styles are represented in a beautiful pullover in checked knit and with delicate handmade details finished with a colourful blue. We also have a beautiful lace knit shawl and subtle wrist details to complete your outfit. New for this season are our styles in knitted linen: a pullover and a top.