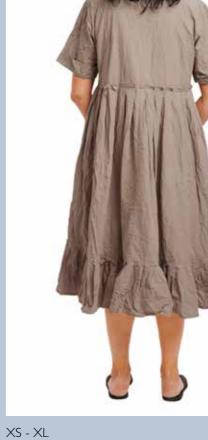

#### HERRINGBONE LINEN

**GOLD LABEL** 

Our suit for the season is made in this herringbone weave linen. Garments made with care and detailed with unique buttons, patches and flounces. All mixed into the perfect suit for