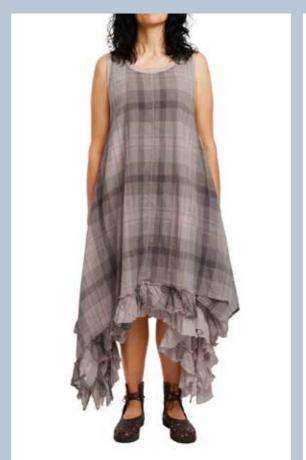

Art no. 55756

Dress - Checked voile

150 × 150

ORIGINAL

Art no. 11378

BLACK

DOT

DUST PINK